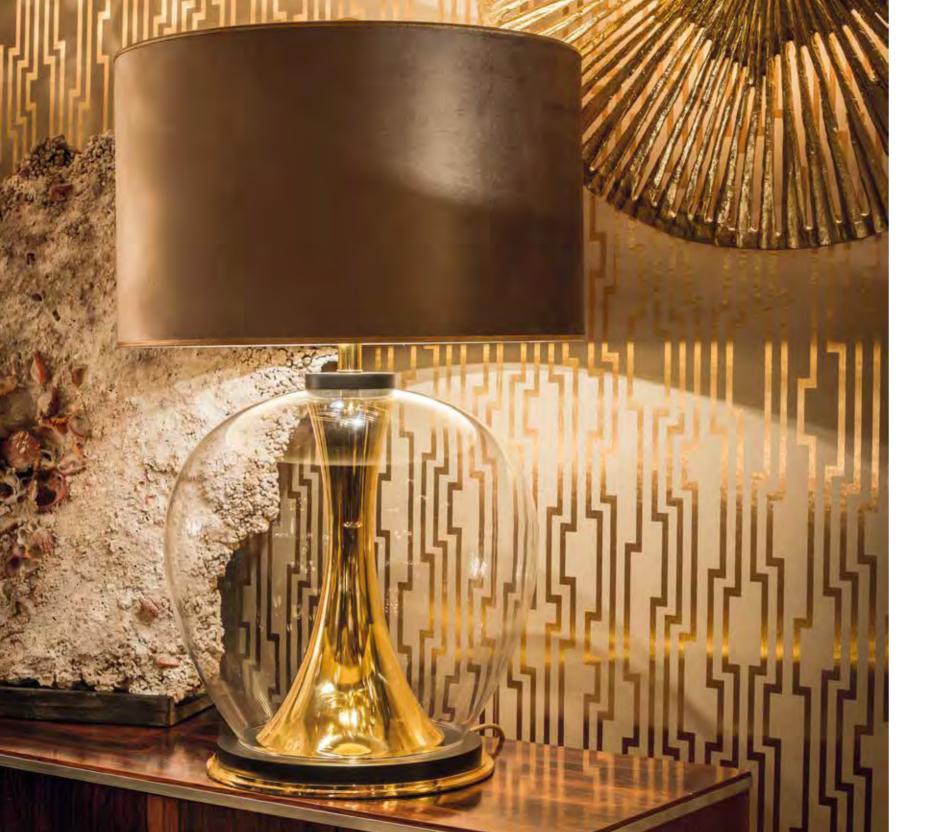

#### Rosedale

A real Pieter Adam piece plays with different materials. The elegance and lightness of the blown glass contradict the shape of the metal which gives a Rosedale piece its distinctive and playful quality thus ensuring its own identity and recognition. The glass beautifully absorbs any colour and the combination of materials engages the light in a very unique way.

The Rosedale series encompasses transparency and exclusivity offering plenty possibilities when you need a real glamour piece. Whether placed in a five-star hotel lobby or in your residence, these eye catchers complement any interior.

Timeless and with a great adaptability, a Rosedale piece easily integrates in its environment while leaving a great impression through its stylish appearance.

Model: Rosedale table-lamp
Material: Casted brass/Blown Glass

Shade: 8214 Saffron Black Sockets: 2x E27 max. 60 Watt

Finishes: -Dutch Silver

-Canadian Gold -Smoked Brass

Itemnr: PA 822

Model: Rosedale table-lamp big Material: Casted brass/Blown Glass Shade: 5305 Pitch Black Silk Sockets: 2x E27 max. 60 Watt