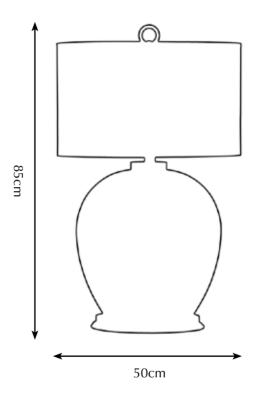

PA 847 Itemnr:

Melting Paris table-lamp Model:

Material: Casted brass 5300 Forest Linen Shade: Sockets: 2x E27 max. 60 Watt

Finishes: -Dutch Silver

-Canadian Gold

-Smoked Brass

-Rose Gold

PA 849 Itemnr: