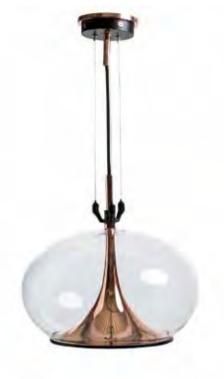

#### Rosedale

A real Pieter Adam piece plays with different materials. The elegance and lightness of the blown glass contradict the shape of the metal which gives a Rosedale piece its distinctive and playful quality thus ensuring its own identity and recognition. The glass beautifully absorbs any colour and the combination of materials engages the light in a very unique way.

The Rosedale series encompasses transparency and exclusivity offering plenty possibilities when you need a real glamour piece. Whether placed in a five-star hotel lobby or in your residence, these eye catchers complement any interior.

Timeless and with a great adaptability, a Rosedale piece easily integrates in its environment while leaving a great impression through its stylish appearance.

Model: Rosedale table-lamp
Material: Casted brass/Blown Glass