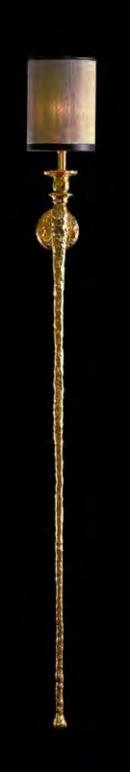

<sup>\*</sup> For images of the other finishes visit our website.

PA 856 Itemnr:

Model: Melting Paris wall-torch long

Material: Casted brass

Shade: 7051 Seashell Silk Sockets: E27 max. 60 Watt

Finishes: -Dutch Silver

-Canadian Gold

-Smoked Brass

-Rose Gold

Itemnr: PA 855

Melting Paris wall-torch Model:

Material: Casted brass

5301 Stony ground Linen Shade:

Sockets: E27 max. 40 Watt Finishes: -Dutch Silver

-Canadian Gold

-Smoked Brass

-Rose Gold

<sup>\*</sup> For images of the other finishes visit our website.

<sup>\*</sup> For images of the other finishes visit our website.

PA 851

Model: Melting Paris Sunday afternoon man