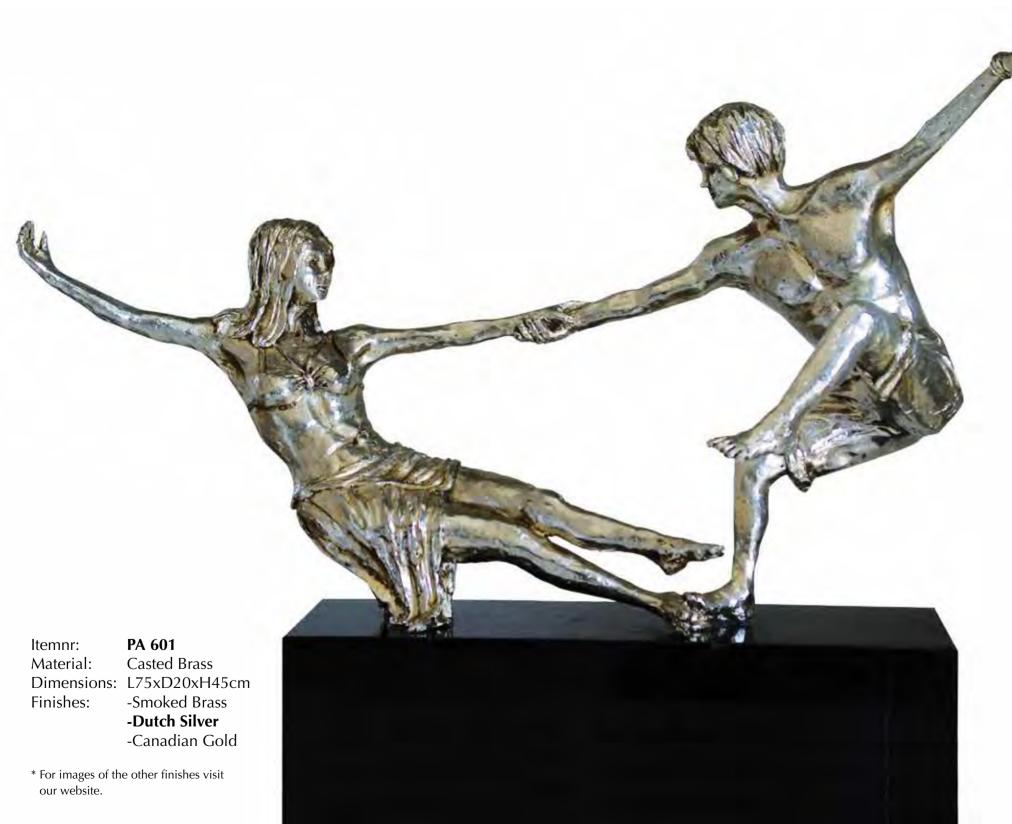

## Everything you Can Imagine is real

Pablo Picasso

<sup>\*</sup> Also available in nickel finish suitable for outdoor use.

Friday night at the beach

In his few spare moments, Pieter Adam finds the opportunity to do what he likes best: create objects fully corresponding with his idea of beautiful design. These dancing figures are remarkably lifelike and vividly shaped showing the designer's positive attitude and passion for the good and beautiful things in life. Casted in brass and finished in silver or gold, this sculpture truly shows Pieter Adam's great attention to detail and dedication to his craft. This is the first design within a series which will soon be expanded to include more sculptures.

Mariëlle

Carola

Daniëlle

If you have any questions or requests, please do not hesitate to contact us. We are always happy to assist!

For news (e.g. new collections, fairs/exhibitions etc.) visit our website or follow us on Facebook.