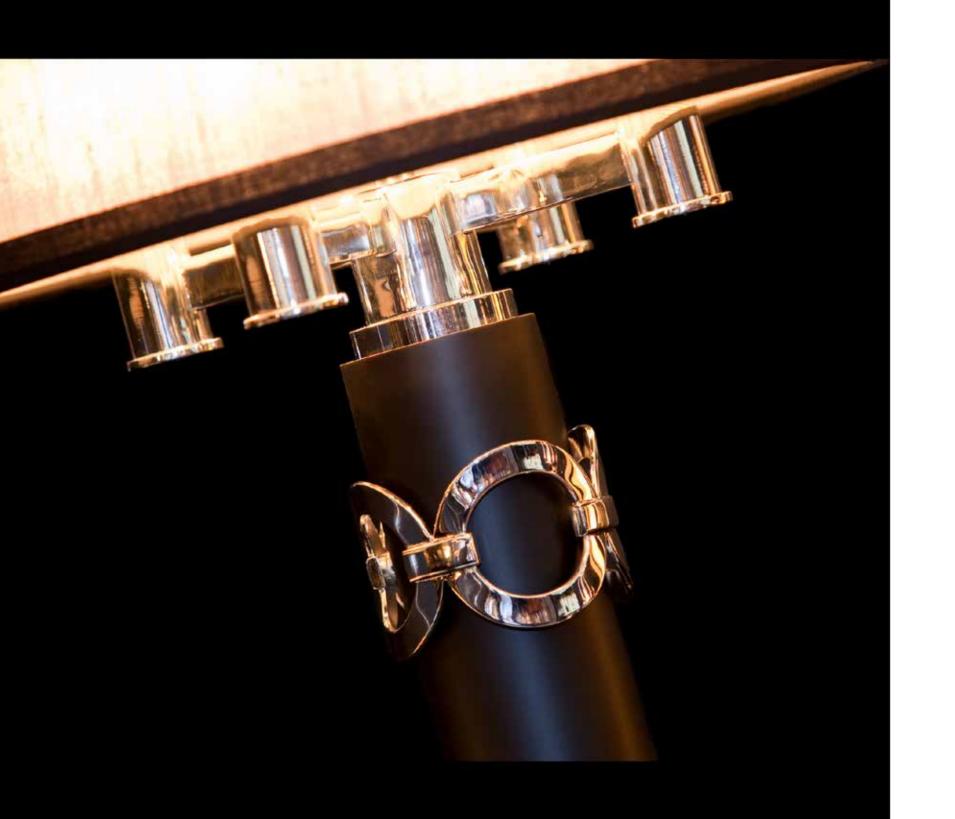

#### Bronx

The Bronx series exemplifies lighting with an international radiance. The Pieter Adam logo, circular interconnecting links, returns frequently within these series. These rings are very recognizable and give this series its own identity.

The Bronx style resembles the Art Deco looks. In the late 19th and early 20th century, the Art Deco workmanship was highly valued and appreciated. Also for this series, a lot of patience and expertise is demanded from our bronze founders. A laborious process, recurring in for example the separate moulding of each ring, which is subsequently melted onto the connecting piece. Polished, silver/gold plated and varnished, each piece is made with the utmost attention to perfection.