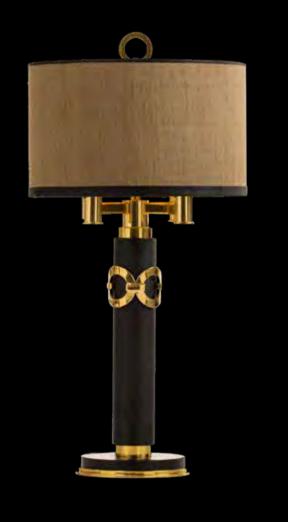

Model: Bronx table-lamp Material: Casted brass

Shade: D186 Black Gold Silk Sockets: 4x E14 max. 40 Watt

Finishes: -Dutch Silver

-Canadian Gold

-Smoked Brass

-Retro Blond

Itemnr: PA 804

Model: Bronx floor-lamp Material: Casted brass