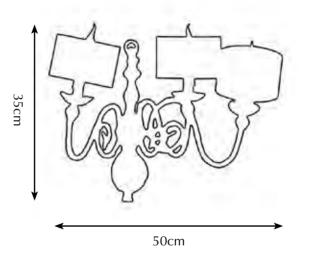

Model: Melting Amsterdam wall sconce

Material: Casted brass

5305 Pitch Black Silk Shade:

G4 12V max. 10 Watt halogen Sockets:

-Dutch Silver Finishes:

-Canadian Gold

<sup>\*</sup> For images of the other finishes visit our website.