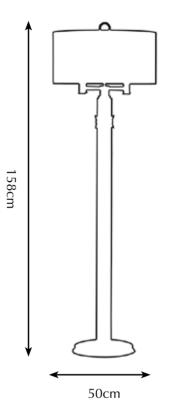

Model: Bronx table-lamp Material: Casted brass

Shade: D186 Black Gold Silk Sockets: 4x E14 max. 40 Watt

Finishes: -Dutch Silver

-Canadian Gold

-Smoked Brass

-Retro Blond

Itemnr: PA 804

Model: Bronx floor-lamp Material: Casted brass