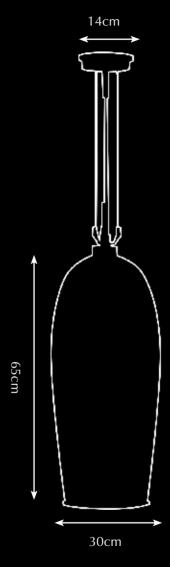

Finishes: -Dutch Silver

-Canadian Gold -Rose Gold

Itemnr: PA 824

Model: Rosedale hanging lamp round

Material: Casted brass/Blown glass

Socket: E27 max. 60Watt Finishes: -Dutch Silver

> -Canadian Gold -Rose Gold