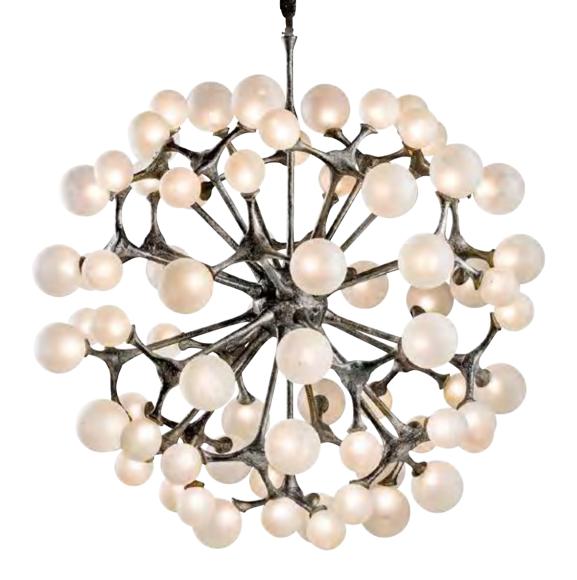

#### Organic Atomic

As its name indicates, the design of Organic Atomic is reminiscent of the smallest particle that an element can be reduced to. This lighting object resembles the organic both systematic composition of everything we see around us. Based on the organic work of art, the spheres are connected in a way that the whole forms an impressive and striking piece of lighting. The Murano glasses with silver leaf are specially blown and designed for this new Pieter Adam series. Sculpted by hand and casted in brass, the connecting pieces can be linked in many ways providing endless possibilities for customization. This leaves lighting architects the opportunity to give their own interpretation to this design and fit it perfectly into their lighting projects.

PA 892 Itemnr:

Organic Atomic hanging lamp 45x G4 LED Model:

Sockets: Finish: -Dutch Silver

-Canadian Gold

Dimensions: L90xD80xH95cm

PA 891 Itemnr:

Organic Atomic hanging lamp XL 48x G4 LED Model:

Sockets: Finish: -Dutch Silver

-Canadian Gold

Dimensions: L185xD70xH75cm

<sup>\*</sup> Custom sizes on request. For images of the other finishes visit our website.

<sup>\*</sup> Custom sizes on request. For images of the other finishes visit our website.