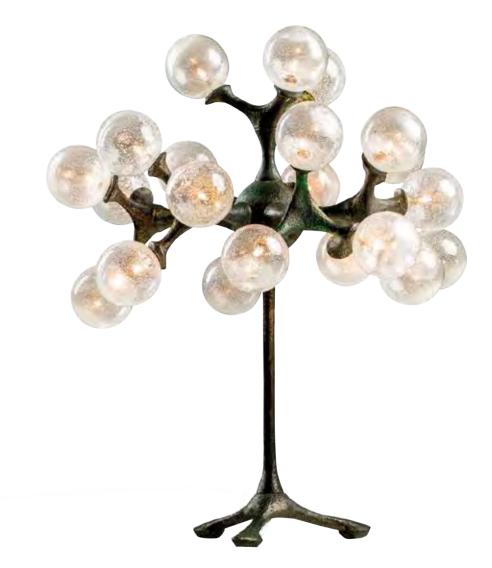

#### Organic Atomic

As its name indicates, the design of Organic Atomic is reminiscent of the smallest particle that an element can be reduced to. This lighting object resembles the organic both systematic composition of everything we see around us. Based on the organic work of art, the spheres are connected in a way that the whole forms an impressive and striking piece of lighting. The Murano glasses with silver leaf are specially blown and designed for this new Pieter Adam series. Sculpted by hand and casted in brass, the connecting pieces can be linked in many ways providing endless possibilities for customization. This leaves lighting architects the opportunity to give their own interpretation to this design and fit it perfectly into their lighting projects.