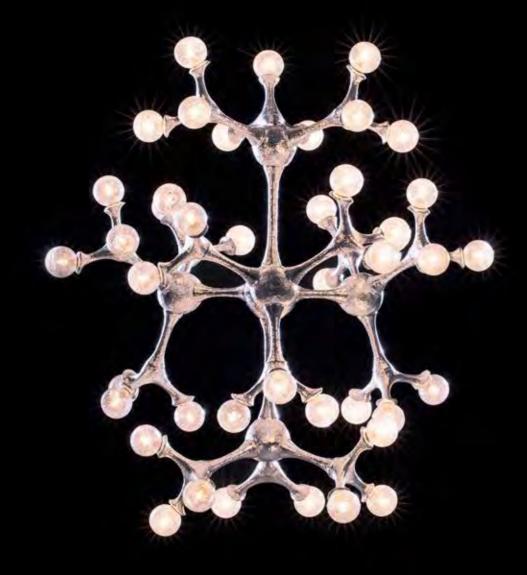

#### Organic Atomic

As its name indicates, the design of Organic Atomic is reminiscent of the smallest particle that an element can be reduced to. This lighting object resembles the organic both systematic composition of everything we see around us. Based on the organic work of art, the spheres are connected in a way that the whole forms an impressive and striking piece of lighting. The Murano glasses with silver leaf are specially blown and designed for this new Pieter Adam series. Sculpted by hand and casted in brass, the connecting pieces can be linked in many ways providing endless possibilities for customization. This leaves lighting architects the opportunity to give their own interpretation to this design and fit it perfectly into their lighting projects.

PA 892 Itemnr:

Organic Atomic hanging lamp 45x G4 LED Model:

Sockets: Finish: -Dutch Silver

-Canadian Gold

Dimensions: L90xD80xH95cm

PA 891 Itemnr:

Organic Atomic hanging lamp XL 48x G4 LED Model:

Sockets: Finish: -Dutch Silver

-Canadian Gold

Dimensions: L185xD70xH75cm

<sup>\*</sup> Custom sizes on request. For images of the other finishes visit our website.

<sup>\*</sup> Custom sizes on request. For images of the other finishes visit our website.

PA 894 Itemnr:

Organic Atomic hanging lamp round XL 75x G4 LED Model:

Sockets: -Oxid silver Finish:

-Oxid green

-Other finishes on request

Dimensions: Ø120cm / Ø 80cm

PA 897 Itemnr:

Organic Atomic table lamp 21x G4 LED Model:

Sockets: -Oxid silver Finish:

-Oxid green

-Other finishes on request

Dimensions: 65xH65cm

<sup>\*</sup> Custom sizes on request. For images of the other finishes visit our website.

<sup>\*</sup> Custom sizes on request. For images of the other finishes visit our website.

PA 893 Itemnr:

Organic Atomic wall sconce 9x G4 LED Model:

Sockets: -Dutch Silver Finish:

-Canadian Gold

Dimensions: L50xD40xH55cm

<sup>\*</sup> Custom sizes on request. For images of the other finishes visit our website.