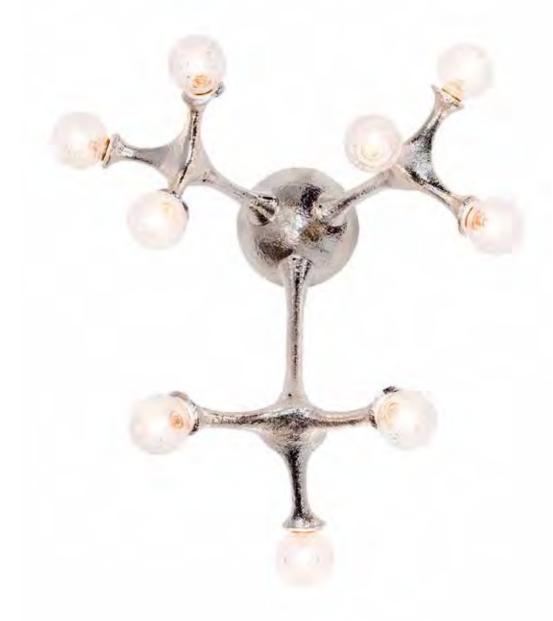

#### Organic Atomic

As its name indicates, the design of Organic Atomic is reminiscent of the smallest particle that an element can be reduced to. This lighting object resembles the organic both systematic composition of everything we see around us. Based on the organic work of art, the spheres are connected in a way that the whole forms an impressive and striking piece of lighting. The Murano glasses with silver leaf are specially blown and designed for this new Pieter Adam series. Sculpted by hand and casted in brass, the connecting pieces can be linked in many ways providing endless possibilities for customization. This leaves lighting architects the opportunity to give their own interpretation to this design and fit it perfectly into their lighting projects.

PA 892 Itemnr:

Organic Atomic hanging lamp 45x G4 LED Model:

Sockets: Finish: -Dutch Silver

-Canadian Gold

Dimensions: L90xD80xH95cm

PA 891 Itemnr:

Organic Atomic hanging lamp XL 48x G4 LED Model:

Sockets: Finish: -Dutch Silver