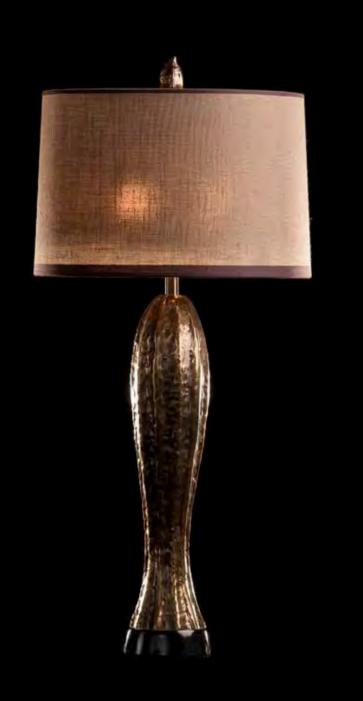

#### Melting Paris

The Melting Paris series combines natures' radiance with organic shapes in a contemporary style by employing a raw surface of bronze. Recognizable shapes are restyled to achieve their own look.

In contrast with today's mass production, Pieter Adam wants his designs to show his personal touch and signature. This is clearly visible in the Melting Paris series where each piece is handcrafted in wax literally showing the artists' finger prints. When looking at a Melting piece one can see the organic, unrestricted shape; nothing is straight or smooth. These pieces are characteristic of detail and achievement. The possibilities bronze casting offers are being employed in all its facets.

PA 847 Itemnr:

Melting Paris table-lamp Model:

Material: Casted brass 5300 Forest Linen Shade: Sockets: 2x E27 max. 60 Watt

Finishes: -Dutch Silver

-Canadian Gold

-Smoked Brass

-Rose Gold

PA 849 Itemnr: