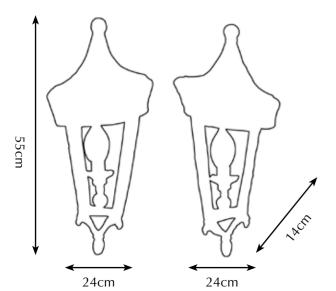

Pieter Adam hopes you will enjoy these objects as much as he enjoyed making them. Fantasy does not know any boundaries.

Itemnr: **PA 232 – PA 233** 

Model: Melting Florence wall lantern medium

Material: Casted Brass Sockets: G9 max. 25 Watt Finishes: Dutch Silver

Also available in nickel finish, suitable for outdoor use.

Itemnr: **PA 234 – PA 235** 

Model: Melting Florence wall lantern large

Material: Casted Brass Sockets: G9 max. 25 Watt Finishes: Dutch Silver

Also available in nickel finish, suitable for outdoor use.

Itemnr: PA 230 - PA 231

Model: Melting Florence wall lantern small

Material: Casted Brass
Sockets: G9 max. 25 Watt
Finishes: Dutch Silver