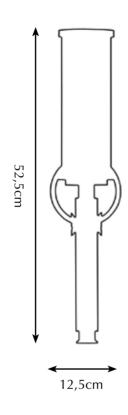

Model: Bronx wall-sconce

Material: Casted brass Sockets: E27 max. 60 Watt

Finishes: -Dutch Silver

-Canadian Gold

-Smoked Brass

-Retro Blond

Itemnr: PA 802

Model: Bronx wall-sconce

Material: Casted brass

Shade: 8214 Saffron Black Sockets: 2x E14 max. 60 Watt

Finishes: -Dutch Silver

-Canadian Gold -Smoked Brass

-Retro Blond

<sup>\*</sup> For images of the other finishes visit our website.