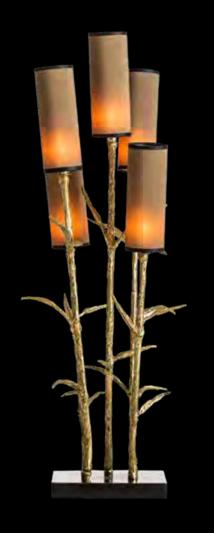

#### Mysterious Bamboo

Nature can work in mysterious ways, with its grace and curiosity serving as a great source of inspiration. In various Asian cultures bamboo is regarded a symbol for uprightness and tenacity. The plant is often endowed with traits as integrity, elegance, and optimism. The new Mysterious Bamboo series represents Pieter Adam's own interpretation of this noble plant, enriching it with a playfulness, joy and light-heartedness. The integrity and elegance in the detailing shows a great admiration of nature. An excellent choice for anyone looking to implement a botanical, mystic touch to their interior, perfectly fitting the present zeitgeist.

Model: Mysterious Bamboo table lamp

Material: Casted brass

Shade: 1141 Honey Glow Silk Sockets: 5x E14 max. 40Watt

Finish: -Natural Brass

-Dutch Silver

Itemnr: PA 902

Model: Mysterious Bamboo floor lamp S

Material: Casted brass

Shade: P109 White Lacquer Sockets: 3x E14 max. 40Watt

Finish: -Natural Brass

-Dutch Silver

<sup>\*</sup> For images of the other finishes visit our website.

 $<sup>\</sup>ensuremath{^*}$  For images of the other finishes visit our website.

Model: Mysterious Bamboo floor lamp L

Material: Casted brass

Shade: 5305 Pitch Black Silk Sockets: 7x E14 max. 40Watt

Finish: -Natural Brass