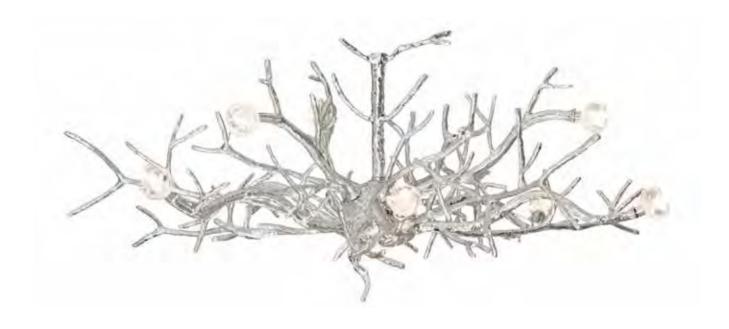

#### Twiggy

Pieter Adam's Twiggy line comprehends contemporary design and sustainability. Twiggy is a collection based on natures purest grace. Inspiration was found in the organic, capricious shaping of twigs. Pursuing natures strength in growing strong and solid with its unequalled, beautiful and characteristic appearance was serving as the main source of inspiration for the designer. Fair materials like brass and glass emphasize the sustainable nature of this collection. Organic shapes casted in brass and crafted with the utmost attention to detail combined with mouthblown glass providing a subtle reflection of the halogen light. Finishes like silver and gold give this lighting series its specific and exclusive radiation.

Look, feel and admire: enjoy natures' beauty where no twigs are alike.

Model: Twiggy hanging lamp small

Material: Casted brass

Sockets: 6x G4 12V max. 5 Watt

halogen spot max. 30 Watt

Finishes: -Dutch Silver