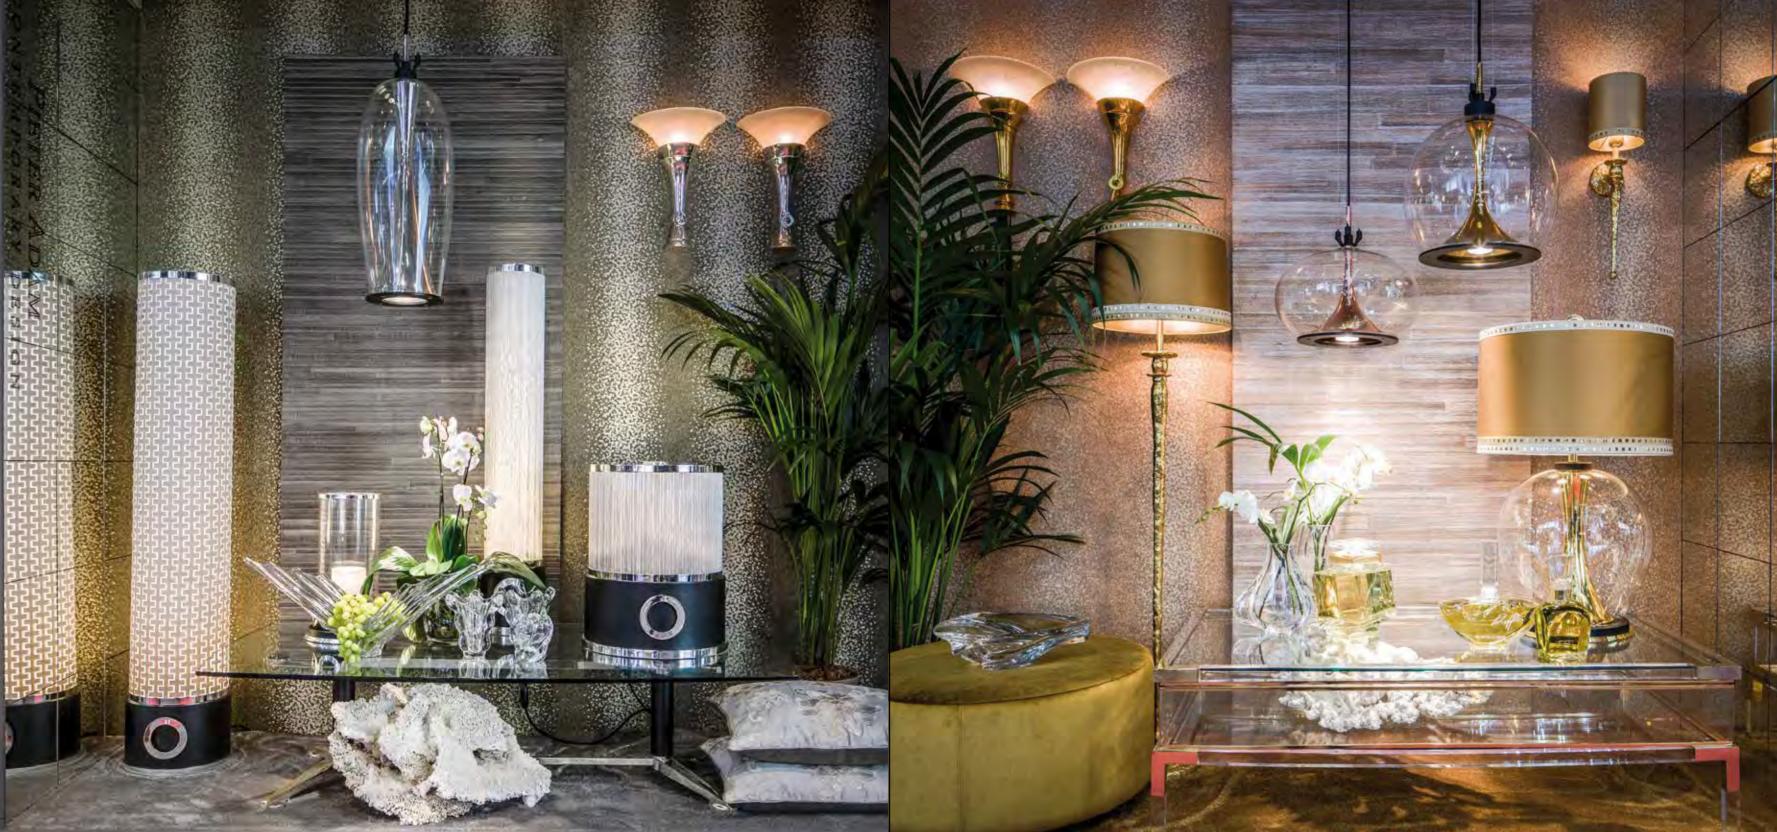

#### Rosedale

A real Pieter Adam piece plays with different materials. The elegance and lightness of the blown glass contradict the shape of the metal which gives a Rosedale piece its distinctive and playful quality thus ensuring its own identity and recognition. The glass beautifully absorbs any colour and the combination of materials engages the light in a very unique way.

The Rosedale series encompasses transparency and exclusivity offering plenty possibilities when you need a real glamour piece. Whether placed in a five-star hotel lobby or in your residence, these eye catchers complement any interior.

Timeless and with a great adaptability, a Rosedale piece easily integrates in its environment while leaving a great impression through its stylish appearance.

Model: Rosedale table-lamp
Material: Casted brass/Blown Glass

#### Bronx

The Bronx series exemplifies lighting with an international radiance. The Pieter Adam logo, circular interconnecting links, returns frequently within these series. These rings are very recognizable and give this series its own identity.

Inspiration for this series was found in refined traditional workmanship on the one hand and the dynamic development of the new era on the other resulting in an unpretentious design employing geometrical patterns and clean lines.

The Bronx style resembles the Art Deco looks. In the late 19th and early 20th century, the Art Deco workmanship was highly valued and appreciated. Also for this series, a lot of patience and expertise is demanded from our bronze founders. A laborious process, recurring in for example the separate moulding of each ring, which is subsequently melted onto the connecting piece. Polished, silver/gold plated and varnished, each piece is made with the utmost attention to perfection.