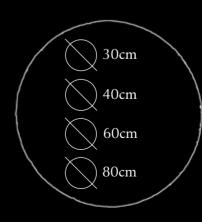

#### Le Soleil

Pieter Adam's Le Soleil design encompasses the shape and warm shine of a radiant sun. Nature's beauty has always been a main source of inspiration for the Pieter Adam collection and this was no different for the Le Soleil design. A natural shape made of bronze, with a closed inner circle and an outer circle scattering rays of light. This sculpture has a very pleasant and warm appearance. It can be adjusted to the wall, as well as to the ceiling, ensuring an unique diffusion of light. Le Soleil is available in four sizes and in the finishes bronze, silver and gold. Contemporary and subtle design are characteristic for the Pieter Adam collection and for this, Le Soleil is no exception.

Itemnr: PA 200 - 30cm

> PA 201 - 40cm PA 202 - 60cm

> PA 203 - 80cm

Model: Le Soleil wall lamp Material: Casted brass

Sockets: 6x max. 10 Watt G4

Finishes: -Vintage Silver
-Vintage Gold
-Smoked brass

<sup>\*</sup> For images of the other finishes visit our website.