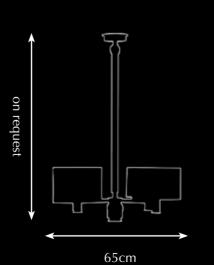

<sup>\*</sup> For images of the other finishes visit our website.

Model: Melting Amsterdam hanging lamp XXL Material: Casted Brass

Shades: on request
Sockets: 24x E27 max. 60 Watt
Finishes: -Dutch Silver

-Canadian Gold

<sup>\*</sup> For images of the other finishes visit our website.