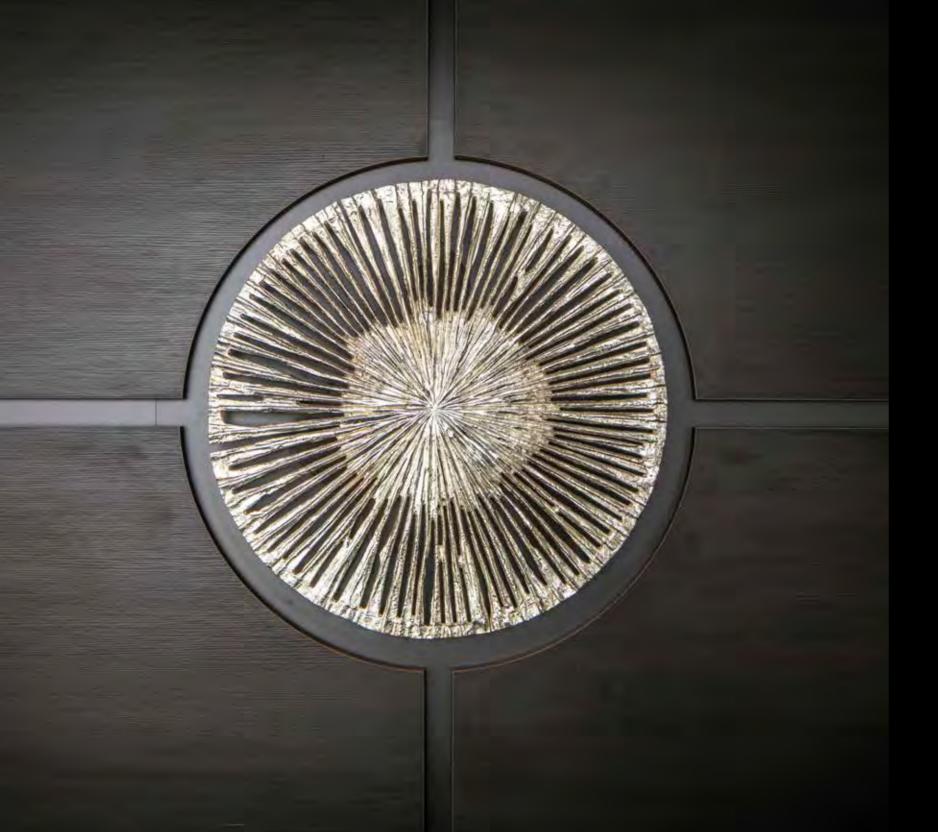

#### Le Soleil

Pieter Adam's Le Soleil design encompasses the shape and warm shine of a radiant sun. Nature's beauty has always been a main source of inspiration for the Pieter Adam collection and this was no different for the Le Soleil design. A natural shape made of bronze, with a closed inner circle and an outer circle scattering rays of light. This sculpture has a very pleasant and warm appearance. It can be adjusted to the wall, as well as to the ceiling, ensuring an unique diffusion of light. Le Soleil is available in four sizes and in the finishes bronze, silver and gold. Contemporary and subtle design are characteristic for the Pieter Adam collection and for this, Le Soleil is no exception.

Itemnr: PA 200 - 30cm

> PA 201 - 40cm PA 202 - 60cm

> PA 203 - 80cm

Model: Le Soleil wall lamp Material: Casted brass

Sockets: 6x max. 10 Watt G4

Finishes: -Vintage Silver
-Vintage Gold
-Smoked brass

<sup>\*</sup> For images of the other finishes visit our website.