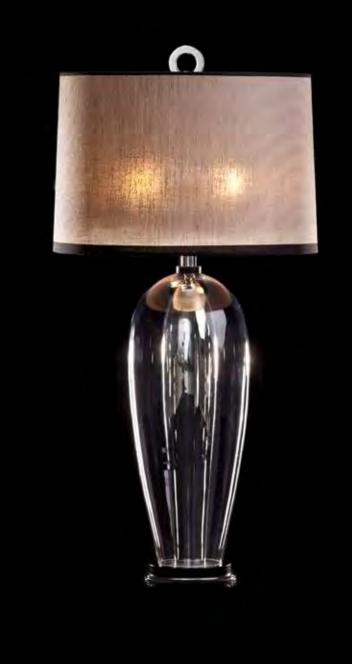

tegrates in its environment while leaving a great impression through its stylish appearance.





Model: Rosedale table-lamp
Material: Casted brass/Blown Glass

Shade: 8214 Saffron Black Sockets: 2x E27 max. 60 Watt

Finishes: -Dutch Silver

-Canadian Gold -Smoked Brass



Itemnr: PA 822

Model: Rosedale table-lamp big Material: Casted brass/Blown Glass Shade: 5305 Pitch Black Silk Sockets: 2x E27 max. 60 Watt

Finishes: -Dutch Silver

-Canadian Gold -Smoked Brass

-Rose Gold

\* For images of the other finishes visit our website.



<sup>\*</sup> For images of the other finishes visit our website.





Model: Rosedale table-lamp
Material: Casted brass/Blown Glass
Shade: 5301 Stony Ground Linen
Sockets: 2x E27 max. 60 Watt

Finishes: -Dutch Silver

-Canadian Gold -Smoked Brass -Rose Gold



<sup>\*</sup> For images of the other finishes visit our website.





Model: Rosedale hanging lamp long Material: Casted brass/Blown glass

Socket: E27 max. 60Watt

Finishes: -Dutch Silver

-Canadian Gold -Rose Gold







Itemnr: PA 824

Model: Rosedale hanging lamp round

Material: Casted brass/Blown glass

Socket: E27 max. 60Watt Finishes: -Dutch Silver

> -Canadian Gold -Rose Gold



Itemnr: PA 826

Model: Rosedale hanging lamp oval

Material: Casted brass/Blown glass Socket: E27 max. 60Wat

Finishes: -Dutch Silver

-Canadian Gold

-Rose Gold



#### Bronx

The Bronx series exemplifies lighting with an international radiance. The Pieter Adam logo, circular interconnecting links, returns frequently within these series. These rings are very recognizable and give this series its own id