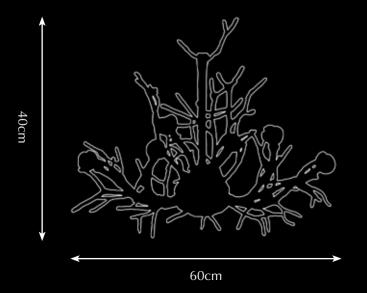

#### Twiggy

Pieter Adam's Twiggy line comprehends contemporary design and sustainability. Twiggy is a collection based on natures purest grace. Inspiration was found in the organic, capricious shaping of twigs. Pursuing natures strength in growing strong and solid with its unequalled, beautiful and characteristic appearance was serving as the main source of inspiration for the designer. Fair materials like brass and glass emphasize the sustainable nature of this collection. Organic shapes casted in brass and crafted with the utmost attention to detail combined with mouthblown glass providing a subtle reflection of the halogen light. Finishes like silver and gold give this lighting series its specific and exclusive radiation.

Look, feel and admire: enjoy natures' beauty where no twigs are alike.

Model: Twiggy hanging lamp small

Material: Casted brass

Sockets: 6x G4 12V max. 5 Watt

halogen spot max. 30 Watt

Finishes: -Dutch Silver