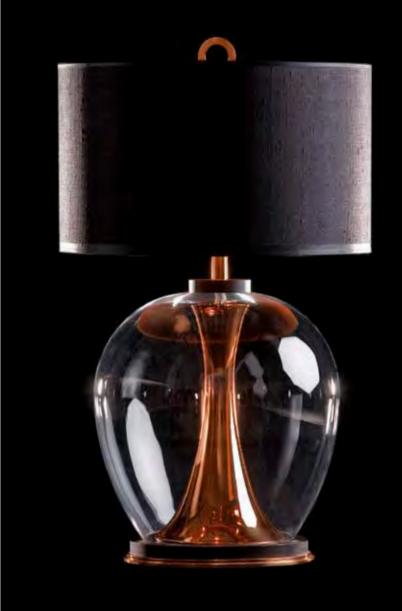

#### Rosedale

A real Pieter Adam piece plays with different materials. The elegance and lightness of the blown glass contradict the shape of the metal which gives a Rosedale piece its distinctive and playful quality thus ensuring its own identity and recognition. The glass beautifully absorbs any colour and the combination of materials engages the light in a very unique way.

The Rosedale series encompasses transparency and exclusivity offering plenty possibilities when you need a real glamour piece. Whether placed in a five-star hotel lobby or in your residence, these eye catchers complement any interior.

Timeless and with a great adaptability, a Rosedale piece easily integrates in its environment while leaving a great impression through its stylish appearance.

Model: Rosedale table-lamp
Material: Casted brass/Blown Glass

Finishes: -Dutch Silver

-Canadian Gold -Smoked Brass

-Rose Gold

\* For images of the other finishes visit our website.

<sup>\*</sup> For images of the other finishes visit our website.

Model: Rosedale table-lamp
Material: Casted brass/Blown Glass
Shade: 5301 Stony Ground Linen
Sockets: 2x E27 max. 60 Watt