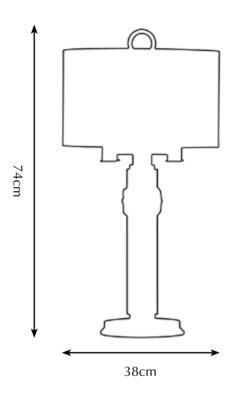

Model: Bronx table-lamp Material: Casted brass

Shade: D186 Black Gold Silk Sockets: 4x E14 max. 40 Watt

Finishes: -Dutch Silver

-Canadian Gold

-Smoked Brass

-Retro Blond

Itemnr: PA 804

Model: Bronx floor-lamp Material: Casted brass