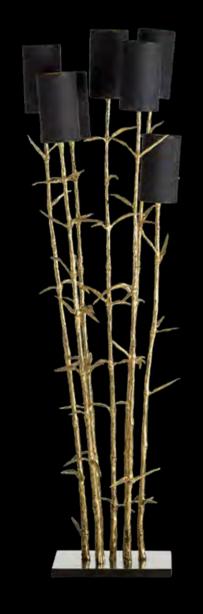

#### Mysterious Bamboo

Nature can work in mysterious ways, with its grace and curiosity serving as a great source of inspiration. In various Asian cultures bamboo is regarded a symbol for uprightness and tenacity. The plant is often endowed with traits as integrity, elegance, and optimism. The new Mysterious Bamboo series represents Pieter Adam's own interpretation of this noble plant, enriching it with a playfulness, joy and light-heartedness. The integrity and elegance in the detailing shows a great admiration of nature. An excellent choice for anyone looking to implement a botanical, mystic touch to their interior, perfectly fitting the present zeitgeist.

Model: Mysterious Bamboo table lamp

Material: Casted brass

Shade: 1141 Honey Glow Silk Sockets: 5x E14 max. 40Watt

Finish: -Natural Brass

-Dutch Silver

Itemnr: PA 902

Model: Mysterious Bamboo floor lamp S

Material: Casted brass

Shade: P109 White Lacquer Sockets: 3x E14 max. 40Watt

Finish: -Natural Brass

-Dutch Silver

<sup>\*</sup> For images of the other finishes visit our website.

 $<sup>\</sup>ensuremath{^*}$  For images of the other finishes visit our website.

Model: Mysterious Bamboo floor lamp L

Material: Casted brass

Shade: 5305 Pitch Black Silk Sockets: 7x E14 max. 40Watt

Finish: -Natural Brass