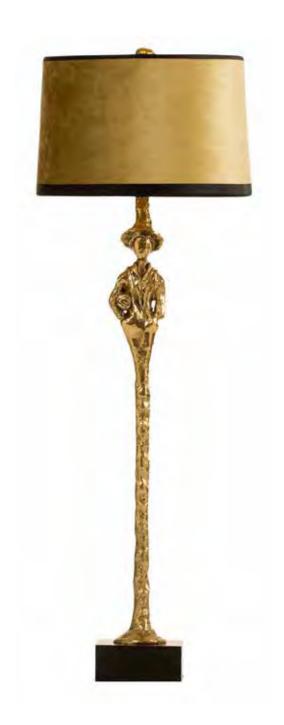

PA 847 Itemnr:

Melting Paris table-lamp Model:

Material: Casted brass 5300 Forest Linen Shade: Sockets: 2x E27 max. 60 Watt

Finishes: -Dutch Silver

-Canadian Gold

-Smoked Brass

-Rose Gold

PA 849 Itemnr:

Melting Paris table-lamp Model:

Material: Casted brass 8259 Ivory Velvet Shade: 2x E14 max. 40 Watt Sockets:

Finishes: -Dutch Silver

> -Canadian Gold -Smoked Brass -Rose Gold

<sup>\*</sup> For images of the other finishes visit our website.