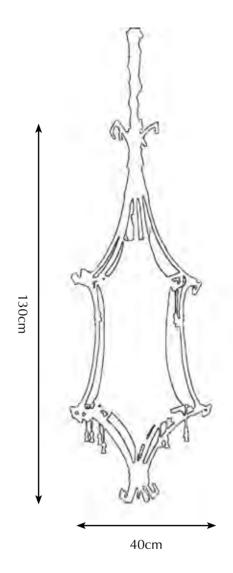

#### Melting Fez

With the Melting Fez series, Pieter Adam shows a new angle on combining varied authentic aesthetics. The sharp-edged curls, a Gothic decorative element, blend beautifully with the Moroccan feel of the lantern. The transparent, delicate fabric combined with the toughness and fickleness of the brass side lines, create a pleasant tension. The light sheltered in the stretched fabric adds a softness and warmth to the mystic sense this design exudes. Mysterious yet frivolous, this lush piece of characteristic lighting merges wonderfully in an ancient ambiance, complementing it with a contemporary twist.

This new series of lighting will soon be extended with wall lighting.

PA 501 Itemnr:

Model: Melting Fez hanging lamp Material: Casted brass

1x E27 max. 60Watt Sockets: -Canadian Gold Finish:

-Dark Bronze -Dutch Silver