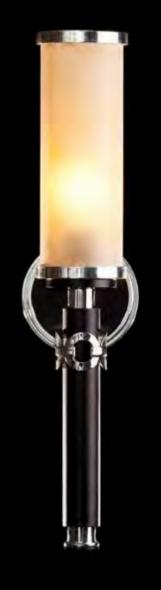

Model: Bronx wall-sconce

Material: Casted brass Sockets: E27 max. 60 Watt

Finishes: -Dutch Silver

-Canadian Gold

-Smoked Brass

-Retro Blond

Itemnr: PA 802

Model: Bronx wall-sconce

Material: Casted brass

Shade: 8214 Saffron Black Sockets: 2x E14 max. 60 Watt

Finishes: -Dutch Silver

-Canadian Gold -Smoked Brass

-Retro Blond

<sup>\*</sup> For images of the other finishes visit our website.