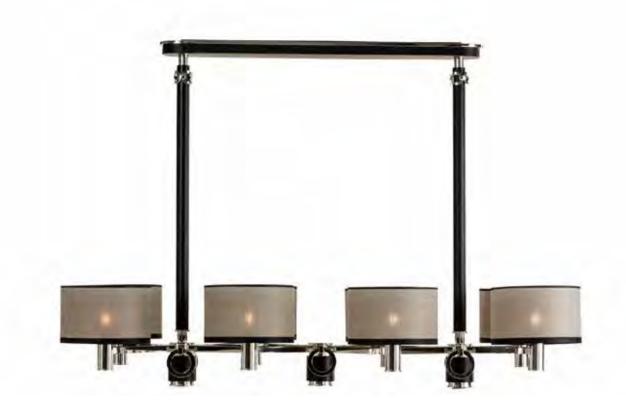

Model: Bronx table-lamp Material: Casted brass

Shade: D186 Black Gold Silk Sockets: 4x E14 max. 40 Watt

Finishes: -Dutch Silver

-Canadian Gold

-Smoked Brass

-Retro Blond

Itemnr: PA 804

Model: Bronx floor-lamp Material: Casted brass

Shade: 5301 Stony Ground Linen Sockets: 4x E14 max. 40 Watt

Finishes: -Dutch Silver

-Canadian Gold -Smoked Brass

-Retro Blond

<sup>\*</sup> For images of the other finishes visit our website.

<sup>\*</sup> For images of the other finishes visit our website.