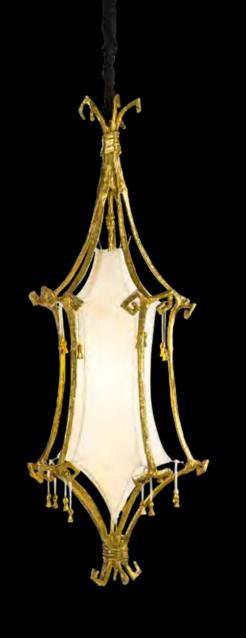

#### Melting Fez

With the Melting Fez series, Pieter Adam shows a new angle on combining varied authentic aesthetics. The sharp-edged curls, a Gothic decorative element, blend beautifully with the Moroccan feel of the lantern. The transparent, delicate fabric combined with the toughness and fickleness of the brass side lines, create a pleasant tension. The light sheltered in the stretched fabric adds a softness and warmth to the mystic sense this design exudes. Mysterious yet frivolous, this lush piece of characteristic lighting merges wonderfully in an ancient ambiance, complementing it with a contemporary twist.

This new series of lighting will soon be extended with wall lighting.

PA 501 Itemnr:

Model: Melting Fez hanging lamp Material: Casted brass

1x E27 max. 60Watt Sockets: -Canadian Gold Finish:

-Dark Bronze -Dutch Silver

<sup>\*</sup> Matching wall sconce coming soon. For images of the other finishes visit our website.