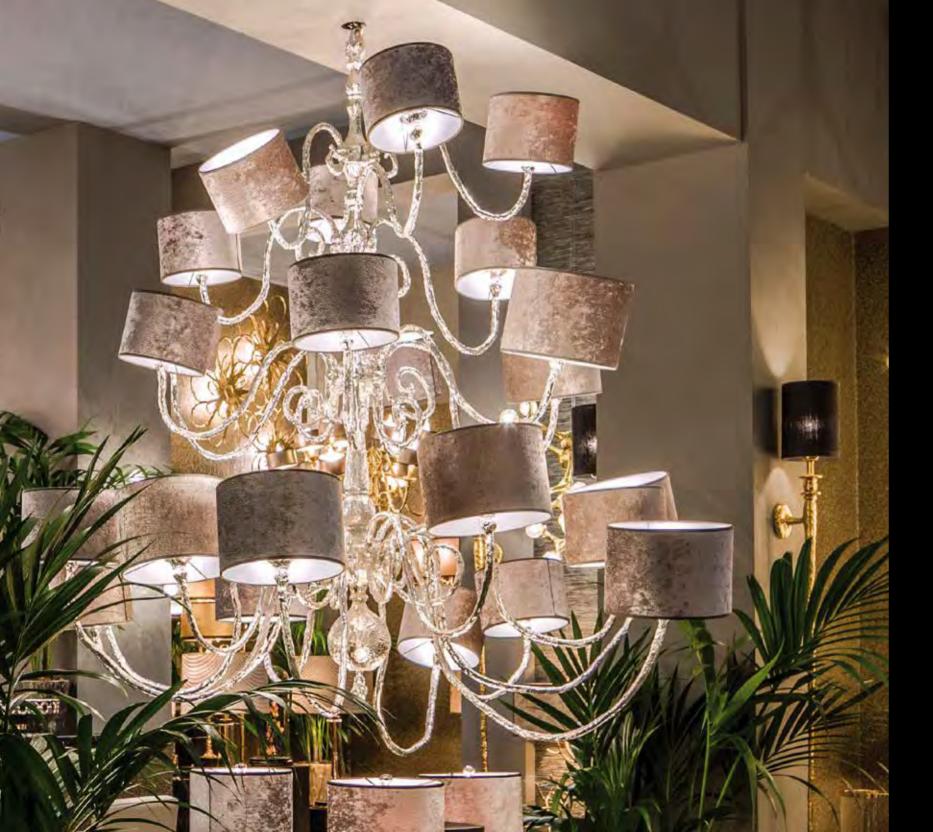

the originality.





PA 860 Itemnr:

Model: Melting Amsterdam chandelier

Material: Casted brass

Shade:

8259 Ivory Velvet G4 12V max. 10 Watt halogen, Sockets:

Spotlight max. 30 Watt

Finishes: -Dutch Silver

-Canadian Gold





Model: Melting Amsterdam wall sconce

Material: Casted brass

5305 Pitch Black Silk Shade:

G4 12V max. 10 Watt halogen Sockets:

-Dutch Silver Finishes:

-Canadian Gold



<sup>\*</sup> For images of the other finishes visit our website.

<sup>\*</sup> For images of the other finishes visit our website.





Itemnr: PA 865
Model: Melting Amsterdam chandelier XL
Material: Casted brass
Shade: 8259 Ivory Velvet
Sockets: 12x G9 230V max. 25Watt
Finishes: -Dutch Silver
-Canadian Gold
-Rose Gold



<sup>\*</sup> For images of the other finishes visit our website.





Model: Melting Amsterdam hanging lamp XXL Material: Casted Brass

Shades: on request
Sockets: 24x E27 max. 60 Watt
Finishes: -Dutch Silver

-Canadian Gold



<sup>\*</sup> For images of the other finishes visit our website.



#### Twiggy

Pieter Adam's Twiggy line comprehends contemporary design and sustainability. Twiggy is a collection based on natures purest grace. Inspiration was found in the organic, capricious shaping of twigs. Pursuing natures strength in growing strong and solid with its unequalled, beautiful and characteristic appearance was serving as the main source of inspiration for the designer. Fair materials like brass and glass emphasize the sustainable nature of this collection. Organic shapes casted in brass and crafted with the utmost attention to detail combined w