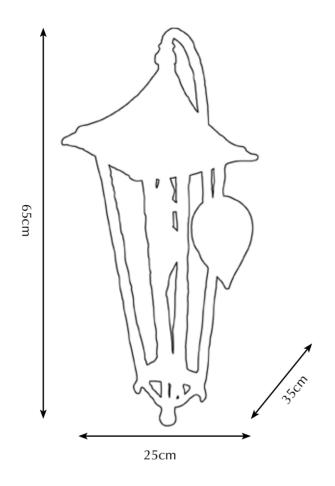

#### MELTING FLORENCE

Melting Florence is Pieter Adam's first series of lighting that can be used both indoors as well as outdoors. The series consist of lanterns with a distinctive twist. The history of lanterns is long standing. Italian lanterns were Pieter's source of inspiration for designing his own version of this centuries-old form of light. As usual, he shows a completely own silhouette corresponding his language of form and shape. The distorted lines and the surprising organic shaping create a completely new interpretation of an ancient type of lighting.

Pieter Adam hopes you will enjoy these objects as much as he enjoyed making them. Fantasy does not know any boundaries.

Itemnr: **PA 232 – PA 233** 

Model: Melting Florence wall lantern medium

Material: Casted Brass Sockets: G9 max. 25 Watt Finishes: Dutch Silver

Itemnr: PA 230 - PA 231

Model: Melting Florence wall lantern small

Material: Casted Brass
Sockets: G9 max. 25 Watt
Finishes: Dutch Silver