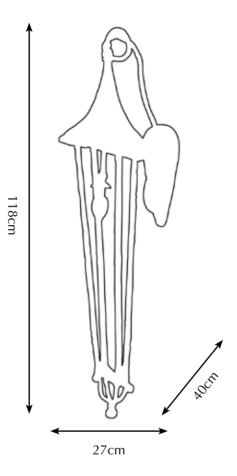

#### MELTING FLORENCE

Melting Florence is Pieter Adam's first series of lighting that can be used both indoors as well as outdoors. The series consist of lanterns with a distinctive twist. The history of lanterns is long standing. Italian lanterns were Pieter's source of inspiration for designing his own version of this centuries-old form of light. As usual, he shows a completely own silhouette corresponding his language of form and shape. The distorted lines and the surprising organic shaping create a completely new interpretation of an ancient type of lighting.

Pieter Adam hopes you will enjoy these objects as much as he enjoyed making them. Fantasy does not know any boundaries.

Itemnr: **PA 232 – PA 233** 

Model: Melting Florence wall lantern medium

Material: Casted Brass Sockets: G9 max. 25 Watt Finishes: Dutch Silver

Also available in nickel finish, suitable for outdoor use.

Itemnr: **PA 234 – PA 235** 

Model: Melting Florence wall lantern large

Material: Casted Brass Sockets: G9 max. 25 Watt Finishes: Dutch Silver

Also available in nickel finish, suitable for outdoor use.