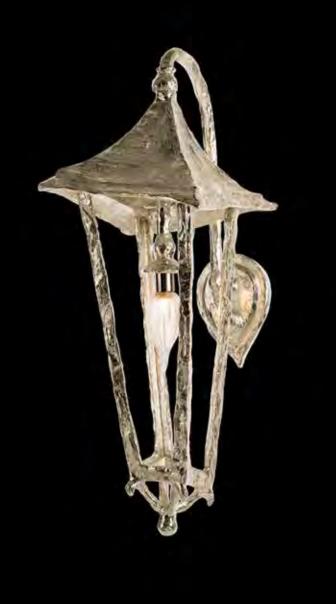

#### MELTING FLORENCE

Melting Florence is Pieter Adam's first series of lighting that can be used both indoors as well as outdoors. The series consist of lanterns with a distinctive twist. The history of lanterns is long standing. Italian lanterns were Pieter's source of inspiration for designing his own version of this centuries-old form of light. As usual, he shows a completely own silhouette corresponding his language of form and shape. The distorted lines and the surprising organic shaping create a completely new interpretation of an ancient type of lighting.

Pieter Adam hopes you will enjoy these objects as much as he enjoyed making them. Fantasy does not know any boundaries.

Itemnr: **PA 232 – PA 233** 

Model: Melting Florence wall lantern medium

Material: Casted Brass Sockets: G9 max. 25 Watt Finishes: Dutch Silver