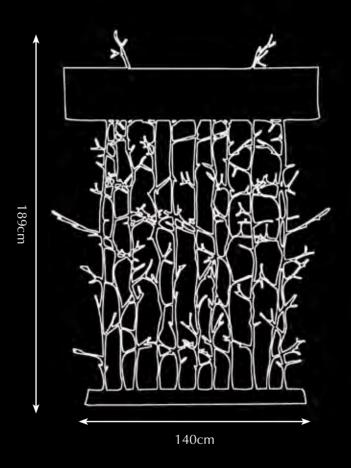

#### Twiggy

Pieter Adam's Twiggy line comprehends contemporary design and sustainability. Twiggy is a collection based on natures purest grace. Inspiration was found in the organic, capricious shaping of twigs. Pursuing natures strength in growing strong and solid with its unequalled, beautiful and characteristic appearance was serving as the main source of inspiration for the designer. Fair materials like brass and glass emphasize the sustainable nature of this collection. Organic shapes casted in brass and crafted with the utmost attention to detail combined with mouthblown glass providing a subtle reflection of the halogen light. Finishes like silver and gold give this lighting series its specific and exclusive radiation.

Look, feel and admire: enjoy natures' beauty where no twigs are alike.

Model: Twiggy hanging lamp small

Material: Casted brass

Sockets: 6x G4 12V max. 5 Watt

halogen spot max. 30 Watt

Finishes: -Dutch Silver