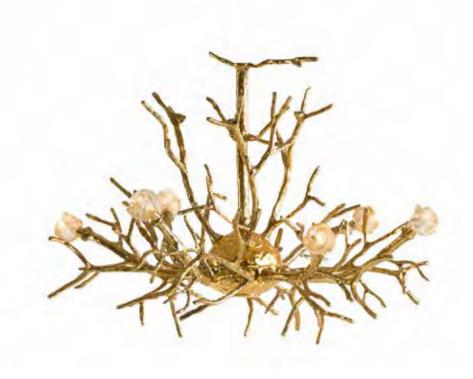

#### Twiggy

Pieter Adam's Twiggy line comprehends contemporary design and sustainability. Twiggy is a collection based on natures purest grace. Inspiration was found in the organic, capricious shaping of twigs. Pursuing natures strength in growing strong and solid with its unequalled, beautiful and characteristic appearance was serving as the main source of inspiration for the designer. Fair materials like brass and glass emphasize the sustainable nature of this collection. Organic shapes casted in brass and crafted with the utmost attention to detail combined with mouthblown glass providing a subtle reflection of the halogen light. Finishes like silver and gold give this lighting series its specific and exclusive radiation.

Look, feel and admire: enjoy natures' beauty where no twigs are alike.

Model: Twiggy hanging lamp small

Material: Casted brass

Sockets: 6x G4 12V max. 5 Watt

halogen spot max. 30 Watt

Finishes: -Dutch Silver