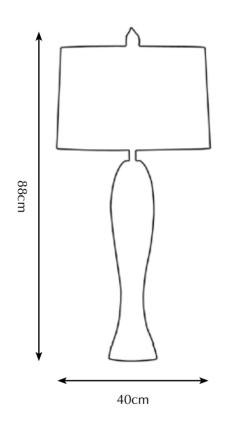

#### Rosedale

A real Pieter Adam piece plays with different materials. The elegance and lightness of the blown glass contradict the shape of the metal which gives a Rosedale piece its distinctive and playful quality thus ensuring its own identity and recognition. The glass beautifully absorbs any colour and the combination of materials engages the light in a very unique way.

The Rosedale series encompasses transparency and exclusivity offering plenty possibilities when you need a real glamour piece. Whether placed in a five-star hotel lobby or in your residence, these eye catchers complement any interior.

Timeless and with a great adaptability, a Rosedale piece easily integrates in its environment while leaving a great impression through its stylish appearance.

Model: Rosedale table-lamp
Material: Casted brass/Blown Glass

Shade: 8214 Saffron Black Sockets: 2x E27 max. 60 Watt

Finishes: -Dutch Silver

-Canadian Gold -Smoked Brass

Itemnr: PA 822

Model: Rosedale table-lamp big Material: Casted brass/Blown Glass Shade: 5305 Pitch Black Silk Sockets: 2x E27 max. 60 Watt