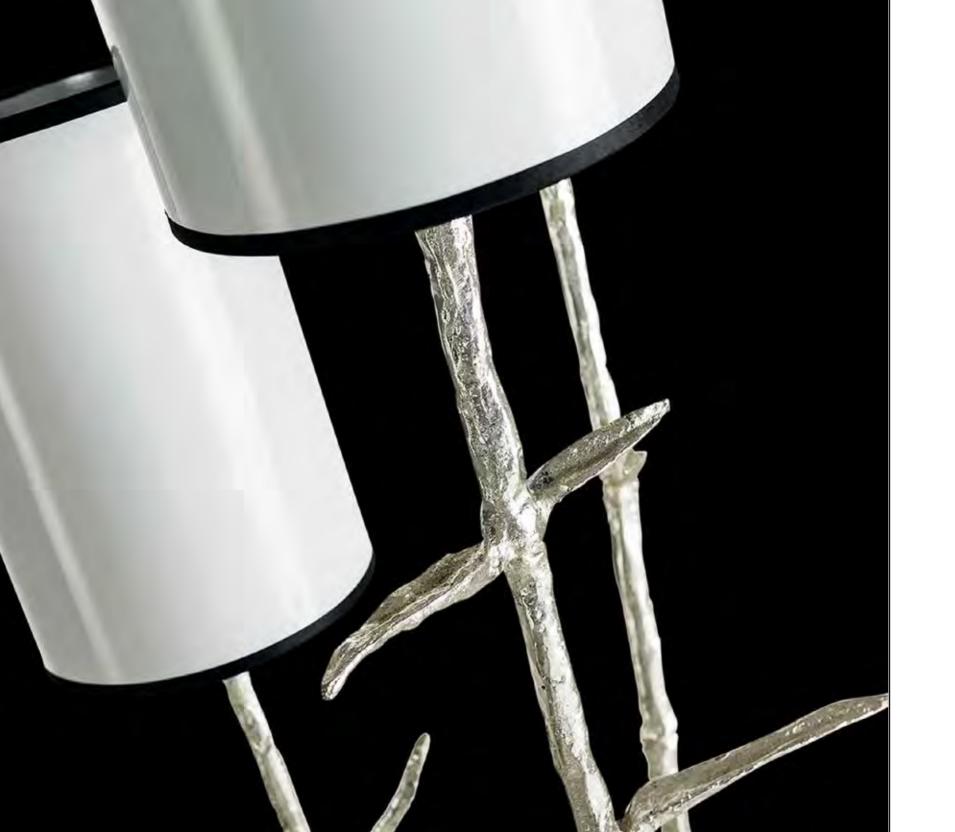

#### Twiggy

Pieter Adam's Twiggy line comprehends contemporary design and sustainability. Twiggy is a collection based on natures purest grace. Inspiration was found in the organic, capricious shaping of twigs. Pursuing natures strength in growing strong and solid with its unequalled, beautiful and characteristic appearance was serving as the main source of inspiration for the designer. Fair materials like brass and glass emphasize the sustainable nature of this collection. Organic shapes casted in brass and crafted with the utmost attention to detail combined with mouthblown glass providing a subtle reflection of the halogen light. Finishes like silver and gold give this lighting series its specific and exclusive radiation.

Look, feel and admire: enjoy natures' beauty where no twigs are alike.

Model: Twiggy hanging lamp small

Material: Casted brass

Sockets: 6x G4 12V max. 5 Watt

halogen spot max. 30 Watt

Finishes: -Dutch Silver