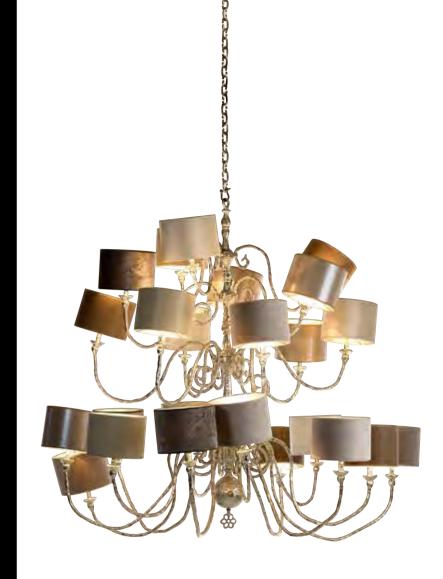

<sup>\*</sup> For images of the other finishes visit our website.

Itemnr: PA 865
Model: Melting Amsterdam chandelier XL
Material: Casted brass
Shade: 8259 Ivory Velvet
Sockets: 12x G9 230V max. 25Watt
Finishes: -Dutch Silver
-Canadian Gold
-Rose Gold