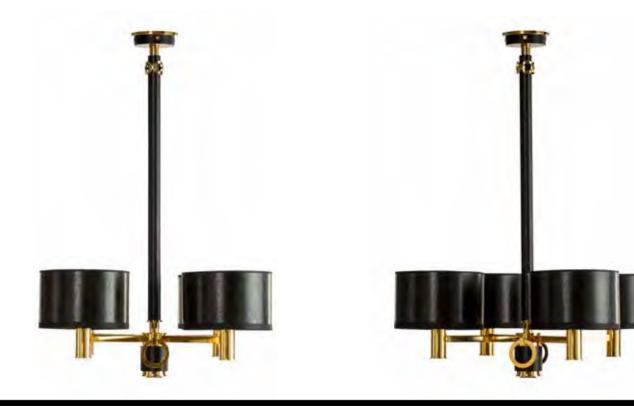

Model: Bronx wall-sconce

Material: Casted brass Sockets: E27 max. 60 Watt

Finishes: -Dutch Silver

-Canadian Gold

-Smoked Brass

-Retro Blond

Itemnr: PA 802

Model: Bronx wall-sconce

Material: Casted brass

Shade: 8214 Saffron Black Sockets: 2x E14 max. 60 Watt

Finishes: -Dutch Silver

-Canadian Gold -Smoked Brass

-Retro Blond

<sup>\*</sup> For images of the other finishes visit our website.