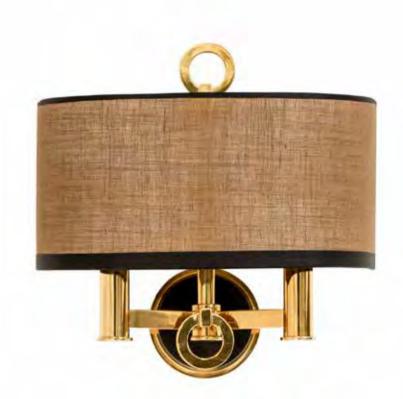

Model: Bronx wall-sconce

Material: Casted brass Sockets: E27 max. 60 Watt

Finishes: -Dutch Silver

-Canadian Gold

-Smoked Brass

-Retro Blond

Itemnr: PA 802

Model: Bronx wall-sconce

Material: Casted brass

Shade: 8214 Saffron Black Sockets: 2x E14 max. 60 Watt

Finishes: -Dutch Silver

-Canadian Gold -Smoked Brass

-Retro Blond

<sup>\*</sup> For images of the other finishes visit our website.