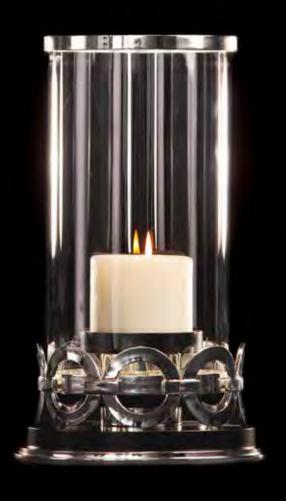

Model: Bronx hurricane
Material: Casted brass
Finishes: -Dutch Silver

-Canadian Gold -Smoked Brass -Retro Blond

<sup>\*</sup> For images of the other finishes visit our website.

Model: Pendant Bronx 8 shades