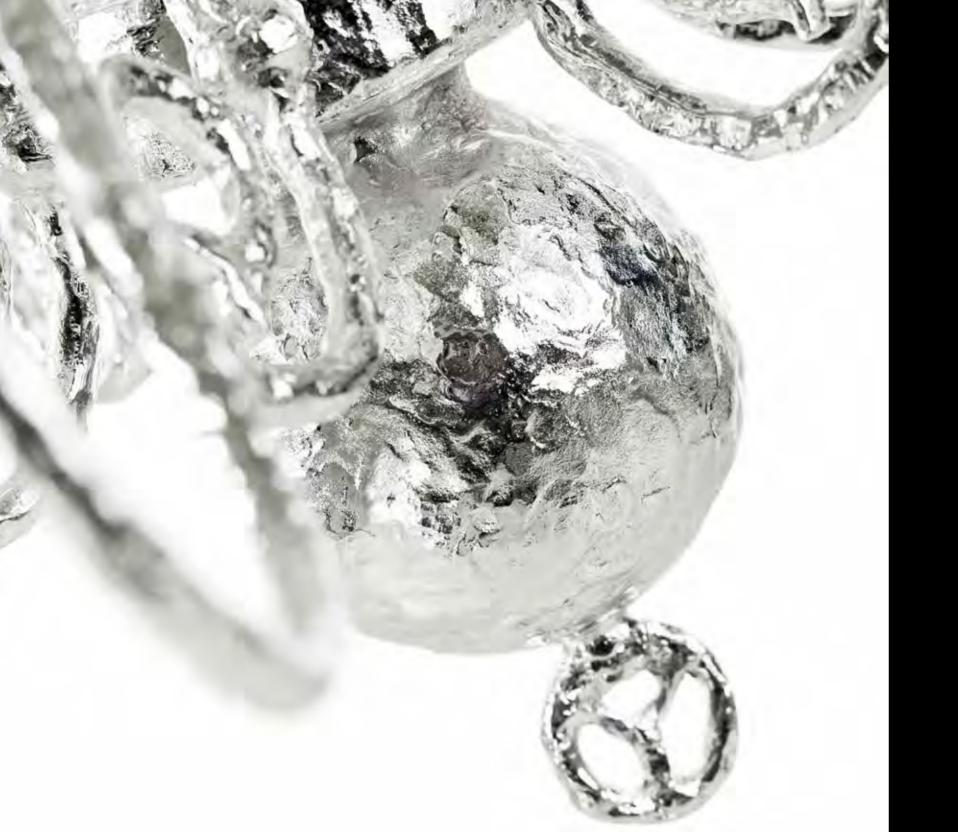

#### Melting Paris

The Melting Paris series combines natures' radiance with organic shapes in a contemporary style by employing a raw surface of bronze. Recognizable shapes are restyled to achieve their own look.

In contrast with today's mass production, Pieter Adam wants his designs to show his personal touch and signature. This is clearly visible in the Melting Paris series where each piece is handcrafted in wax literally showing the artists' finger prints. When looking at a Melting piece one can see the organic, unrestricted shape; nothing is straight or smooth. These pieces are characteristic of detail and achievement. The possibilities bronze casting offers are being employed in all its facets.

The freedom of creativity and inspiration is ultimately found in creating something by just using your hands. It is the purest way of designing. Away from all mass produced items and searching for the authentic craftsmanship only traditional craftsmen can achieve. Sustainable, with love for his craft and the end product, a Melting Paris piece truly gives a peek in the artist's head.