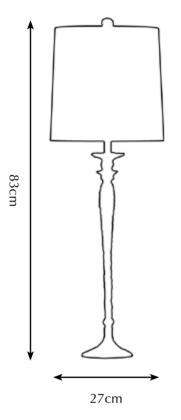

Model: Mysterious Bamboo table lamp

Material: Casted brass

Shade: 1141 Honey Glow Silk Sockets: 5x E14 max. 40Watt

Finish: -Natural Brass

-Dutch Silver

Itemnr: PA 902

Model: Mysterious Bamboo floor lamp S

Material: Casted brass

Shade: P109 White Lacquer Sockets: 3x E14 max. 40Watt

Finish: -Natural Brass

-Dutch Silver

<sup>\*</sup> For images of the other finishes visit our website.

 $<sup>\</sup>ensuremath{^*}$  For images of the other finishes visit our website.

Model: Mysterious Bamboo floor lamp L

Material: Casted brass

Shade: 5305 Pitch Black Silk Sockets: 7x E14 max. 40Watt

Finish: -Natural Brass