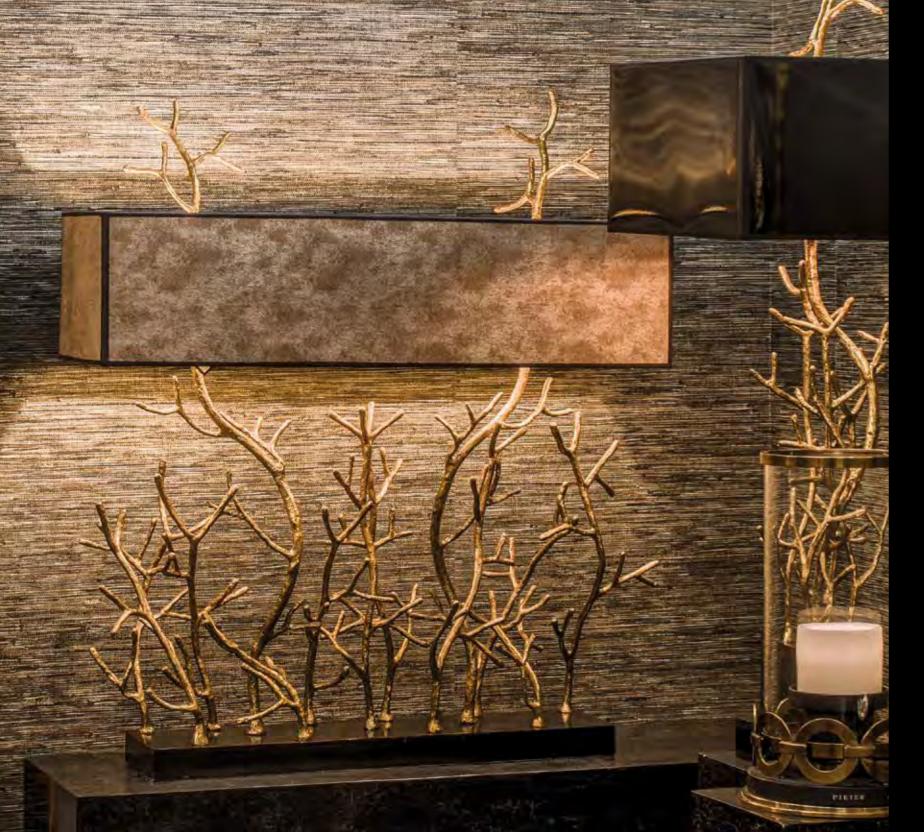

#### Twiggy

Pieter Adam's Twiggy line comprehends contemporary design and sustainability. Twiggy is a collection based on natures purest grace. Inspiration was found in the organic, capricious shaping of twigs. Pursuing natures strength in growing strong and solid with its unequalled, beautiful and characteristic appearance was serving as the main source of inspiration for the designer. Fair materials like brass and glass emphasize the sustainable nature of this collection. Organic shapes casted in brass and crafted with the utmost attention to detail combined with mouthblown glass providing a subtle reflection of the halogen light. Finishes like silver and gold give this lighting series its specific and exclusive radiation.

Look, feel and admire: enjoy natures' beauty where no twigs are alike.

Model: Twiggy hanging lamp small

Material: Casted brass

Sockets: 6x G4 12V max. 5 Watt

halogen spot max. 30 Watt

Finishes: -Dutch Silver