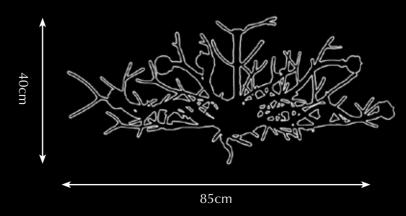

#### Twiggy

Pieter Adam's Twiggy line comprehends contemporary design and sustainability. Twiggy is a collection based on natures purest grace. Inspiration was found in the organic, capricious shaping of twigs. Pursuing natures strength in growing strong and solid with its unequalled, beautiful and characteristic appearance was serving as the main source of inspiration for the designer. Fair materials like brass and glass emphasize the sustainable nature of this collection. Organic shapes casted in brass and crafted with the utmost attention to detail combined with mouthblown glass providing a subtle reflection of the halogen light. Finishes like silver and gold give this lighting series its specific and exclusive radiation.

Look, feel and admire: enjoy natures' beauty where no twigs are alike.

Model: Twiggy hanging lamp small

Material: Casted brass

Sockets: 6x G4 12V max. 5 Watt

halogen spot max. 30 Watt

Finishes: -Dutch Silver