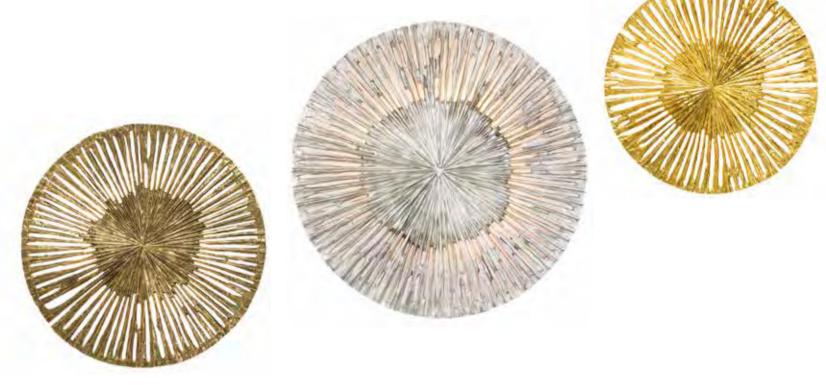

#### Le Soleil

Pieter Adam's Le Soleil design encompasses the shape and warm shine of a radiant sun. Nature's beauty has always been a main source of inspiration for the Pieter Adam collection and this was no different for the Le Soleil design. A natural shape made of bronze, with a closed inner circle and an outer circle scattering rays of light. This sculpture has a very pleasant and warm appearance. It can be adjusted to the wall, as well as to the ceiling, ensuring an unique diffusion of light. Le Soleil is available in four sizes and in the finishes bronze, silver and gold. Contemporary and subtle design are characteristic for the Pieter Adam collection and for this, Le Soleil is no exception.

Itemnr: PA 200 - 30cm

> PA 201 - 40cm PA 202 - 60cm

> PA 203 - 80cm

Model: Le Soleil wall lamp Material: Casted brass

Sockets: 6x max. 10 Watt G4

Finishes: -Vintage Silver
-Vintage Gold
-Smoked brass

<sup>\*</sup> For images of the other finishes visit our website.