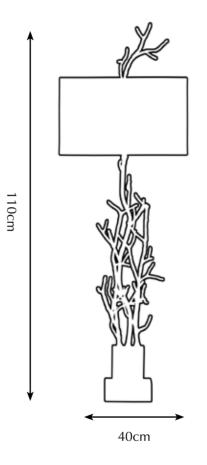

Model: Mysterious Bamboo table lamp

Material: Casted brass

Shade: 1141 Honey Glow Silk Sockets: 5x E14 max. 40Watt

Finish: -Natural Brass

-Dutch Silver

Itemnr: PA 902

Model: Mysterious Bamboo floor lamp S

Material: Casted brass