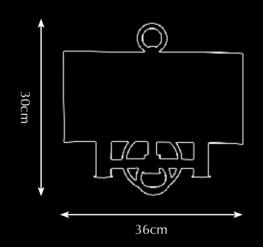

Model: Bronx wall-sconce

Material: Casted brass Sockets: E27 max. 60 Watt

Finishes: -Dutch Silver

-Canadian Gold

-Smoked Brass

-Retro Blond

Itemnr: PA 802

Model: Bronx wall-sconce

Material: Casted brass

Shade: 8214 Saffron Black Sockets: 2x E14 max. 60 Watt

Finishes: -Dutch Silver

-Canadian Gold -Smoked Brass

-Retro Blond

<sup>\*</sup> For images of the other finishes visit our website.