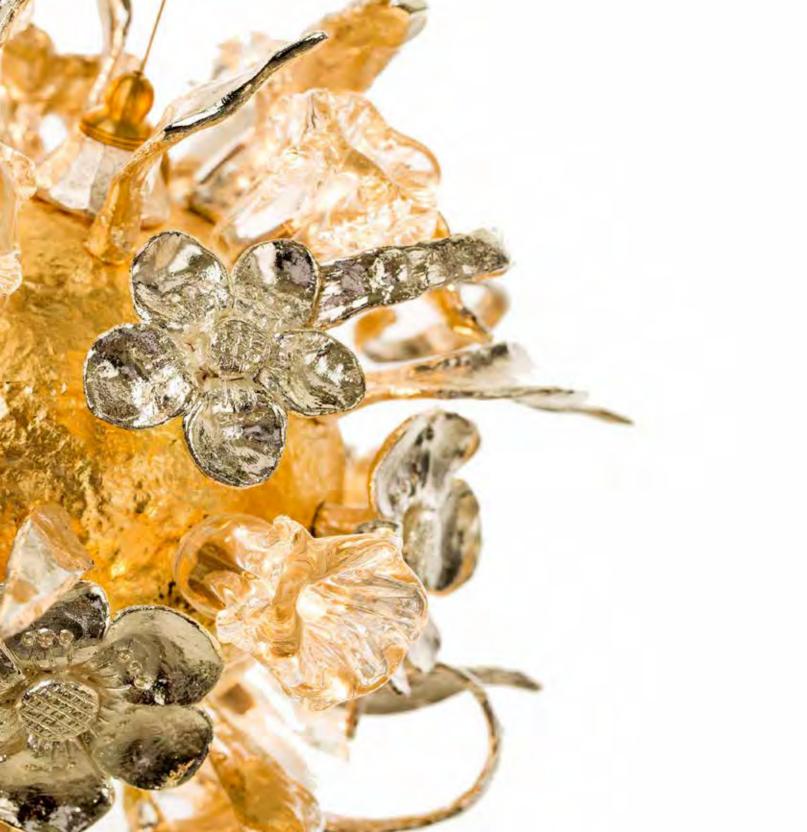

#### Melting Flowers

Flowers bring happiness, lightness and positive feelings. Inspired by his own garden, Pieter Adam began to mould these breath-taking products of nature in wax. With his designs, Pieter hopes to contribute to a joyful interior. For this, he most certainly succeeded with this Melting Flowers series existing of both hanging and wall lamps.

A flower is both beautiful on its own as well as bound together. This also accounts for the series of wall lights. One piece on itself is very decorative but filling a wall these objects are irresistible as well. All pieces are made by hand in brass and subsequently provided with a gold, rose gold or real silver layer.

The series of hanging lamps is very eye catching and perfectly suitable for a sophisticated setting. The flowers, in all their diversity, give these hanging lamps their appealing and lively appearance. The light is scattered in a unique and beautiful way, contributed by the thickness and silver spots of the glass bulbs. For these beautifully blown glasses, Pieter went to Italy where quality is still being made as he so much appreciates.