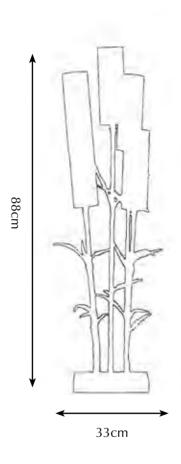

Model: Mysterious Bamboo table lamp

Material: Casted brass

Shade: 1141 Honey Glow Silk Sockets: 5x E14 max. 40Watt

Finish: -Natural Brass

-Dutch Silver

Itemnr: PA 902

Model: Mysterious Bamboo floor lamp S

Material: Casted brass

Shade: P109 White Lacquer Sockets: 3x E14 max. 40Watt

Finish: -Natural Brass

-Dutch Silver

<sup>\*</sup> For images of the other finishes visit our website.

 $<sup>\</sup>ensuremath{^*}$  For images of the other finishes visit our website.