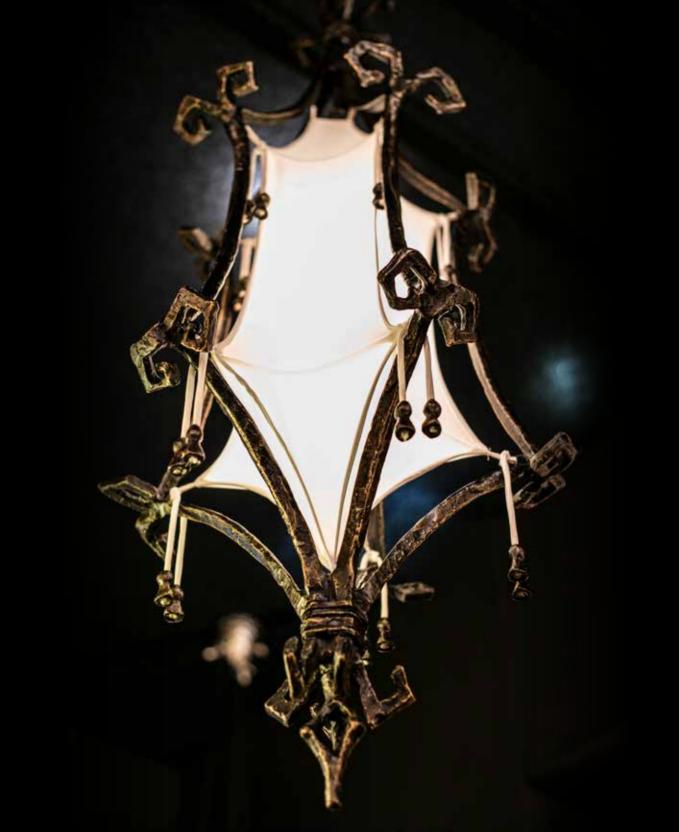

#### Melting Fez

With the Melting Fez series, Pieter Adam shows a new angle on combining varied authentic aesthetics. The sharp-edged curls, a Gothic decorative element, blend beautifully with the Moroccan feel of the lantern. The transparent, delicate fabric combined with the toughness and fickleness of the brass side lines, create a pleasant tension. The light sheltered in the stretched fabric adds a softness and warmth to the mystic sense this design exudes. Mysterious yet frivolous, this lush piece of characteristic lighting merges wonderfully in an ancient ambiance, complementing it with a contemporary twist.

This new series of lighting will soon be extended with wall lighting.

PA 501 Itemnr:

Model: Melting Fez hanging lamp Material: Casted brass

1x E27 max. 60Watt Sockets: -Canadian Gold Finish:

-Dark Bronze -Dutch Silver