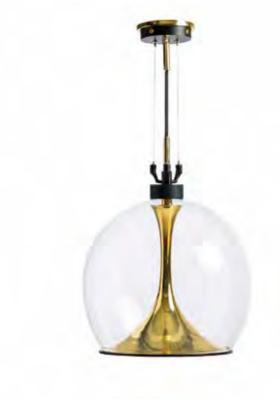

#### Rosedale

A real Pieter Adam piece plays with different materials. The elegance and lightness of the blown glass contradict the shape of the metal which gives a Rosedale piece its distinctive and playful quality thus ensuring its own identity and recognition. The glass beautifully absorbs any colour and the combination of materials engages the light in a very unique way.

The Rosedale series encompasses transparency and exclusivity offering plenty possibilities when you need a real glamour piece. Whether placed in a five-star hotel lobby or in your residence, these eye catchers complement any interior.

Timeless and with a great adaptability, a Rosedale piece easily integrates in its environment while leaving a great impression through its stylish appearance.

Model: Rosedale table-lamp
Material: Casted brass/Blown Glass