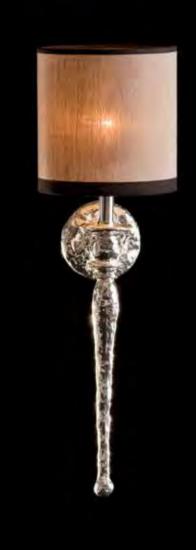

<sup>\*</sup> For images of the other finishes visit our website.

PA 856 Itemnr:

Model: Melting Paris wall-torch long

Material: Casted brass

Shade: 7051 Seashell Silk Sockets: E27 max. 60 Watt

Finishes: -Dutch Silver

-Canadian Gold

-Smoked Brass

-Rose Gold

Itemnr: PA 855

Melting Paris wall-torch Model:

Material: Casted brass

5301 Stony ground Linen Shade:

Sockets: E27 max. 40 Watt Finishes: -Dutch Silver