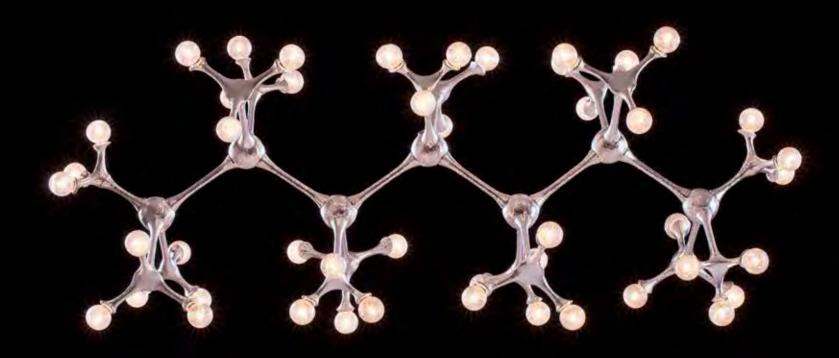

#### Organic Atomic

As its name indicates, the design of Organic Atomic is reminiscent of the smallest particle that an element can be reduced to. This lighting object resembles the organic both systematic composition of everything we see around us. Based on the organic work of art, the spheres are connected in a way that the whole forms an impressive and striking piece of lighting. The Murano glasses with silver leaf are specially blown and designed for this new Pieter Adam series. Sculpted by hand and casted in brass, the connecting pieces can be linked in many ways providing endless possibilities for customization. This leaves lighting architects the opportunity to give their own interpretation to this design and fit it perfectly into their lighting projects.

PA 894 Itemnr:

Organic Atomic hanging lamp round XL 75x G4 LED Model:

Sockets: -Oxid silver Finish:

-Oxid green

-Other finishes on request

Dimensions: Ø120cm / Ø 80cm

PA 897 Itemnr:

Organic Atomic table lamp 21x G4 LED Model: