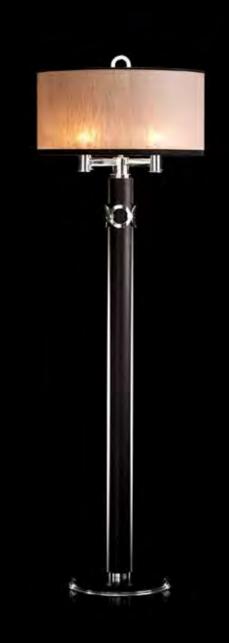

Model: Bronx table-lamp Material: Casted brass

Shade: D186 Black Gold Silk Sockets: 4x E14 max. 40 Watt

Finishes: -Dutch Silver

-Canadian Gold

-Smoked Brass

-Retro Blond

Itemnr: PA 804

Model: Bronx floor-lamp Material: Casted brass