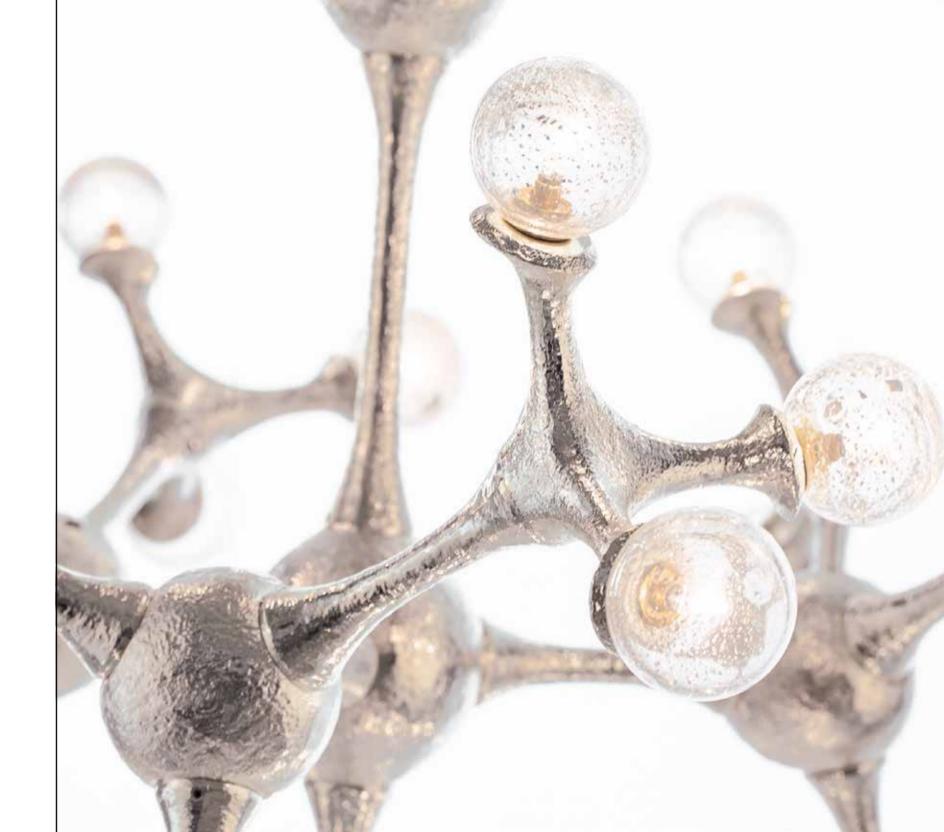

#### Organic Atomic

As its name indicates, the design of Organic Atomic is reminiscent of the smallest particle that an element can be reduced to. This lighting object resembles the organic both systematic composition of everything we see around us. Based on the organic work of art, the spheres are connected in a way that the whole forms an impressive and striking piece of lighting. The Murano glasses with silver leaf are specially blown and designed for this new Pieter Adam series. Sculpted by hand and casted in brass, the connecting pieces can be linked in many ways providing endless possibilities for customization. This leaves lighting architects the opportunity to give their own interpretation to this design and fit it perfectly into their lighting projects.

PA 892 Itemnr:

Organic Atomic hanging lamp 45x G4 LED Model:

Sockets: Finish: -Dutch Silver

-Canadian Gold

Dimensions: L90xD80xH95cm

PA 891 Itemnr:

Organic Atomic hanging lamp XL 48x G4 LED Model:

Sockets: Finish: -Dutch Silver