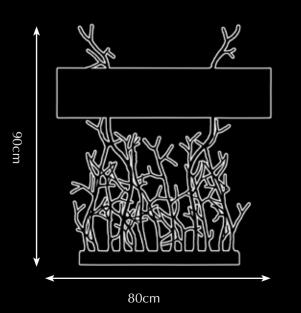

Model: Mysterious Bamboo floor lamp L

Material: Casted brass

Shade: 5305 Pitch Black Silk Sockets: 7x E14 max. 40Watt

Finish: -Natural Brass