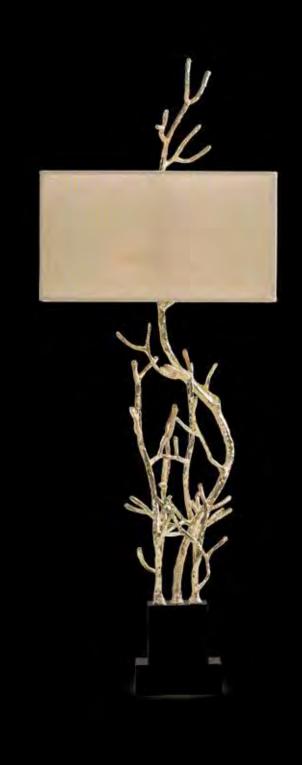

Model: Mysterious Bamboo table lamp

Material: Casted brass

Shade: 1141 Honey Glow Silk Sockets: 5x E14 max. 40Watt

Finish: -Natural Brass

-Dutch Silver

Itemnr: PA 902

Model: Mysterious Bamboo floor lamp S

Material: Casted brass