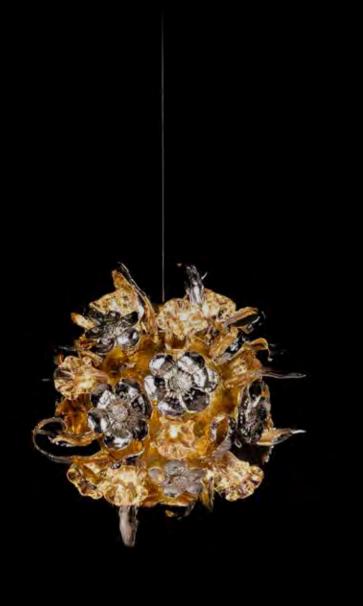

#### Melting Flowers

Flowers bring happiness, lightness and positive feelings. Inspired by his own garden, Pieter Adam began to mould these breath-taking products of nature in wax. With his designs, Pieter hopes to contribute to a joyful interior. For this, he most certainly succeeded with this Melting Flowers series existing of both hanging and wall lamps.

A flower is both beautiful on its own as well as bound together. This also accounts for the series of wall lights. One piece on itself is very decorative but filling a wall these objects are irresistible as well. All pieces are made by hand in brass and subsequently provided with a gold, rose gold or real silver layer.

The series of hanging lamps is very eye catching and perfectly suitable for a sophisticated setting. The flowers, in all their diversity, give these hanging lamps their appealing and lively appearance. The light is scattered in a unique and beautiful way, contributed by the thickness and silver spots of the glass bulbs. For these beautifully blown glasses, Pieter went to Italy where quality is still being made as he so much appreciates.