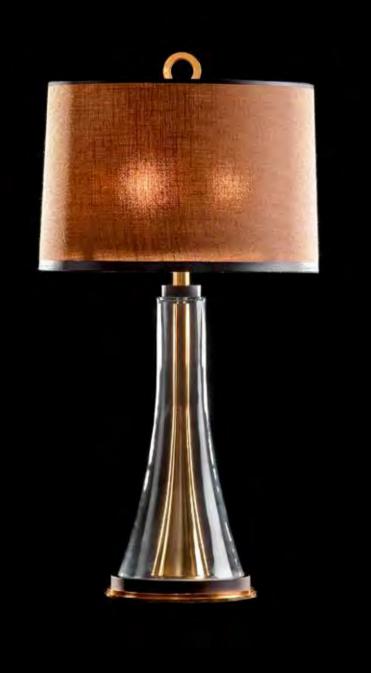

#### Rosedale

A real Pieter Adam piece plays with different materials. The elegance and lightness of the blown glass contradict the shape of the metal which gives a Rosedale piece its distinctive and playful quality thus ensuring its own identity and recognition. The glass beautifully absorbs any colour and the combination of materials engages the light in a very unique way.

The Rosedale series encompasses transparency and exclusivity offering plenty possibilities when you need a real glamour piece. Whether placed in a five-star hotel lobby or in your residence, these eye catchers complement any interior.

Timeless and with a great adaptability, a Rosedale piece easily integrates in its environment while leaving a great impression through its stylish appearance.

Model: Rosedale table-lamp
Material: Casted brass/Blown Glass

Shade: 8214 Saffron Black Sockets: 2x E27 max. 60 Watt

Finishes: -Dutch Silver

-Canadian Gold -Smoked Brass

Itemnr: PA 822

Model: Rosedale table-lamp big Material: Casted brass/Blown Glass Shade: 5305 Pitch Black Silk Sockets: 2x E27 max. 60 Watt