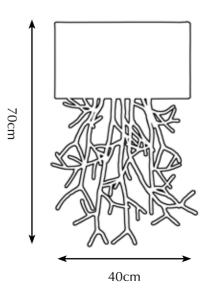

#### Twiggy

Pieter Adam's Twiggy line comprehends contemporary design and sustainability. Twiggy is a collection based on natures purest grace. Inspiration was found in the organic, capricious shaping of twigs. Pursuing natures strength in growing strong and solid with its unequalled, beautiful and characteristic appearance was serving as the main source of inspiration for the designer. Fair materials like brass and glass emphasize the sustainable nature of this collection. Organic shapes casted in brass and crafted with the utmost attention to detail combined with mouthblown glass providing a subtle reflection of the halogen light. Finishes like silver and gold give this lighting series its specific and exclusive radiation.

Look, feel and admire: enjoy natures' beauty where no twigs are alike.

Model: Twiggy hanging lamp small

Material: Casted brass

Sockets: 6x G4 12V max. 5 Watt

halogen spot max. 30 Watt

Finishes: -Dutch Silver