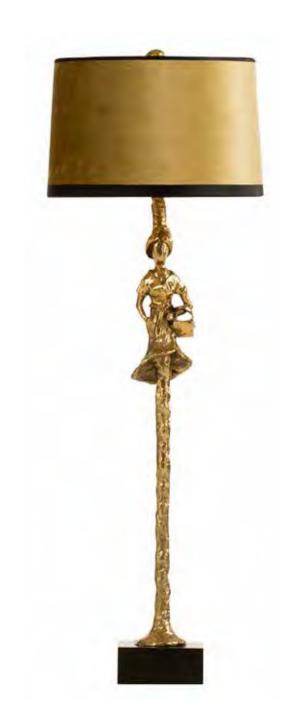

#### Melting Paris

The Melting Paris series combines natures' radiance with organic shapes in a contemporary style by employing a raw surface of bronze. Recognizable shapes are restyled to achieve their own look.

In contrast with today's mass production, Pieter Adam wants his designs to show his personal touch and signature. This is clearly visible in the Melting Paris series where each piece is handcrafted in wax literally showing the artists' finger prints. When looking at a Melting piece one can see the organic, unrestricted shape; nothing is straight or smooth. These pieces are characteristic of detail and achievement. The possibilities bronze casting offers are being employed in all its facets.

The freedom of creativity and inspiration is ultimately found in creating something by just using your hands. It is the purest way of designing. Away from all mass produced items and searching for the authentic craftsmanship only traditional craftsmen can achieve. Sustainable, with love for his craft and the end product, a Melting Paris piece truly gives a peek in the artist's head.

Material: Casted brass

Shade: 8261 Burnished Gold Velvet

Sockets: 2x E14 max. 40 Watt

Finishes: -Dutch Silver

-Canadian Gold

-Smoked Brass

PA 850 Itemnr:

Model: Melting Paris Sunday afternoon woman Material: Casted brass

Shade: 8261 Burnished Gold Velvet

Sockets: 2x E14 max. 40 Watt Finishes: -Dutch Silver

-Canadian Gold

-Smoked Brass

35

<sup>\*</sup> For images of the other finishes visit our website.

<sup>\*</sup> For images of the other finishes visit our website.