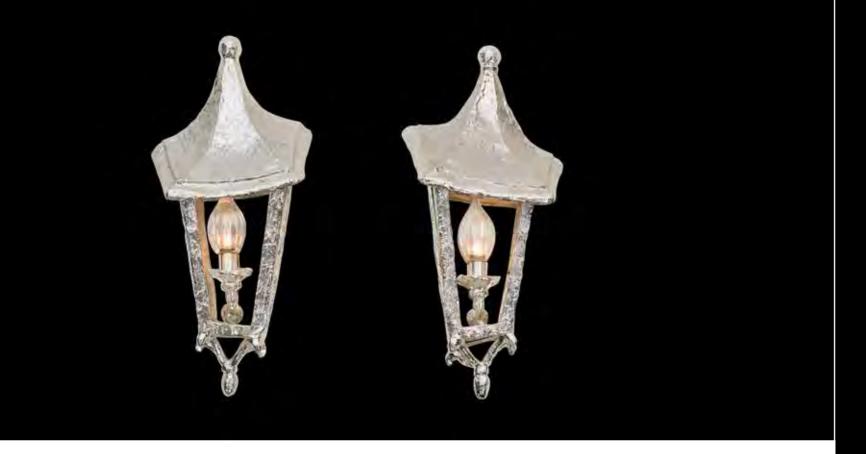

#### MELTING FLORENCE

Melting Florence is Pieter Adam's first series of lighting that can be used both indoors as well as outdoors. The series consist of lanterns with a distinctive twist. The history of lanterns is long standing. Italian lanterns were Pieter's source of inspiration for designing his own version of this centuries-old form of light. As usual, he shows a completely own silhouette corresponding his language of form and shape. The distorted lines and the surprising organic shaping create a completely new interpretation of an ancient type of lighting.

Pieter Adam hopes you will enjoy these objects as much as he enjoyed making them. Fantasy does not know any boundaries.

Itemnr: **PA 232 – PA 233** 

Model: Melting Florence wall lantern medium

Material: Casted Brass Sockets: G9 max. 25 Watt Finishes: Dutch Silver

Itemnr: PA 230 - PA 231

Model: Melting Florence wall lantern small

Material: Casted Brass
Sockets: G9 max. 25 Watt
Finishes: Dutch Silver