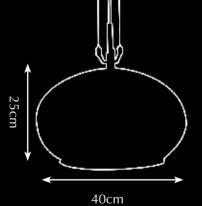

Finishes: -Dutch Silver

-Canadian Gold -Rose Gold

Itemnr: PA 824

Model: Rosedale hanging lamp round

Material: Casted brass/Blown glass

Socket: E27 max. 60Watt Finishes: -Dutch Silver

> -Canadian Gold -Rose Gold

Itemnr: PA 826

Model: Rosedale hanging lamp oval

Material: Casted brass/Blown glass Socket: E27 max. 60Wat

Finishes: -Dutch Silver

-Canadian Gold

-Rose Gold