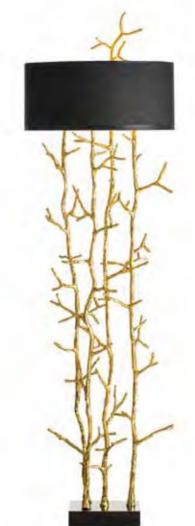

#### Twiggy

Pieter Adam's Twiggy line comprehends contemporary design and sustainability. Twiggy is a collection based on natures purest grace. Inspiration was found in the organic, capricious shaping of twigs. Pursuing natures strength in growing strong and solid with its unequalled, beautiful and characteristic appearance was serving as the main source of inspiration for the designer. Fair materials like brass and glass emphasize the sustainable nature of this collection. Organic shapes casted in brass and crafted with the utmost attention to detail combined with mouthblown glass providing a subtle reflection of the halogen light. Finishes like silver and gold give this lighting series its specific and exclusive radiation.

Look, feel and admire: enjoy natures' beauty where no twigs are alike.

Model: Twiggy hanging lamp small

Material: Casted brass

Sockets: 6x G4 12V max. 5 Watt

halogen spot max. 30 Watt

Finishes: -Dutch Silver

PA 876 Itemnr:

Twiggy floor lamp Model: Material: Casted brass

5305 Pitch Black Silk Shade: Sockets: 2x E14 max. 40Watt

Finish: -Dutch Silver

-Canadian Gold

-Smoked Brass

-Smoked Brass

PA 877

Itemnr:

Model:

<sup>\*</sup> For images of the other finishes visit our website.