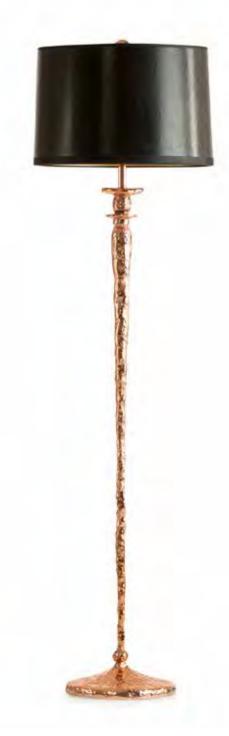

PA 876 Itemnr:

Twiggy floor lamp Model: Material: Casted brass

5305 Pitch Black Silk Shade: Sockets: 2x E14 max. 40Watt

Finish: -Dutch Silver

-Canadian Gold

-Smoked Brass

-Smoked Brass

PA 877

Itemnr:

Model:

<sup>\*</sup> For images of the other finishes visit our website.