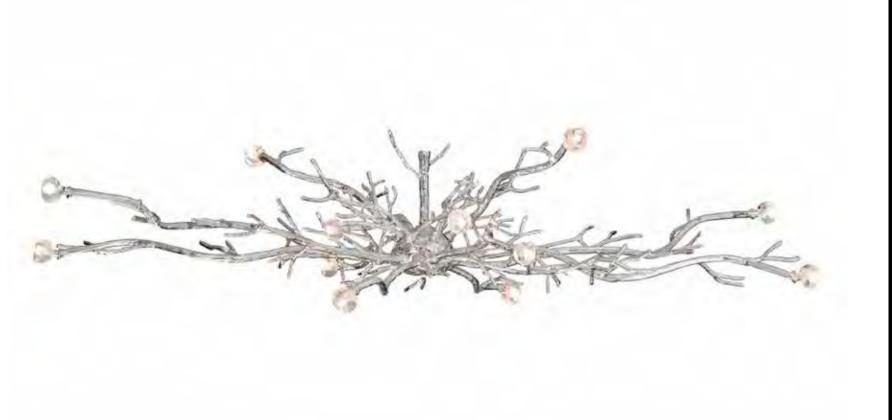

#### Twiggy

Pieter Adam's Twiggy line comprehends contemporary design and sustainability. Twiggy is a collection based on natures purest grace. Inspiration was found in the organic, capricious shaping of twigs. Pursuing natures strength in growing strong and solid with its unequalled, beautiful and characteristic appearance was serving as the main source of inspiration for the designer. Fair materials like brass and glass emphasize the sustainable nature of this collection. Organic shapes casted in brass and crafted with the utmost attention to detail combined with mouthblown glass providing a subtle reflection of the halogen light. Finishes like silver and gold give this lighting series its specific and exclusive radiation.

Look, feel and admire: enjoy natures' beauty where no twigs are alike.

Model: Twiggy hanging lamp small

Material: Casted brass

Sockets: 6x G4 12V max. 5 Watt

halogen spot max. 30 Watt

Finishes: -Dutch Silver