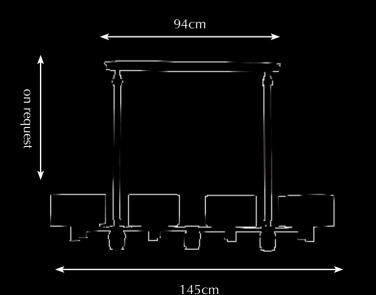

Model: Bronx table-lamp Material: Casted brass

Shade: D186 Black Gold Silk Sockets: 4x E14 max. 40 Watt

Finishes: -Dutch Silver

-Canadian Gold

-Smoked Brass

-Retro Blond

Itemnr: PA 804

Model: Bronx floor-lamp Material: Casted brass

Shade: 5301 Stony Ground Linen Sockets: 4x E14 max. 40 Watt

Finishes: -Dutch Silver

-Canadian Gold -Smoked Brass

-Retro Blond

<sup>\*</sup> For images of the other finishes visit our website.

<sup>\*</sup> For images of the other finishes visit our website.