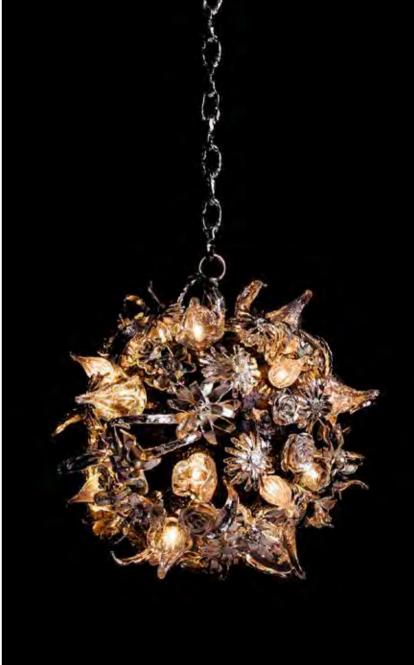

#### Melting Paris

The Melting Paris series combines natures' radiance with organic shapes in a contemporary style by employing a raw surface of bronze. Recognizable shapes are restyled to achieve their own look.

In contrast with today's mass production, Pieter Adam wants his designs to show his personal touch and signature. This is clearly visible in the Melting Paris series where each piece is handcrafted in wax literally showing the artists' finger prints. When looking at a Melting piece one can see the organic, unrestricted shape; nothing is straight or smooth. These pieces are characteristic of detail and achievement. The possibilities bronze casting offers are being employed in all its facets.

The freedom of creativity and inspiration is ultimately found in creating something by just using your hands. It is the purest way of designing. Away from all mass produced items and searching for the authentic craftsmanship only traditional craftsmen can achieve. Sustainable, with love for his craft and the end product, a Melting Paris piece truly gives a peek in the artist's head.