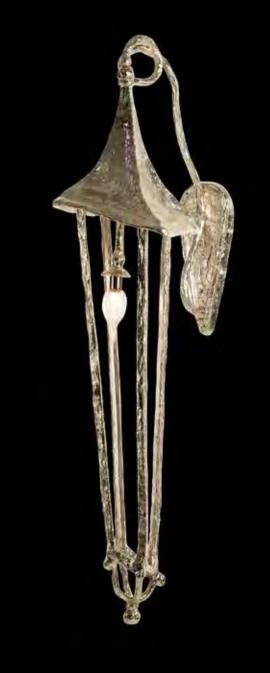

#### MELTING FLORENCE

Melting Florence is Pieter Adam's first series of lighting that can be used both indoors as well as outdoors. The series consist of lanterns with a distinctive twist. The history of lanterns is long standing. Italian lanterns were Pieter's source of inspiration for designing his own version of this centuries-old form of light. As usual, he shows a completely own silhouette corresponding his language of form and shape. The distorted lines and the surprising organic shaping create a completely new interpretation of an ancient type of lighting.

Pieter Adam hopes you will enjoy these objects as much as he enjoyed making them. Fantasy does not know any boundaries.

Itemnr: **PA 232 – PA 233** 

Model: Melting Florence wall lantern medium

Material: Casted Brass Sockets: G9 max. 25 Watt Finishes: Dutch Silver

Also available in nickel finish, suitable for outdoor use.

Itemnr: **PA 234 – PA 235** 

Model: Melting Florence wall lantern large

Material: Casted Brass Sockets: G9 max. 25 Watt Finishes: Dutch Silver

Also available in nickel finish, suitable for outdoor use.