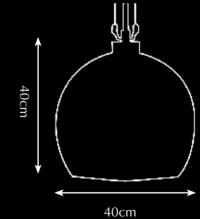

Itemnr: PA 826

Model: Rosedale hanging lamp oval

Material: Casted brass/Blown glass Socket: E27 max. 60Wat

Finishes: -Dutch Silver

-Canadian Gold

-Rose Gold