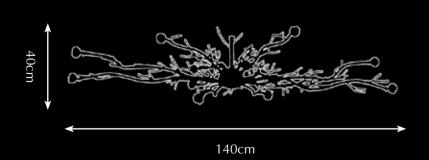

#### Twiggy

Pieter Adam's Twiggy line comprehends contemporary design and sustainability. Twiggy is a collection based on natures purest grace. Inspiration was found in the organic, capricious shaping of twigs. Pursuing natures strength in growing strong and solid with its unequalled, beautiful and characteristic appearance was serving as the main source of inspiration for the designer. Fair materials like brass and glass emphasize the sustainable nature of this collection. Organic shapes casted in brass and crafted with the utmost attention to detail combined with mouthblown glass providing a subtle reflection of the halogen light. Finishes like silver and gold give this lighting series its specific and exclusive radiation.

Look, feel and admire: enjoy natures' beauty where no twigs are alike.

Model: Twiggy hanging lamp small

Material: Casted brass

Sockets: 6x G4 12V max. 5 Watt

halogen spot max. 30 Watt

Finishes: -Dutch Silver