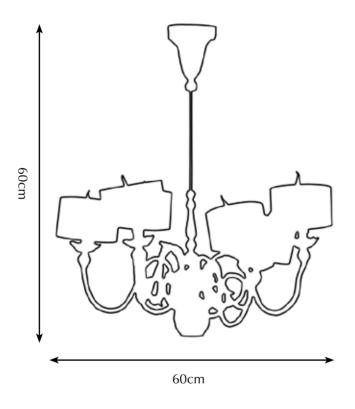

<sup>\*</sup> For images of the other finishes visit our website.

Itemnr: PA 865
Model: Melting Amsterdam chandelier XL
Material: Casted brass
Shade: 8259 Ivory Velvet
Sockets: 12x G9 230V max. 25Watt
Finishes: -Dutch Silver
-Canadian Gold
-Rose Gold