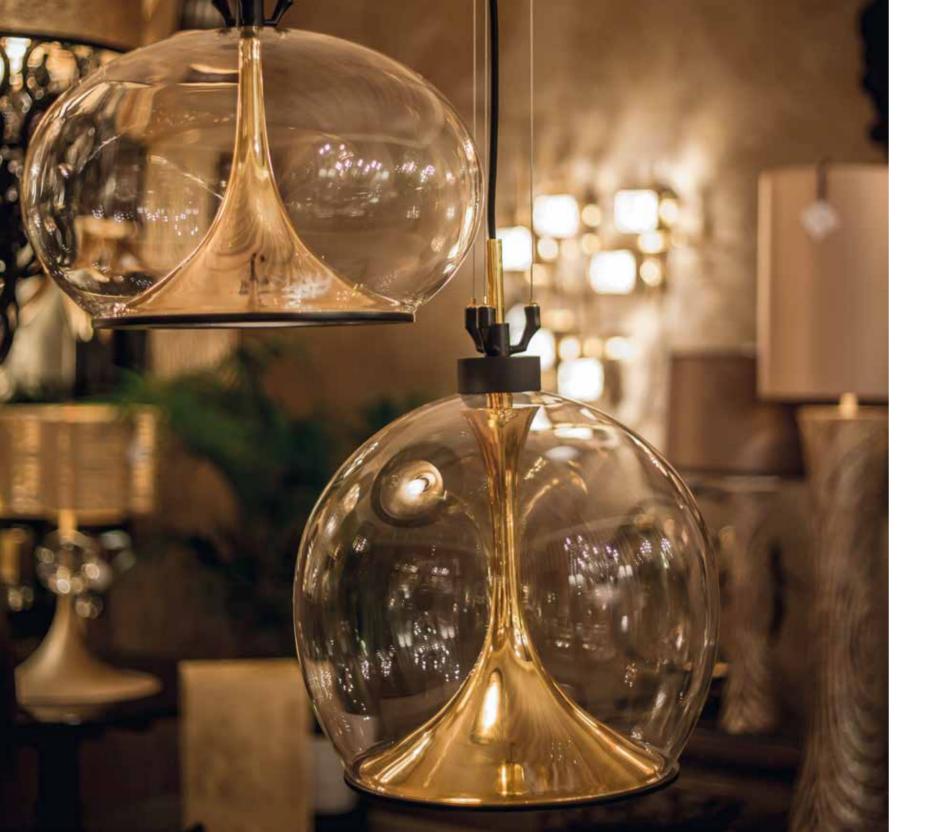

#### Rosedale

A real Pieter Adam piece plays with different materials. The elegance and lightness of the blown glass contradict the shape of the metal which gives a Rosedale piece its distinctive and playful quality thus ensuring its own identity and recognition. The glass beautifully absorbs any colour and the combination of materials engages the light in a very unique way.

The Rosedale series encompasses transparency and exclusivity offering plenty possibilities when you need a real glamour piece. Whether placed in a five-star hotel lobby or in your residence, these eye catchers complement any interior.

Timeless and with a great adaptability, a Rosedale piece easily integrates in its environment while leaving a great impression through its stylish appearance.

Model: Rosedale table-lamp
Material: Casted brass/Blown Glass