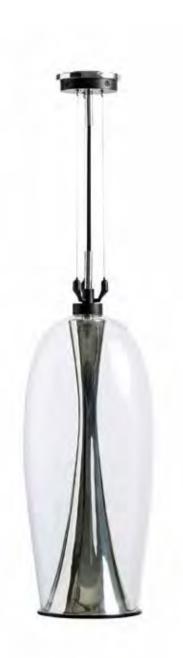

its stylish appearance.





Model: Rosedale table-lamp
Material: Casted brass/Blown Glass

Shade: 8214 Saffron Black Sockets: 2x E27 max. 60 Watt

Finishes: -Dutch Silver

-Canadian Gold -Smoked Brass



Itemnr: PA 822

Model: Rosedale table-lamp big Material: Casted brass/Blown Glass Shade: 5305 Pitch Black Silk Sockets: 2x E27 max. 60 Watt

Finishes: -Dutch Silver

-Canadian Gold -Smoked Brass

-Rose Gold

\* For images of the other finishes visit our website.



<sup>\*</sup> For images of the other finishes visit our website.





Model: Rosedale table-lamp
Material: Casted brass/Blown Glass
Shade: 5301 Stony Ground Linen
Sockets: 2x E27 max. 60 Watt

Finishes: -Dutch Silver

-Canadian Gold -Smoked Brass -Rose Gold



<sup>\*</sup> For images of the other finishes visit our website.





Model: Rosedale hanging lamp long Material: Casted brass/Blown glass

Socket: E27 max. 60Watt

Finishes: -Dutch Silver

-Canadian Gold -Rose Gold







Itemnr: PA 824

Model: Rosedale hanging lamp round

Material: Casted brass/Blown glass

Socket: E27 max. 60Watt Finishes: -Dutch Silver

> -Canadian Gold -Rose Gold



Itemnr: PA 826

Model: Rosedale hanging lamp oval

Material: Casted brass/Blown glass Socket: E27 max. 60Wat

Finishes: -Dutch Silver

-Canadian Gold

-Rose Gold



#### Bronx

The Bronx series exemplifies lighting with an international radiance. The Pieter Adam logo, circular interconnecting links, returns frequently within these series. These rings are very recognizable and give this series its own identity.

Inspiration for this series was found in refined traditional