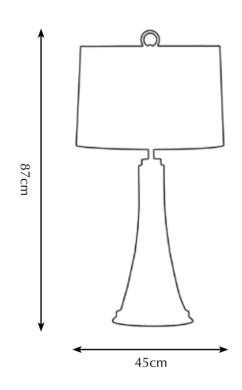

Shade: 8214 Saffron Black Sockets: 2x E27 max. 60 Watt

Finishes: -Dutch Silver

-Canadian Gold -Smoked Brass

Itemnr: PA 822

Model: Rosedale table-lamp big Material: Casted brass/Blown Glass Shade: 5305 Pitch Black Silk Sockets: 2x E27 max. 60 Watt