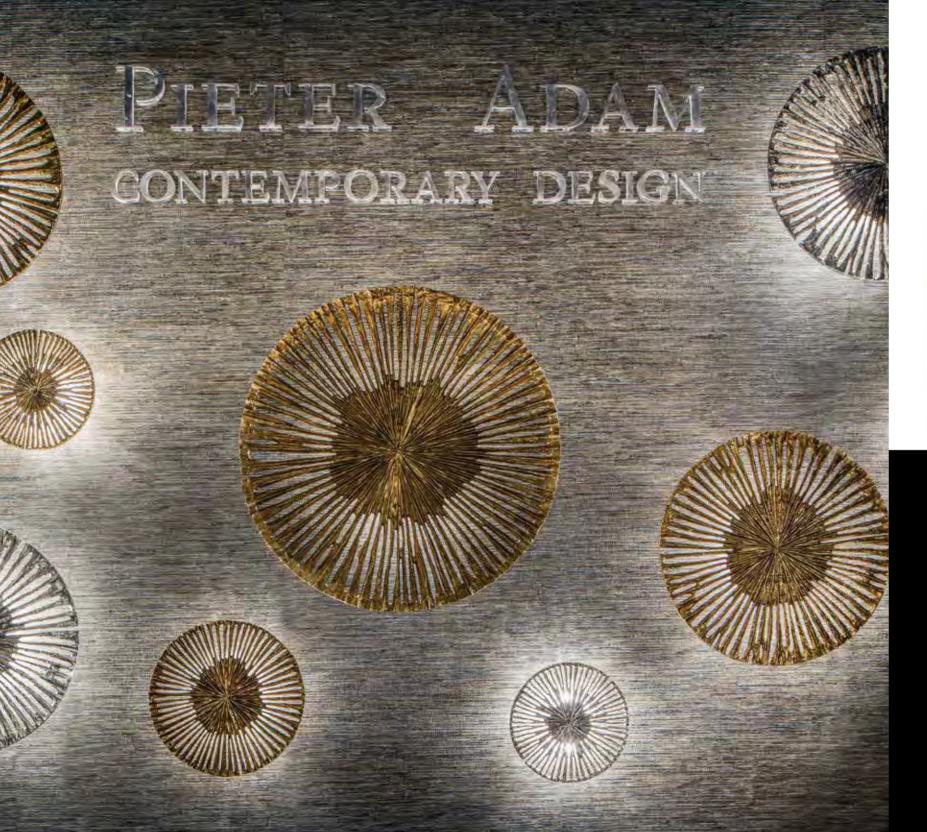

#### Le Soleil

Pieter Adam's Le Soleil design encompasses the shape and warm shine of a radiant sun. Nature's beauty has always been a main source of inspiration for the Pieter Adam collection and this was no different for the Le Soleil design. A natural shape made of bronze, with a closed inner circle and an outer circle scattering rays of light. This sculpture has a very pleasant and warm appearance. It can be adjusted to the wall, as well as to the ceiling, ensuring an unique diffusion of light. Le Soleil is available in four sizes and in the finishes bronze, silver and gold. Contemporary and subtle design are characteristic for the Pieter Adam collection and for this, Le Soleil is no exception.