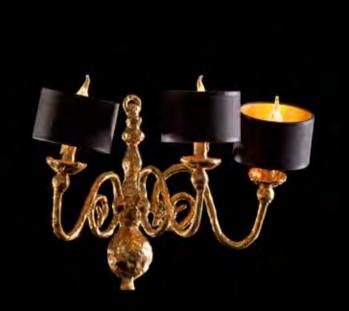

Model: Melting Amsterdam wall sconce

Material: Casted brass

5305 Pitch Black Silk Shade:

G4 12V max. 10 Watt halogen Sockets:

-Dutch Silver Finishes:

-Canadian Gold

<sup>\*</sup> For images of the other finishes visit our website.