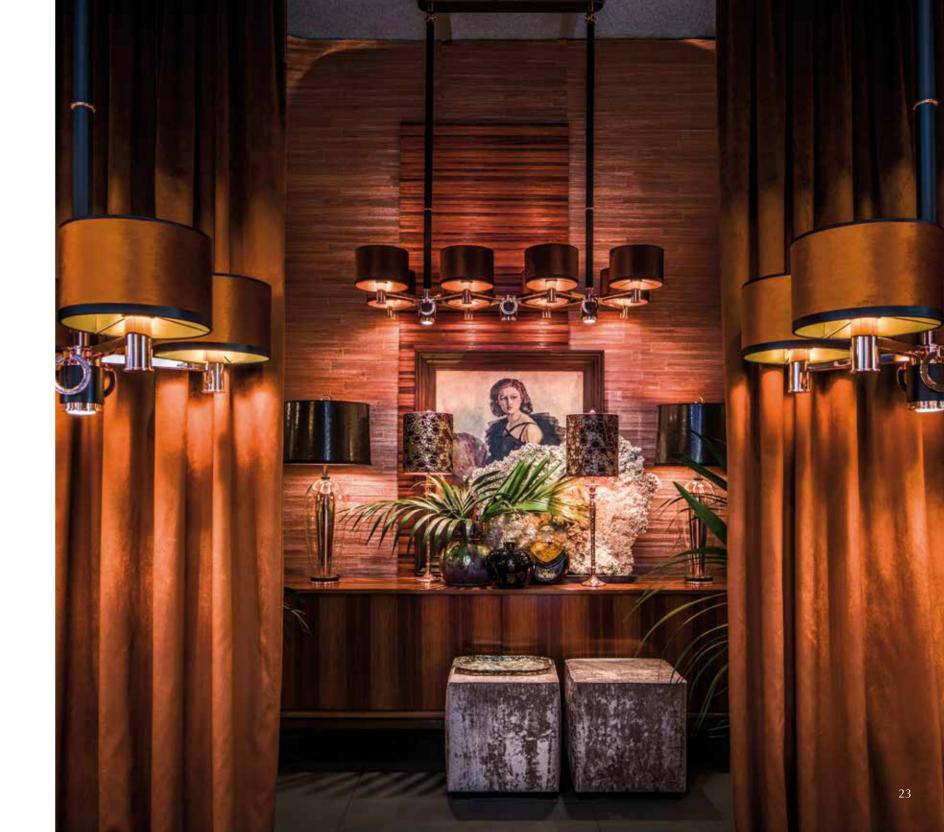

#### Rosedale

A real Pieter Adam piece plays with different materials. The elegance and lightness of the blown glass contradict the shape of the metal which gives a Rosedale piece its distinctive and playful quality thus ensuring its own identity and recognition. The glass beautifully absorbs any colour and the combination of materials engages the light in a very unique way.

The Rosedale series encompasses transparency and exclusivity offering plenty possibilities when you need a real glamour piece. Whether placed in a five-star hotel lobby or in your residence, these eye catchers complement any interior.

Timeless and with a great adaptability, a Rosedale piece easily integrates in its environment while leaving a great impression through its stylish appearance.

Model: Rosedale table-lamp
Material: Casted brass/Blown Glass