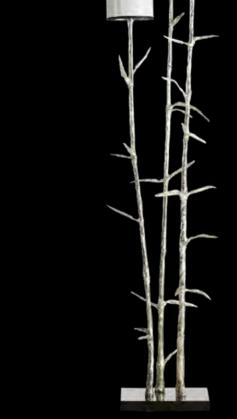

#### Mysterious Bamboo

Nature can work in mysterious ways, with its grace and curiosity serving as a great source of inspiration. In various Asian cultures bamboo is regarded a symbol for uprightness and tenacity. The plant is often endowed with traits as integrity, elegance, and optimism. The new Mysterious Bamboo series represents Pieter Adam's own interpretation of this noble plant, enriching it with a playfulness, joy and light-heartedness. The integrity and elegance in the detailing shows a great admiration of nature. An excellent choice for anyone looking to implement a botanical, mystic touch to their interior, perfectly fitting the present zeitgeist.

Model: Mysterious Bamboo table lamp

Material: Casted brass

Shade: 1141 Honey Glow Silk Sockets: 5x E14 max. 40Watt

Finish: -Natural Brass

-Dutch Silver

Itemnr: PA 902

Model: Mysterious Bamboo floor lamp S

Material: Casted brass