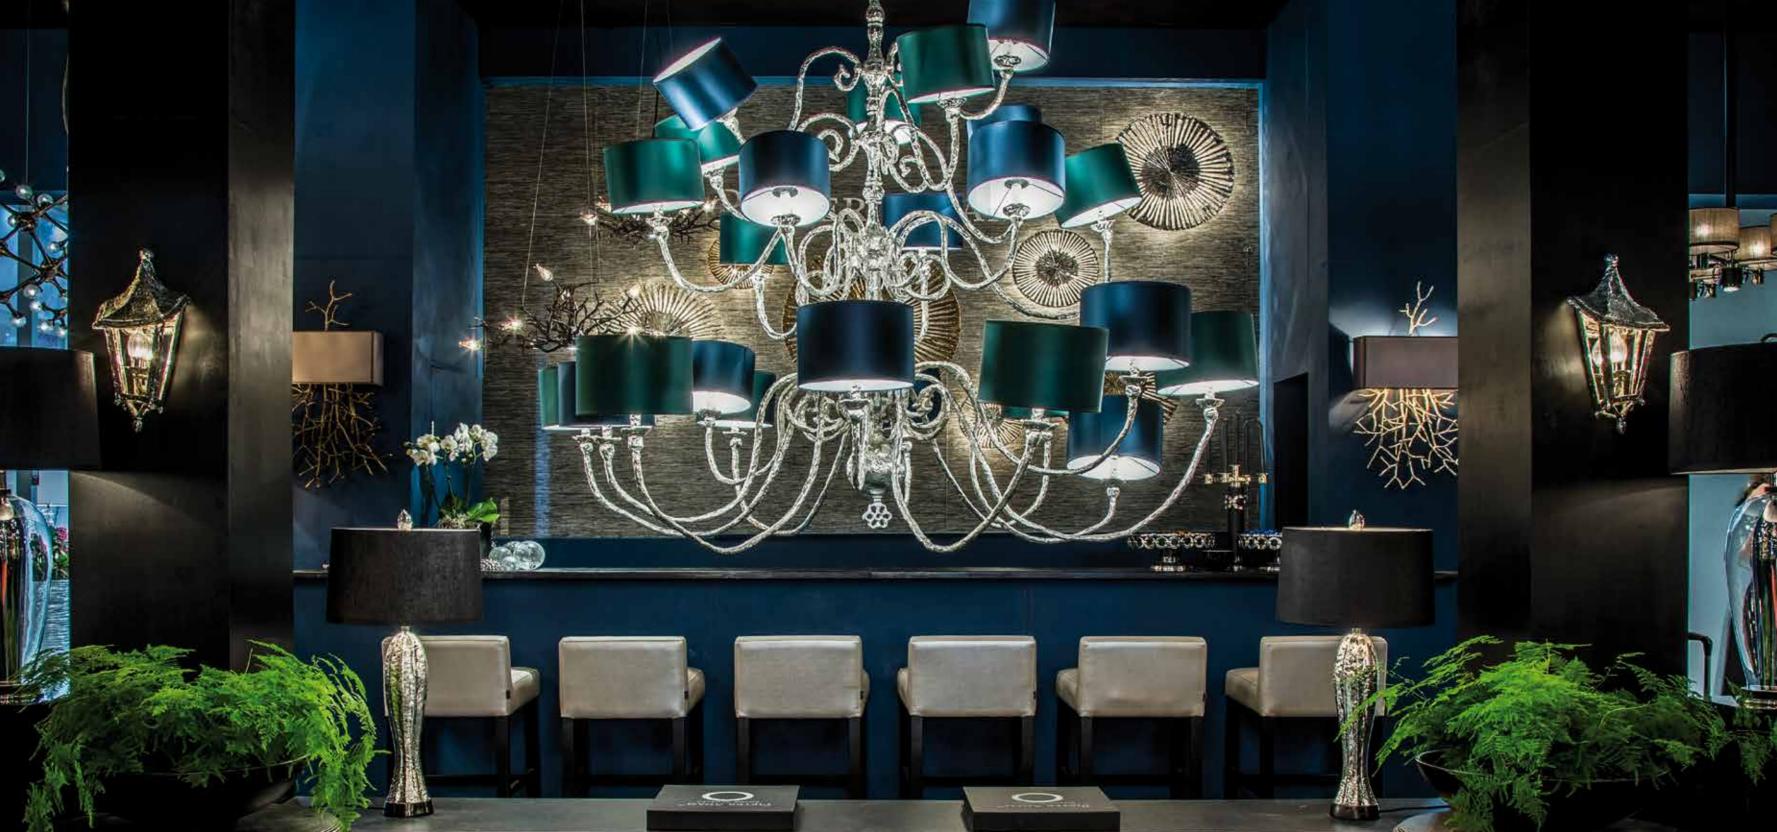

#### Rosedale

A real Pieter Adam piece plays with different materials. The elegance and lightness of the blown glass contradict the shape of the metal which gives a Rosedale piece its distinctive and playful quality thus ensuring its own identity and recognition. The glass beautifully absorbs any colour and the combination of materials engages the light in a very unique way.

The Rosedale series encompasses transparency and exclusivity offering plenty possibilities when you need a real glamour piece. Whether placed in a five-star hotel lobby or in your residence, these eye catchers complement any interior.

Timeless and with a great adaptability, a Rosedale piece easily integrates in its environment while leaving a great impression through its stylish appearance.

Model: Rosedale table-lamp
Material: Casted brass/Blown Glass