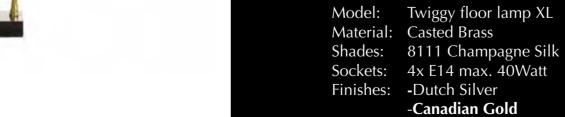

PA 876 Itemnr:

Twiggy floor lamp Model: Material: Casted brass

5305 Pitch Black Silk Shade: Sockets: 2x E14 max. 40Watt

Finish: -Dutch Silver

-Canadian Gold

-Smoked Brass

-Smoked Brass

PA 877

Itemnr:

Model:

<sup>\*</sup> For images of the other finishes visit our website.