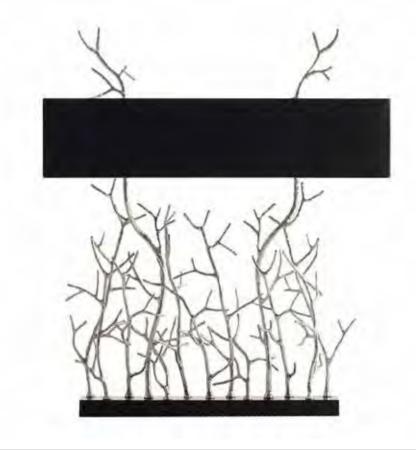

#### Twiggy

Pieter Adam's Twiggy line comprehends contemporary design and sustainability. Twiggy is a collection based on natures purest grace. Inspiration was found in the organic, capricious shaping of twigs. Pursuing natures strength in growing strong and solid with its unequalled, beautiful and characteristic appearance was serving as the main source of inspiration for the designer. Fair materials like brass and glass emphasize the sustainable nature of this collection. Organic shapes casted in brass and crafted with the utmost attention to detail combined with mouthblown glass providing a subtle reflection of the halogen light. Finishes like silver and gold give this lighting series its specific and exclusive radiation.

Look, feel and admire: enjoy natures' beauty where no twigs are alike.

Model: Twiggy hanging lamp small

Material: Casted brass

Sockets: 6x G4 12V max. 5 Watt

halogen spot max. 30 Watt

Finishes: -Dutch Silver