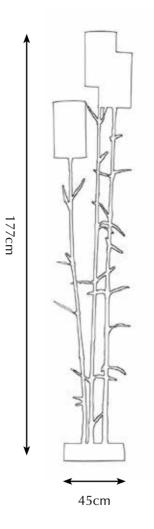

Model: Mysterious Bamboo floor lamp L

Material: Casted brass

Shade: 5305 Pitch Black Silk Sockets: 7x E14 max. 40Watt

Finish: -Natural Brass