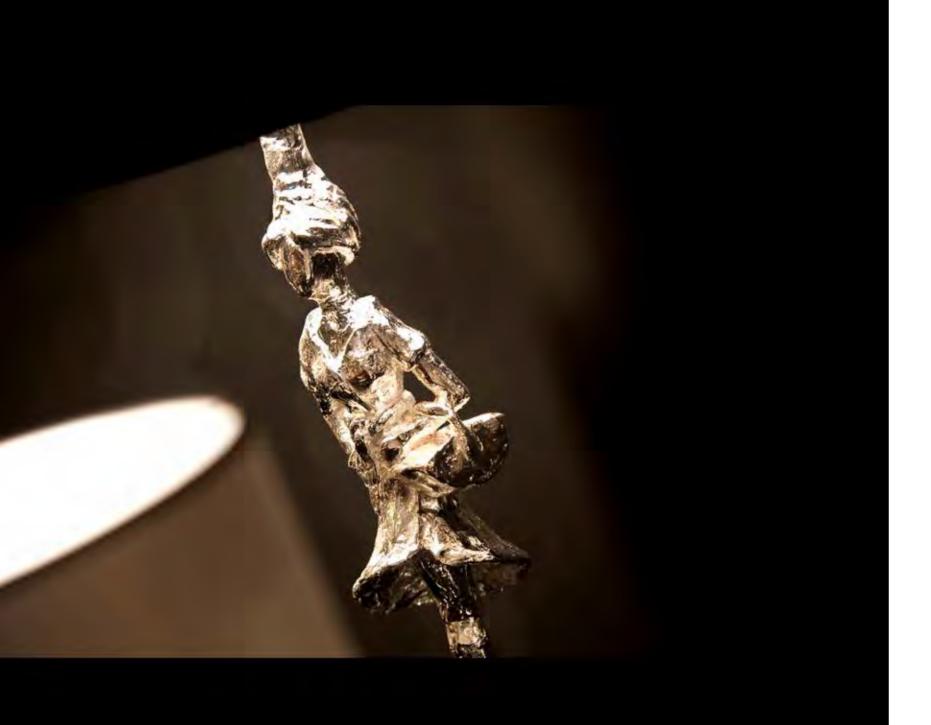

#### Melting Paris

The Melting Paris series combines natures' radiance with organic shapes in a contemporary style by employing a raw surface of bronze. Recognizable shapes are restyled to achieve their own look.

In contrast with today's mass production, Pieter Adam wants his designs to show his personal touch and signature. This is clearly visible in the Melting Paris series where each piece is handcrafted in wax literally showing the artists' finger prints. When looking at a Melting piece one can see the organic, unrestricted shape; nothing is straight or smooth. These pieces are characteristic of detail and achievement. The possibilities bronze casting offers are being employed in all its facets.

The freedom of creativity and inspiration is ultimately found in creating something by just using your hands. It is the purest way of designing. Away from all mass produced items and searching for the authentic craftsmanship only traditional craftsmen can achieve. Sustainable, with love for his craft and the end product, a Melting Paris piece truly gives a peek in the artist's head.