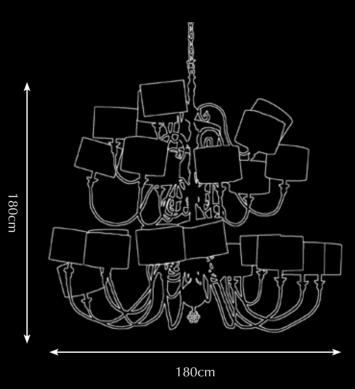

<sup>\*</sup> For images of the other finishes visit our website.

Itemnr: PA 865
Model: Melting Amsterdam chandelier XL
Material: Casted brass
Shade: 8259 Ivory Velvet
Sockets: 12x G9 230V max. 25Watt
Finishes: -Dutch Silver
-Canadian Gold
-Rose Gold