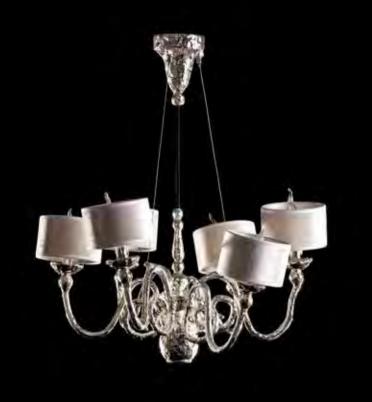

#### Rosedale

A real Pieter Adam piece plays with different materials. The elegance and lightness of the blown glass contradict the shape of the metal which gives a Rosedale piece its distinctive and playful quality thus ensuring its own identity and recognition. The glass beautifully absorbs any colour and the combination of materials engages the light in a very unique way.

The Rosedale series encompasses transparency and exclusivity offering plenty possibilities when you need a real glamour piece. Whether placed in a five-star hotel lobby or in your residence, these eye catchers complement any interior.

Timeless and with a great adaptability, a Rosedale piece easily integrates in its environment while leaving a great impression through its stylish appearance.

Model: Rosedale table-lamp
Material: Casted brass/Blown Glass

Finishes: -Dutch Silver

-Canadian Gold -Rose Gold

Itemnr: PA 824

Model: Rosedale hanging lamp round

Material: Casted brass/Blown glass

Socket: E27 max. 60Watt Finishes: -Dutch Silver

> -Canadian Gold -Rose Gold