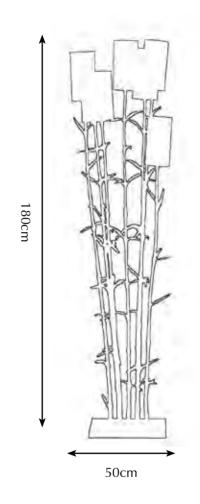

#### Mysterious Bamboo

Nature can work in mysterious ways, with its grace and curiosity serving as a great source of inspiration. In various Asian cultures bamboo is regarded a symbol for uprightness and tenacity. The plant is often endowed with traits as integrity, elegance, and optimism. The new Mysterious Bamboo series represents Pieter Adam's own interpretation of this noble plant, enriching it with a playfulness, joy and light-heartedness. The integrity and elegance in the detailing shows a great admiration of nature. An excellent choice for anyone looking to implement a botanical, mystic touch to their interior, perfectly fitting the present zeitgeist.

Model: Mysterious Bamboo table lamp

Material: Casted brass

Shade: 1141 Honey Glow Silk Sockets: 5x E14 max. 40Watt

Finish: -Natural Brass

-Dutch Silver

Itemnr: PA 902

Model: Mysterious Bamboo floor lamp S

Material: Casted brass

Shade: P109 White Lacquer Sockets: 3x E14 max. 40Watt

Finish: -Natural Brass

-Dutch Silver

<sup>\*</sup> For images of the other finishes visit our website.

 $<sup>\</sup>ensuremath{^*}$  For images of the other finishes visit our website.

Model: Mysterious Bamboo floor lamp L

Material: Casted brass

Shade: 5305 Pitch Black Silk Sockets: 7x E14 max. 40Watt

Finish: -Natural Brass