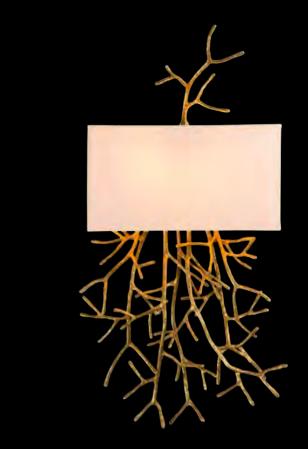

#### Twiggy

Pieter Adam's Twiggy line comprehends contemporary design and sustainability. Twiggy is a collection based on natures purest grace. Inspiration was found in the organic, capricious shaping of twigs. Pursuing natures strength in growing strong and solid with its unequalled, beautiful and characteristic appearance was serving as the main source of inspiration for the designer. Fair materials like brass and glass emphasize the sustainable nature of this collection. Organic shapes casted in brass and crafted with the utmost attention to detail combined with mouthblown glass providing a subtle reflection of the halogen light. Finishes like silver and gold give this lighting series its specific and exclusive radiation.

Look, feel and admire: enjoy natures' beauty where no twigs are alike.

Model: Twiggy hanging lamp small

Material: Casted brass

Sockets: 6x G4 12V max. 5 Watt

halogen spot max. 30 Watt

Finishes: -Dutch Silver