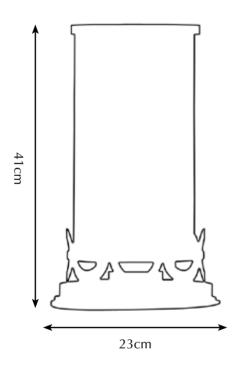

Model: Bronx hurricane
Material: Casted brass
Finishes: -Dutch Silver

-Canadian Gold -Smoked Brass -Retro Blond

<sup>\*</sup> For images of the other finishes visit our website.

Model: Pendant Bronx 8 shades