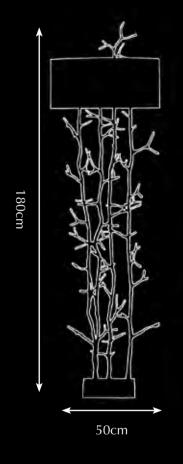

Model: Mysterious Bamboo floor lamp L

Material: Casted brass

Shade: 5305 Pitch Black Silk Sockets: 7x E14 max. 40Watt

Finish: -Natural Brass