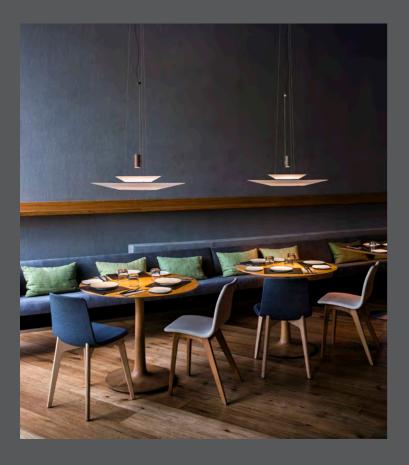

# STARDUST

Inspired by large classic chandeliers, yet gains a more minimalist look by using metal without additional decorative elements.