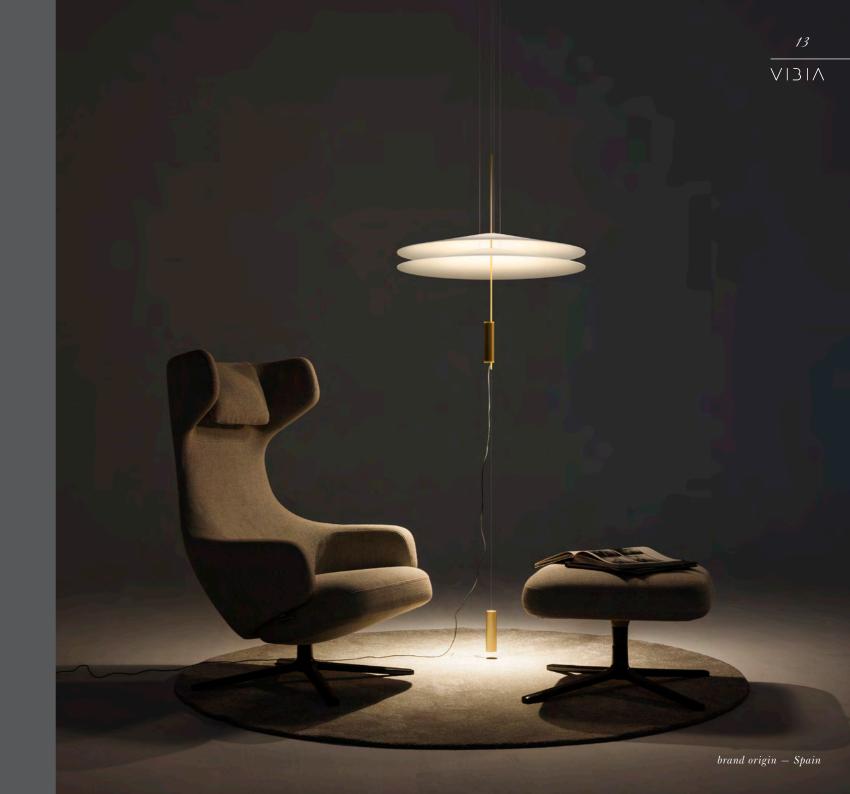

# STARDUST

Inspired by large classic chandeliers, yet gains a more minimalist look by using metal without additional decorative elements.