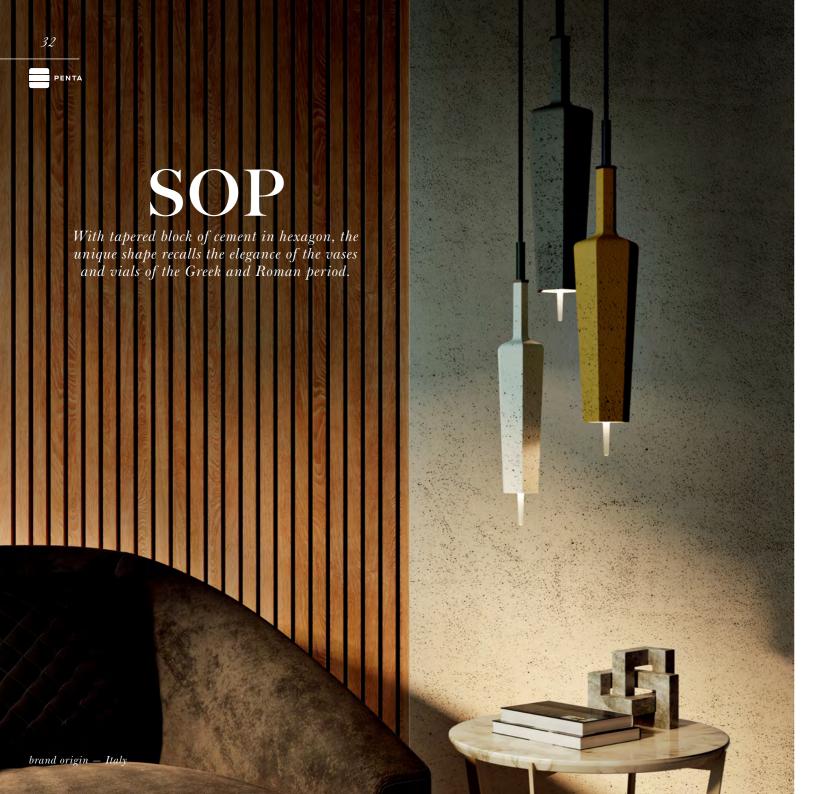

between colors and forms inspired by balloons, carrousels, colors and light, which the shape is inspired by the well-known onion shaped domes.



### etiluz°





















Rich in color, ASPEN is a collection featuring with a aluminum dual shade. Its matt colors remind us a strong Scandinavian inspiration.









brand origin — Spain • options available | floor | ceiling



### bomma



Just as with stones, the hand-blowing crystal components provides options for creating distinctive combinations. String the diverse colorful shapes onto its inner light source and create elegant objects that transform into artworks in any interior.





# STARDUST

Inspired by large classic chandeliers, yet gains a more minimalist look by using metal without additional decorative elements.











# **TREVI**

TREVI features solid brass arms that provide a perfectly balanced composition to the pendant. The beautifully matt, acid-etched glass shades at the end of each machined arm, gently diffuse light to give the signature CTO ambient glow.

## ALMA

A spherical luminous body is suspended as if on a trapeze for a touch of surreal irony with an interplay of geometry and balance.

### MASIERO

# **CREK**

Featuring a multitude of large rectangular glass panels surrounding the central brass frame this beautiful light fixture is the highlight of any room.











# NABILA

A double-sided spherical bright object in borosilicate glass makes these lamps available in different compositions and a structure made by metal coated with epoxy powder enriched with brushed brass or black chr