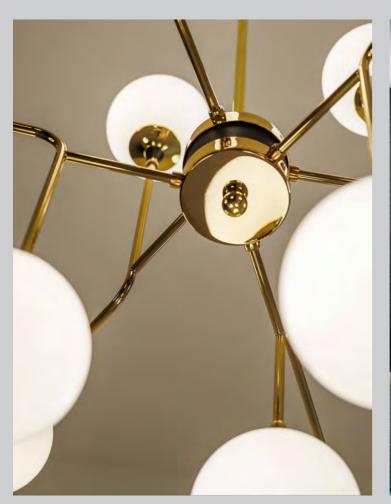

structure made by metal coated with epoxy powder enriched with brushed brass or black chrome details.







# NASTRO

Designed by Studiopepe, an epoxy powder coated aluminum band structure accompanied by a cylindric weight that counterbalances its flexuosity, in a refined visual balance.







LUUM

# **AURORA**

A sinuous aluminium ring circles around itself in a series of subtle waves to create AURORA's fluid form.





# MAPLE

Like the seeds of the Maple tree, MAPLE, pendant light, expands its stems in black burnished brass, germinating with unusual and charismatic organic buds in blown glass.

# GALASSIA

A 1950s charm, GALASSIA combines the brass with galvanic gilding on the structure and the white triplex blown glass spheres enriching the space with a sophisticated retro touch.







# Alabastro Italiano

# ZEUS

The lightning bolt, light emanating from the god Zeus, which takes shape from the cut that breaks the linearity of the alabaster cylinder, inspired this series of Italian Alabaster.



### Head Office

1801, 18/F, Hong Man Industrial Centre, 2 Hong Man Street, Chai Wan, Hong Kong 香港柴灣康民街2號康民工業中心18樓1801室 Tel: (852) 2898 9023 Fax: (852) 2558 3114 E-mail: mail@zodiaclighting.com

### Zodiac Showroom

G/F & 1/F, Amber Commercial Building, 70-74 Morrison Hill Road, Wan Chai, Hong Kong 香港灣仔摩利臣山道 70-74 號凱利商業大廈地下及一樓

Tel: (852) 2882 9082 Fax: (852) 2504 4466 E-mail: showroom-lt@zodiaclighting.com

Copyright © 2023 by ZODIAC LIGHTING LIMITED. All rights reserved.









**F**ACEBOOK

Instagram

OFFICAL WEBSITE

Download Catalogue

# In the right light, at the r