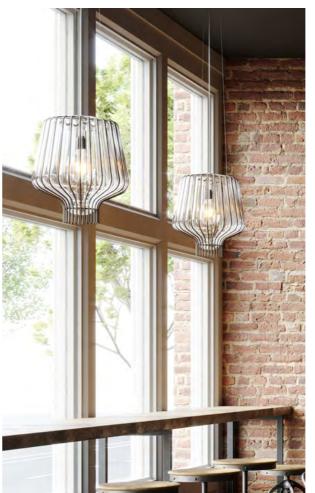

# FLAMINGO

The elegant luminous silhouette with the long-legged filigree pendulums reminiscening the eponymous model from nature, flamingo birds.