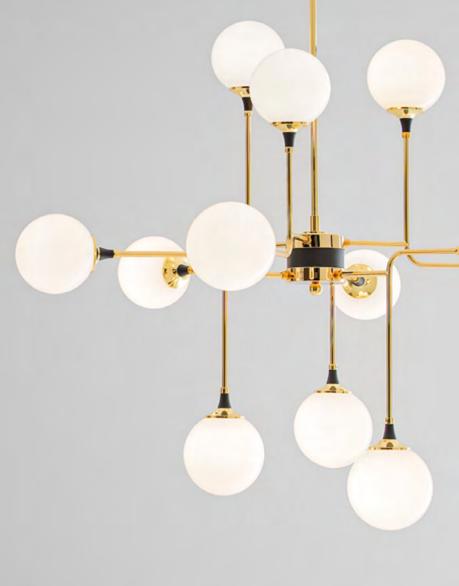

ucture made by metal coated with epoxy powder enriched with brushed brass or black chrome details.







# NASTRO

Designed by Studiopepe, an epoxy powder coated aluminum band structure accompanied by a cylindric weight that counterbalances its flexuosity, in a refined visual balance.







LUUM

# **AURORA**

A sinuous aluminium ring circles around itself in a series of subtle waves to create AURORA's fluid form.





# MAPLE

Like the seeds of the Maple tree, MAPLE, pendant light, expands its stems in black burnished brass, germinating with unusual and charismatic organic buds in blown glass.

# GALASSIA

A 1950s charm, GALASSIA combines the brass with galvanic gilding on the structure and the white triplex blown glass spheres enriching the space with a sophisticated retro touch.







# Alabastro Italiano

# ZEUS

The lightning bolt, light emanating from the god Zeus, which takes shape from the cut that breaks the linearity of the alabaster cylinder, inspired this series of Italian Alabaster.



### Head Office

1801, 18/F, Hong Man Industrial Centre, 2 Hong Man Street, Chai Wan, Hong Kong 香港柴灣康民街2號康民工業中心18樓1801室 Tel: (852) 2898 9023 Fax: (852) 2558 3114 E-mail: mail@zodiaclighting.com

### Zodiac Showroom

G/F & 1/F, Amber Commercial Building, 70-74 Morrison Hill Road, Wan Chai, Hong Kong 香港灣仔摩利臣山道 70-74 號凱利商業大廈地下及一樓

Tel: (852) 2882 9082 Fax: (852) 2504 4466 E-mail: showroom-lt@zodiaclighting.com

Copyright © 2023 by ZODIAC LIGHTING LIMITED. All rights reserved.









**F**ACEBOOK

Instagram

OFFICAL WEBSITE

Download Catalogue

# In the right light, at the right