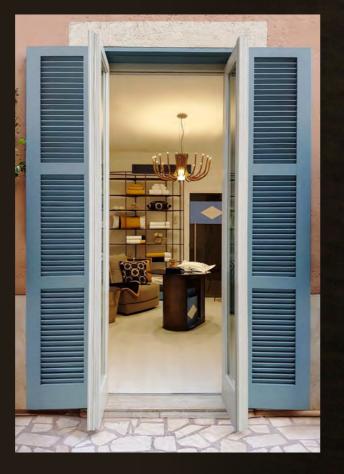

play between colors and forms inspired by balloons, carrousels, colors and light, which the shape is inspired by the well-known onion shaped domes.



### etiluz°





















Rich in color, ASPEN is a collection featuring with a aluminum dual shade. Its matt colors remind us a strong Scandinavian inspiration.









brand origin — Spain • options available | floor | ceiling



### bomma



Just as with stones, the hand-blowing crystal components provides options for creating distinctive combinations. String the diverse colorful shapes onto its inner light source and create elegant objects that transform into artworks in any interior.





# STARDUST

Inspired by large classic chandeliers, yet gains a more minimalist look by using metal without additional decorative elements.











# **TREVI**

TREVI features solid brass arms that provide a perfectly balanced composition to the pendant. The beautifully matt, acid-etched glass shades at the end of each machined arm, gently diffuse light to give the signature CTO ambient glow.

## ALMA

A spherical luminous body is suspended as if on a trapeze for a touch of surreal irony with an interplay of geometry and balance.

### MASIERO

# **CREK**

Featuring a multitude of large rectangular glass panels surrounding the central brass frame this beautiful light fixture is the highlight of any room.











# NABILA

A double-sided spherical bright object in borosilicate glass makes these lamps available in different compositions and a structure made by metal coated with epoxy powder enriched with brushed brass or black