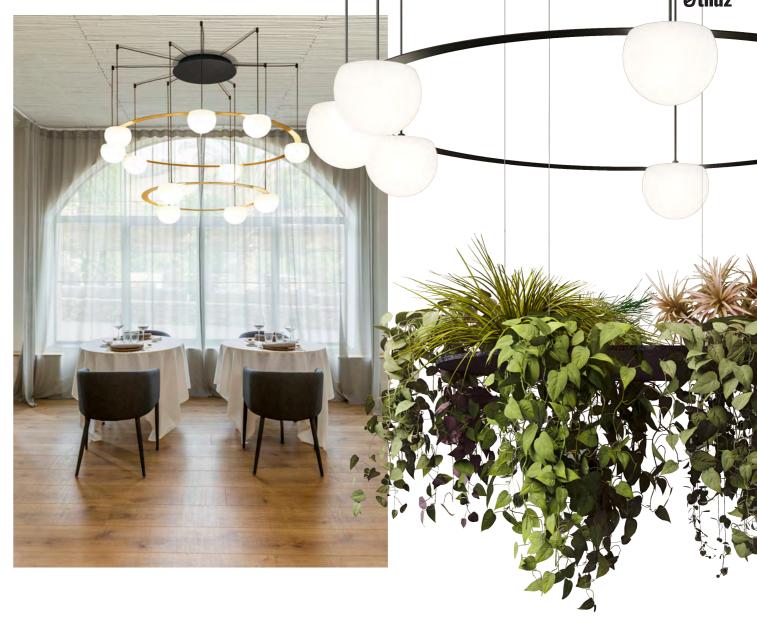

ingo birds.







### **A**xelight

# GLITTERS

The ornamental composition blends classical design with an optical projection merges into a "romantic functionalism".



# **CLOUDY**

Between design and art. CLOUDY evokes a prodigious contemporary and luminous sculpture. It dominates the space with its strong installation power and a fluctuating stage presence of great impact.



louis poulsen

Inspired by the tale of a journey midway between the East and the West, where aesthetics and the memory of far-off cultures are combined with the ancient Venetian tradition of caged blown glass.



# SAYA



# CIRQUE

CIRQUE is a play between colors and forms inspired by balloons, carrousels, colors and light, which the shape is inspired by the well-known onion shaped domes.



### etiluz°





















Rich in color, ASPEN is a collection featuring with a aluminum dual shade. Its matt colors remind us a strong Scandinavian inspiration.









brand origin — Spain • options available | floor | ceiling



### bomma



Just as with stones, the hand-blowing crystal components provides options for creating distinctive combinations. String the diverse colorful shapes onto its inner light source and create elegant objects that transform into artworks in any interior.





# STARDUST

Inspired by large classic chandeliers, yet gains a more minimalist look by using metal without additional decorative elements.











# **TREVI**

TREVI features solid brass arms that provide a perfectly balanced composition to the pendant. The beautifully matt, acid-etched glass shades at the end