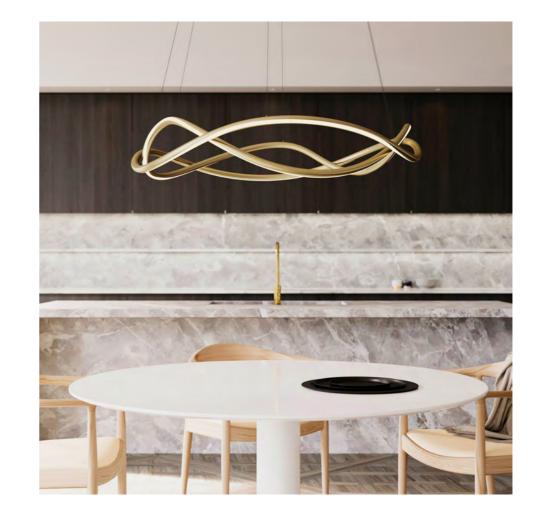

# **AURORA**

A sinuous aluminium ring circles around itself in a series of subtle waves to create AURORA's fluid form.