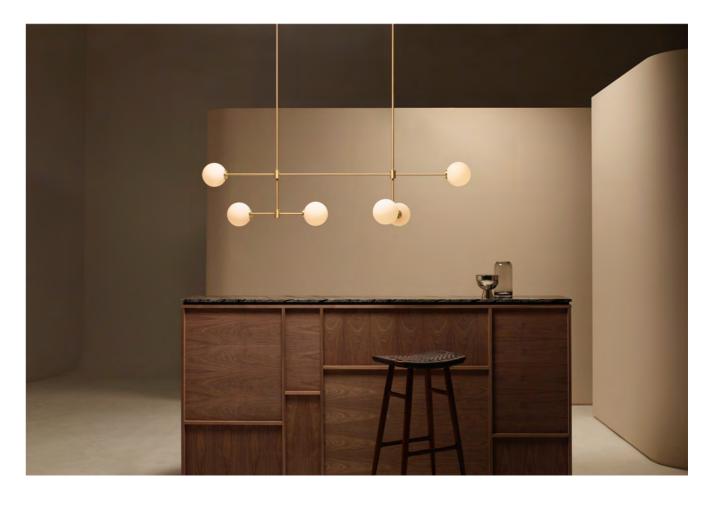

etween colors and forms inspired by balloons, carrousels, colors and light, which the shape is inspired by the well-known onion shaped domes.



### etiluz°





















Rich in color, ASPEN is a collection featuring with a aluminum dual shade. Its matt colors remind us a strong Scandinavian inspiration.









brand origin — Spain • options available | floor | ceiling



### bomma



Just as with stones, the hand-blowing crystal components provides options for creating distinctive combinations. String the diverse colorful shapes onto its inner light source and create elegant objects that transform into artworks in any interior.





# STARDUST

Inspired by large classic chandeliers, yet gains a more minimalist look by using metal without additional decorative elements.











# **TREVI**

TREVI features solid brass arms that provide a perfectly balanced composition to the pendant. The beautifully matt, acid-etched glass shades at the end of each machined arm, gently diffuse light to give the signature CTO ambient glow.

## ALMA

A spherical luminous body is suspended as if on a trapeze for a touch of surreal irony with an interplay of geometry and balance.

### MASIERO

# **CREK**

Featuring a multitude of large rectangular glass panels surrounding the central brass frame this beautiful light fixture is the highlight of any room.











# NABILA

A double-sided spherical bright object in borosilicate glass makes these lamps available in different compositions and a structure made by metal coated with epoxy powder enriched with brushed brass or black chrom