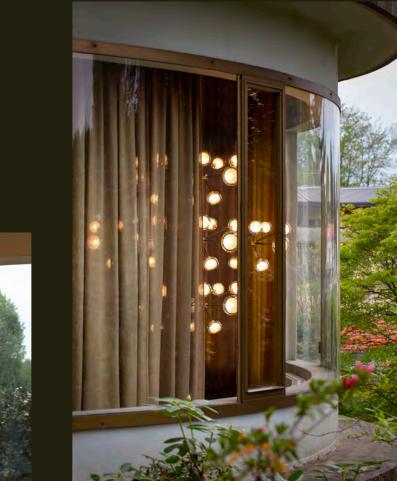

# MAPLE

Like the seeds of the Maple tree, MAPLE, pendant light, expands its stems in black burnished brass, germinating with unusual and charismatic organic buds in blown glass.