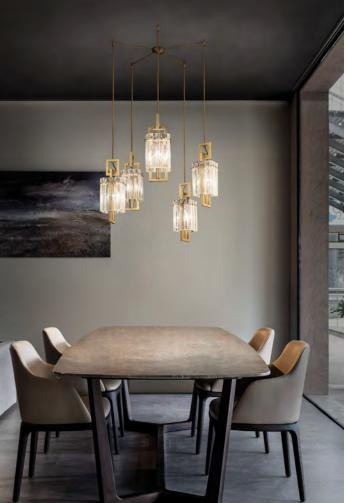

rce and create elegant objects that transform into artworks in any interior.





# STARDUST

Inspired by large classic chandeliers, yet gains a more minimalist look by using metal without additional decorative elements.











# **TREVI**

TREVI features solid brass arms that provide a perfectly balanced composition to the pendant. The beautifully matt, acid-etched glass shades at the end of each machined arm, gently diffuse light to give the signature CTO ambient glow.

## ALMA

A spherical luminous body is suspended as if on a trapeze for a touch of surreal irony with an interplay of geometry and balance.

### MASIERO

# **CREK**

Featuring a multitude of large rectangular glass panels surrounding the central brass frame this beautiful light fixture is the highlight of any room.











# NABILA

A double-sided spherical bright object in borosilicate glass makes these lamps available in different compositions and a structure made by metal coated with epoxy powder enriched with brushed brass or black chrome details.







# NASTRO

Designed by Studiopepe, an epoxy powder coated aluminum band structure accompanied by a cylindric weight that counterbalances its flexuosity, in a refined visual balance.







LUUM

# **AURORA**

A sinuous aluminium ring circles around itself in a series of subtle waves to create AURORA's fluid form.





# MAPLE

Like the seeds of the Maple tree, MAPLE, pendant light, expands its stems in black burnished brass, germinating with unusual and charismatic organic buds in blown glass.

# GALASSIA

A 1950s charm, GALASSIA combines the bras