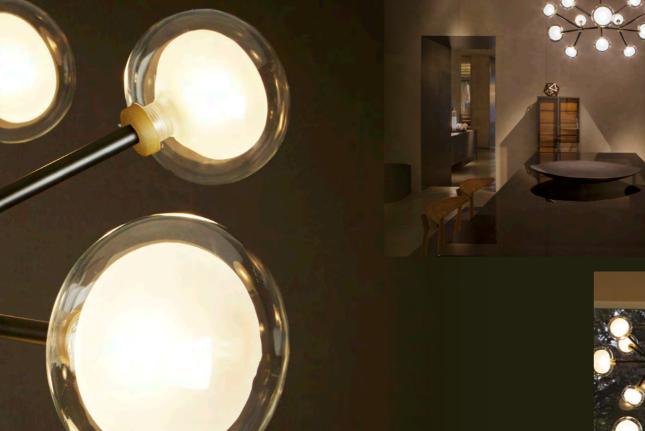

# GALASSIA

A 1950s charm, GALASSIA combines the brass with galvanic gilding on the structure and the white triplex blown glass spheres enriching the space with a sophisticated retro touch.