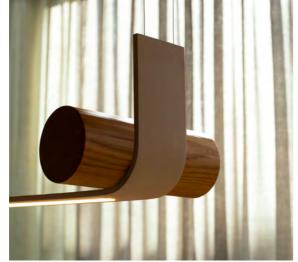

# NASTRO

Designed by Studiopepe, an epoxy powder coated aluminum band structure accompanied by a cylindric weight that counterbalances its flexuosity, in a refined visual balance.

LUUM