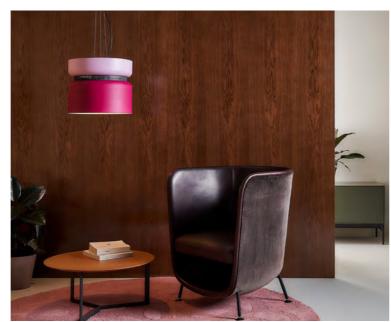

functionalism".



# **CLOUDY**

Between design and art. CLOUDY evokes a prodigious contemporary and luminous sculpture. It dominates the space with its strong installation power and a fluctuating stage presence of great impact.



louis poulsen

Inspired by the tale of a journey midway between the East and the West, where aesthetics and the memory of far-off cultures are combined with the ancient Venetian tradition of caged blown glass.



# SAYA



# CIRQUE

CIRQUE is a play between colors and forms inspired by balloons, carrousels, colors and light, which the shape is inspired by the well-known onion shaped domes.



### etiluz°





















Rich in color, ASPEN is a collection featuring with a aluminum dual shade. Its matt colors remind us a strong Scandinavian inspiration.









brand origin — Spain • options available | floor | ceiling



### bomma



Just as with stones, the hand-blowing crystal components provides options for creating distinctive combinations. String the diverse colorful shapes onto its inner light source and create elegant objects that transform into artworks in any interior.





# STARDUST

Inspired by large classic chandeliers, yet gains a more minimalist look by using metal without additional decorative elements.











# **TREVI**

TREVI features solid brass arms that provide a perfectly balanced composition to the pendant. The beautifully matt, acid-etched glass shades at the end of each machined arm, gently diffuse light to give the signature CTO ambient glow.

## ALMA

A spherical luminous body is suspended as if on a trapeze