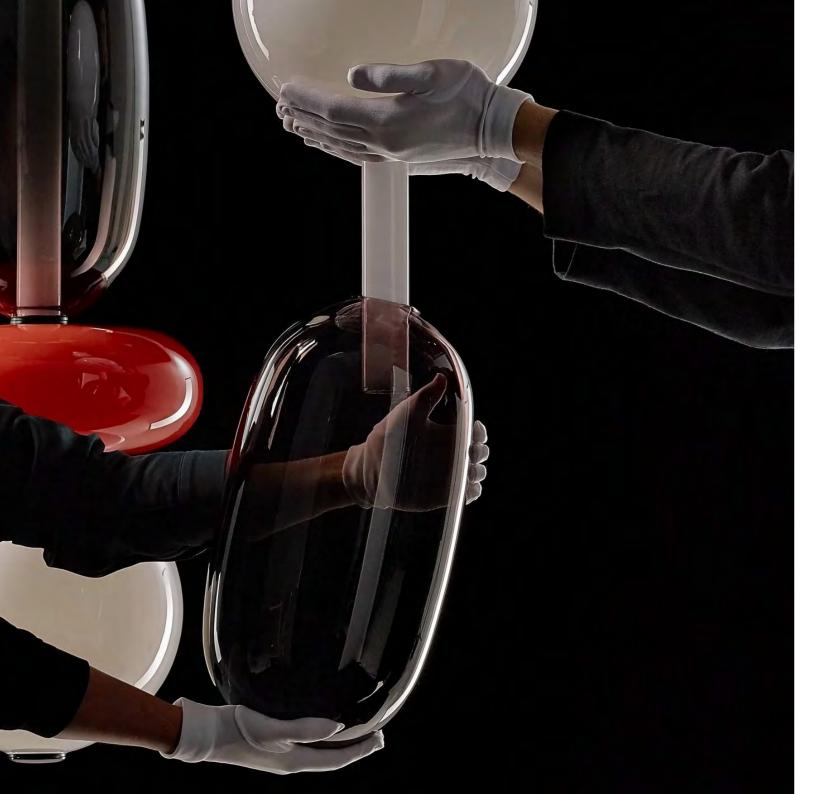

cs and the memory of far-off cultures are combined with the ancient Venetian tradition of caged blown glass.



# SAYA



# CIRQUE

CIRQUE is a play between colors and forms inspired by balloons, carrousels, colors and light, which the shape is inspired by the well-known onion shaped domes.



### etiluz°





















Rich in color, ASPEN is a collection featuring with a aluminum dual shade. Its matt colors remind us a strong Scandinavian inspiration.









brand origin — Spain • options available | floor | ceiling



### bomma



Just as with stones, the hand-blowing crystal components provides options for creating distinctive combinations. String the diverse colorful shapes onto its inner light source and create elegant objects that transform into artworks in any interior.





# STARDUST

Inspired by large classic chandeliers, yet gains a more minimalist look by using metal without additional decorative elements.











# **TREVI**

TREVI features solid brass arms that provide a perfectly balanced composition to the pendant. The beautifully matt, acid-etched glass shades at the end of each machined arm, gently diffuse light to give the signature CTO ambient glow.

## ALMA

A spherical luminous body is suspended as if on a trapeze for a touch of surreal irony with an interplay of geometry and balance.

### MASIERO

# **CREK**

Featuring a multitude of large rectangular glass panels surrounding the central brass frame this beautiful light fixture is the highlight of any room.











# NABILA

A double-sided spherical bright object in borosilicate glass m