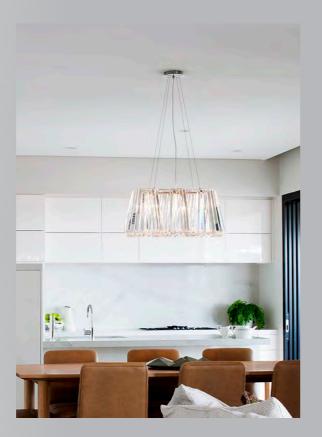

# **JEFFERSON**

A tribute to the psychedelic music and defining imagery of the Sixties, the Bohemian crystal glass shade incorporates clear inspiration from the iconic vortex motif design to create a kaleidoscope-esque aesthetic.