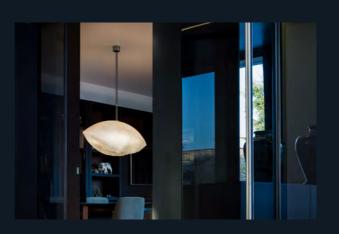

# POSTKRISI

A unique and handcrafted design, the spherical shape of the luminaire resembles a reclining crescent moon with a delicate balance of light and shadows to create a mesmerizing lighitng experience.