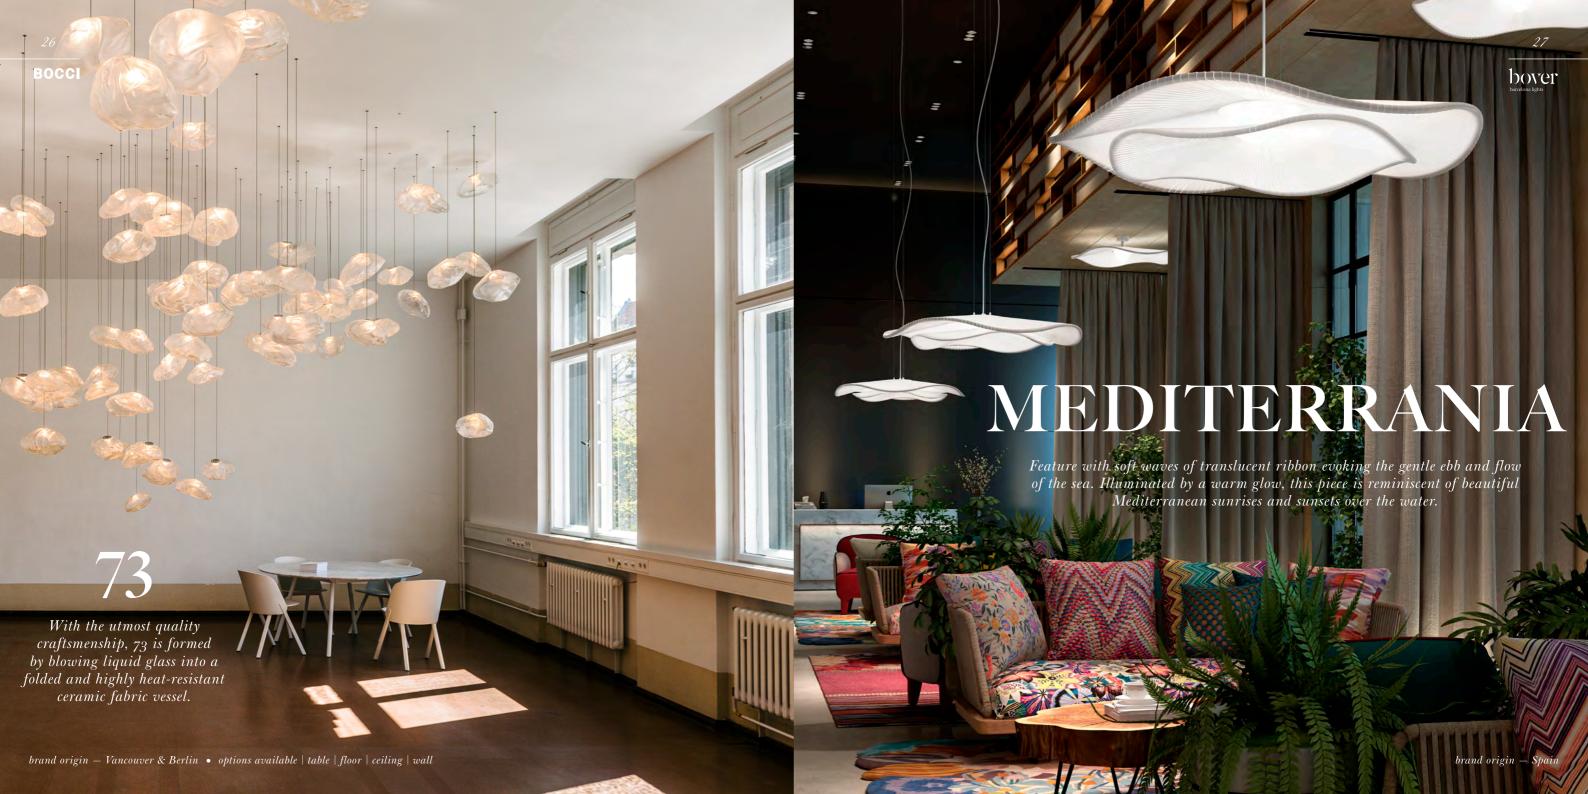

# **CLOUDY**

Between design and art. CLOUDY evokes a prodigious contemporary and luminous sculpture. It dominates the space with its strong installation power and a fluctuating stage presence of great impact.

louis poulsen

Inspired by the tale of a journey midway between the East and the West, where aesthetics and the memory of far-off cultures are combined with the ancient Venetian tradition of caged blown glass.