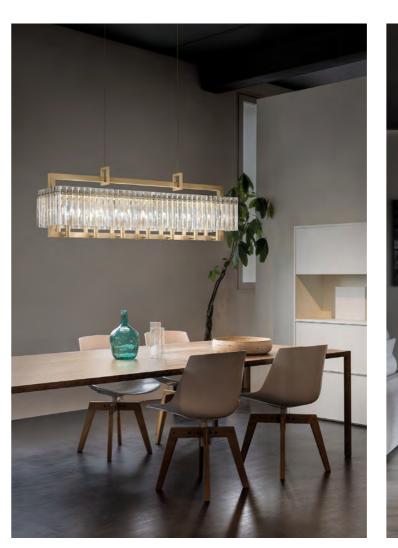

ource and create elegant objects that transform into artworks in any interior.





# STARDUST

Inspired by large classic chandeliers, yet gains a more minimalist look by using metal without additional decorative elements.











# **TREVI**

TREVI features solid brass arms that provide a perfectly balanced composition to the pendant. The beautifully matt, acid-etched glass shades at the end of each machined arm, gently diffuse light to give the signature CTO ambient glow.

## ALMA

A spherical luminous body is suspended as if on a trapeze for a touch of surreal irony with an interplay of geometry and balance.

### MASIERO

# **CREK**

Featuring a multitude of large rectangular glass panels surrounding the central brass frame this beautiful light fixture is the highlight of any room.











# NABILA

A double-sided spherical bright object in borosilicate glass makes these lamps available in different compositions and a structure made by metal coated with epoxy powder enriched with brushed brass or black chrome details.







# NASTRO

Designed by Studiopepe, an epoxy powder coated aluminum band structure accompanied by a cylindric weight that counterbalances its flexuosity, in a refined visual balance.







LUUM

# **AURORA**

A sinuous aluminium ring circles around itself in a series of subtle waves to create AURORA's fluid form.





# MAPLE

Like the seeds of the Maple tree, MAPLE, pendant light, expands its stems in black burnished brass, germinating with unusual and charismatic organic buds in blown glass.

# GALASSIA

A 1950s charm, GALASSIA combines the br