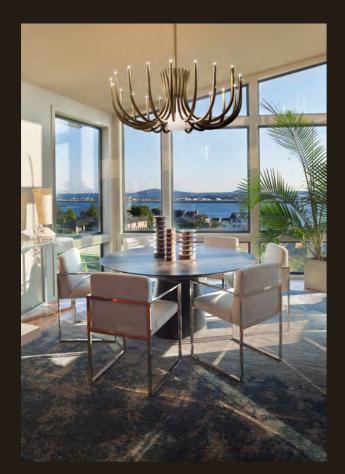

a play between colors and forms inspired by balloons, carrousels, colors and light, which the shape is inspired by the well-known onion shaped domes.



### etiluz°





















Rich in color, ASPEN is a collection featuring with a aluminum dual shade. Its matt colors remind us a strong Scandinavian inspiration.









brand origin — Spain • options available | floor | ceiling



### bomma



Just as with stones, the hand-blowing crystal components provides options for creating distinctive combinations. String the diverse colorful shapes onto its inner light source and create elegant objects that transform into artworks in any interior.





# STARDUST

Inspired by large classic chandeliers, yet gains a more minimalist look by using metal without additional decorative elements.











# **TREVI**

TREVI features solid brass arms that provide a perfectly balanced composition to the pendant. The beautifully matt, acid-etched glass shades at the end of each machined arm, gently diffuse light to give the signature CTO ambient glow.

## ALMA

A spherical luminous body is suspended as if on a trapeze for a touch of surreal irony with an interplay of geometry and balance.

### MASIERO

# **CREK**

Featuring a multitude of large rectangular glass panels surrounding the central brass frame this beautiful light fixture is the highlight of any room.











# NABILA

A double-sided spherical bright object in borosilicate glass makes these lamps available in different compositions and a structure made by metal coated with epoxy powder enriched with brushed brass or bla