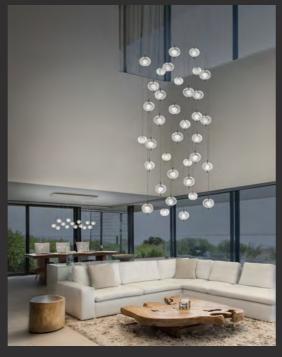

# **CLOUDY**

Between design and art. CLOUDY evokes a prodigious contemporary and luminous sculpture. It dominates the space with its strong installation power and a fluctuating stage presence of great impact.