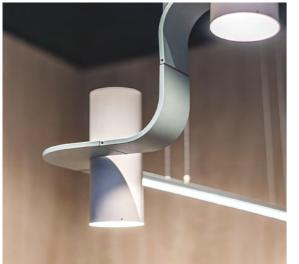

# **AURORA**

A sinuous aluminium ring circles around itself in a series of subtle waves to create AURORA's fluid form.