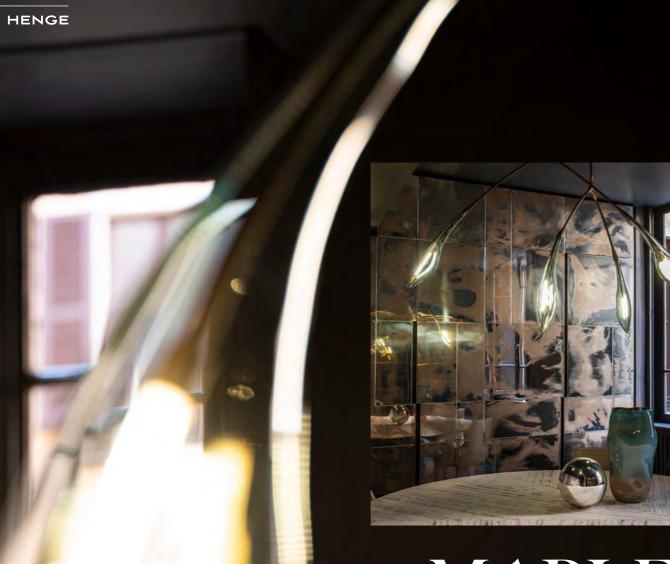

# MAPLE

Like the seeds of the Maple tree, MAPLE, pendant light, expands its stems in black burnished brass, germinating with unusual and charismatic organic buds in blown glass.