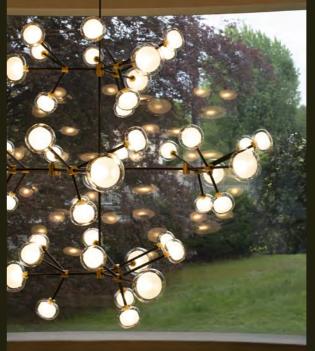

# GALASSIA

A 1950s charm, GALASSIA combines the brass with galvanic gilding on the structure and the white triplex blown glass spheres enriching the space with a sophisticated retro touch.