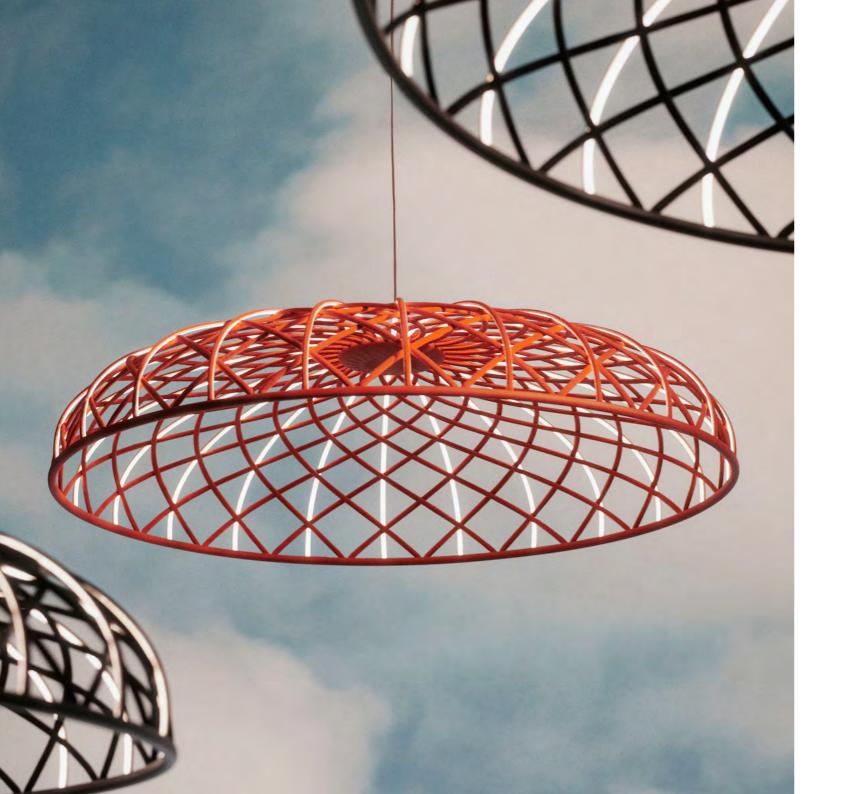

louis poulsen

Inspired by the tale of a journey midway between the East and the West, where aesthetics and the memory of far-off cultures are combined with the ancient Venetian tradition of caged blown glass.