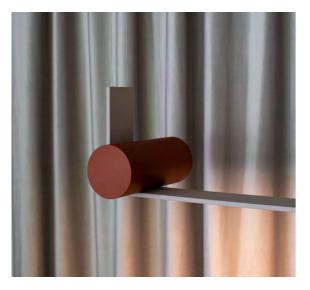

# NASTRO

Designed by Studiopepe, an epoxy powder coated aluminum band structure accompanied by a cylindric weight that counterbalances its flexuosity, in a refined visual balance.

LUUM