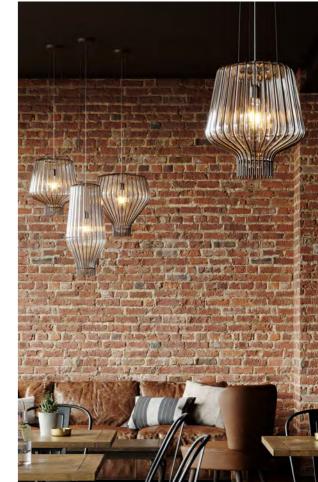

# FLAMINGO

The elegant luminous silhouette with the long-legged filigree pendulums reminiscening the eponymous model from nature, flamingo birds.