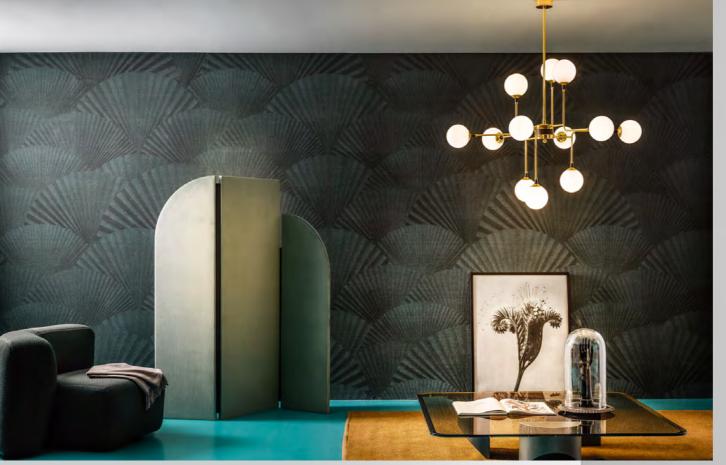

tructure made by metal coated with epoxy powder enriched with brushed brass or black chrome details.







# NASTRO

Designed by Studiopepe, an epoxy powder coated aluminum band structure accompanied by a cylindric weight that counterbalances its flexuosity, in a refined visual balance.







LUUM

# **AURORA**

A sinuous aluminium ring circles around itself in a series of subtle waves to create AURORA's fluid form.





# MAPLE

Like the seeds of the Maple tree, MAPLE, pendant light, expands its stems in black burnished brass, germinating with unusual and charismatic organic buds in blown glass.

# GALASSIA

A 1950s charm, GALASSIA combines the brass with galvanic gilding on the structure and the white triplex blown glass spheres enriching the space with a sophisticated retro touch.







# Alabastro Italiano

# ZEUS

The lightning bolt, light emanating from the god Zeus, which takes shape from the cut that breaks the linearity of the alabaster cylinder, inspired this series of Italian Alabaster.



### Head Office

1801, 18/F, Hong Man Industrial Centre, 2 Hong Man Street, Chai Wan, Hong Kong 香港柴灣康民街2號康民工業中心18樓1801室 Tel: (852) 2898 9023 Fax: (852) 2558 3114 E-mail: mail@zodiaclighting.com

### Zodiac Showroom

G/F & 1/F, Amber Commercial Building, 70-74 Morrison Hill Road, Wan Chai, Hong Kong 香港灣仔摩利臣山道 70-74 號凱利商業大廈地下及一樓

Tel: (852) 2882 9082 Fax: (852) 2504 4466 E-mail: showroom-lt@zodiaclighting.com

Copyright © 2023 by ZODIAC LIGHTING LIMITED. All rights reserved.









**F**ACEBOOK

Instagram

OFFICAL WEBSITE

Download Catalogue

# In the right light, at the rig