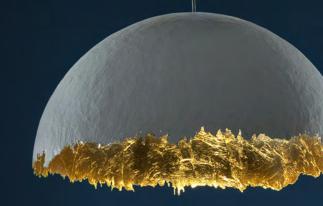

# GLITTERS

The ornamental composition blends classical design with an optical projection merges into a "romantic functionalism".