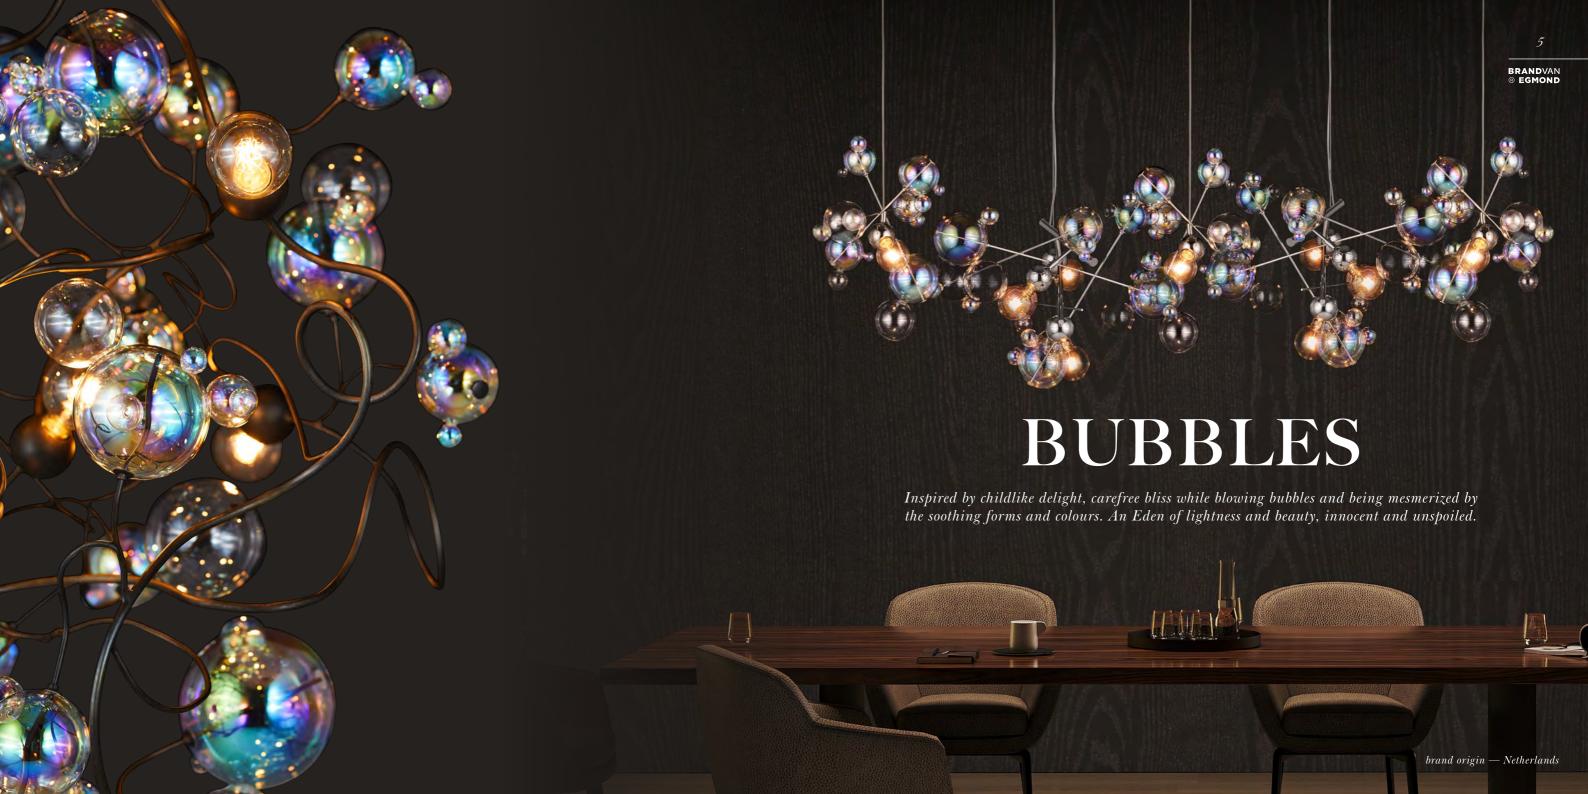

### **A**xelight

# GLITTERS

The ornamental composition blends classical design with an optical projection merges into a "romantic functionalism".

# **CLOUDY**

Between design and art. CLOUDY evokes a prodigious contemporary and luminous sculpture. It dominates the space with its strong installation power and a fluctuating stage presence of great impact.