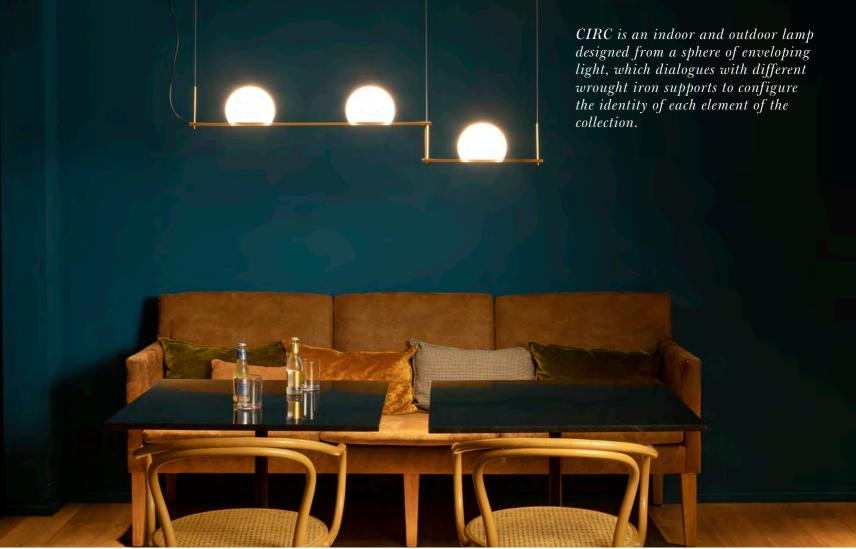

, flamingo birds.







### **A**xelight

# GLITTERS

The ornamental composition blends classical design with an optical projection merges into a "romantic functionalism".



# **CLOUDY**

Between design and art. CLOUDY evokes a prodigious contemporary and luminous sculpture. It dominates the space with its strong installation power and a fluctuating stage presence of great impact.



louis poulsen

Inspired by the tale of a journey midway between the East and the West, where aesthetics and the memory of far-off cultures are combined with the ancient Venetian tradition of caged blown glass.



# SAYA



# CIRQUE

CIRQUE is a play between colors and forms inspired by balloons, carrousels, colors and light, which the shape is inspired by the well-known onion shaped domes.



### etiluz°





















Rich in color, ASPEN is a collection featuring with a aluminum dual shade. Its matt colors remind us a strong Scandinavian inspiration.









brand origin — Spain • options available | floor | ceiling



### bomma



Just as with stones, the hand-blowing crystal components provides options for creating distinctive combinations. String the diverse colorful shapes onto its inner light source and create elegant objects that transform into artworks in any interior.





# STARDUST

Inspired by large classic chandeliers, yet gains a more minimalist look by using metal without additional decorative elements.











# **TREVI**

TREVI features solid brass arms that provide a perfectly balanced composition to the pendant. The beautifully matt, acid-etched glass shades at t