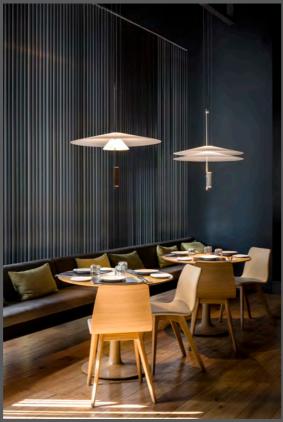

# STARDUST

Inspired by large classic chandeliers, yet gains a more minimalist look by using metal without additional decorative elements.