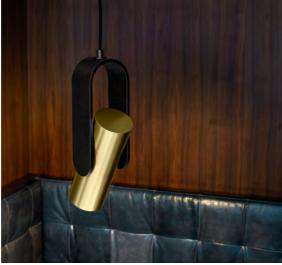

# NASTRO

Designed by Studiopepe, an epoxy powder coated aluminum band structure accompanied by a cylindric weight that counterbalances its flexuosity, in a refined visual balance.

LUUM