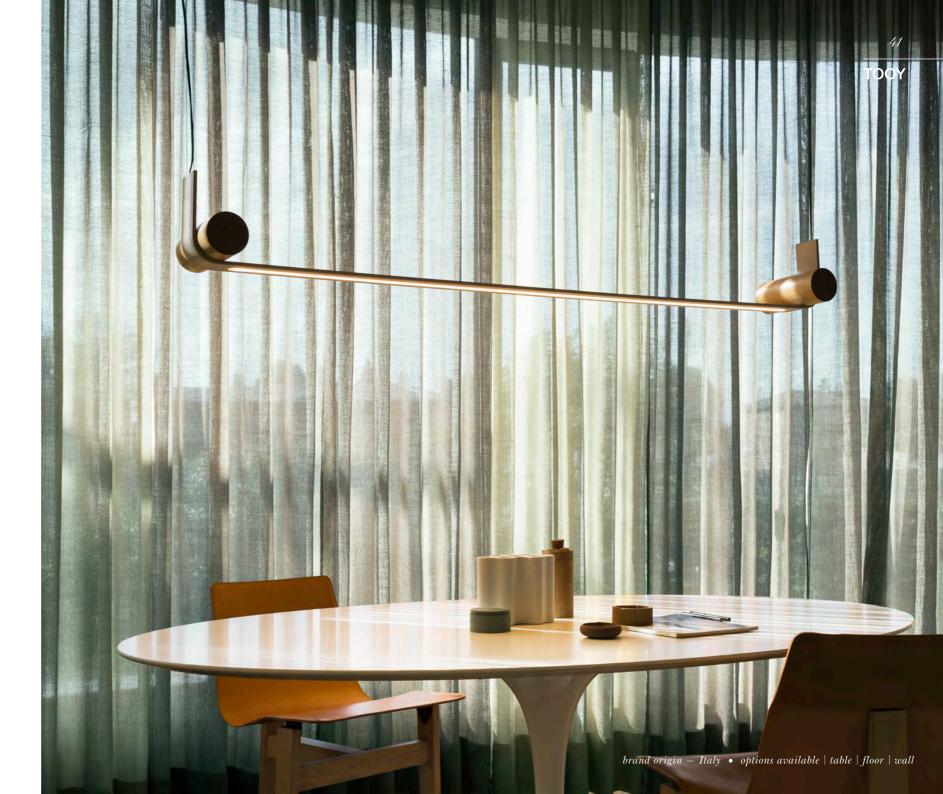

light to give the signature CTO ambient glow.

## ALMA

A spherical luminous body is suspended as if on a trapeze for a touch of surreal irony with an interplay of geometry and balance.

### MASIERO

# **CREK**

Featuring a multitude of large rectangular glass panels surrounding the central brass frame this beautiful light fixture is the highlight of any room.











# NABILA

A double-sided spherical bright object in borosilicate glass makes these lamps available in different compositions and a structure made by metal coated with epoxy powder enriched with brushed brass or black chrome details.







# NASTRO

Designed by Studiopepe, an epoxy powder coated aluminum band structure accompanied by a cylindric weight that counterbalances its flexuosity, in a refined visual balance.







LUUM

# **AURORA**

A sinuous aluminium ring circles around itself in a series of subtle waves to create AURORA's fluid form.





# MAPLE

Like the seeds of the Maple tree, MAPLE, pendant light, expands its stems in black burnished brass, germinating with unusual and charismatic organic buds in blown glass.

# GALASSIA

A 1950s charm, GALASSIA combines the brass with galvanic gilding on the structure and the white triplex blown glass spheres enriching the space with a sophisticated retro touch.







# Alabastro Italiano

# ZEUS

The lightning bolt, light emanating from the god Zeus, which takes shape from the cut that breaks the linearity of the alabaster cylinder, inspired this series of Italian Alabaster.



### Head Office

1801, 18/F, Hong Man Industrial Centre, 2 Hong Man Street,