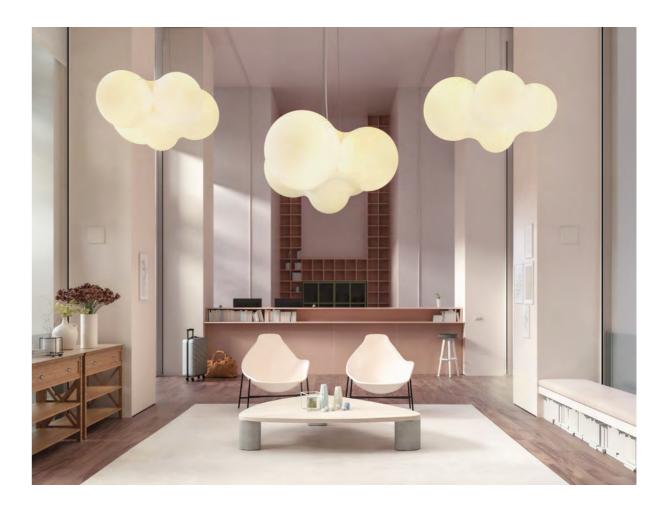

# **CLOUDY**

Between design and art. CLOUDY evokes a prodigious contemporary and luminous sculpture. It dominates the space with its strong installation power and a fluctuating stage presence of great impact.