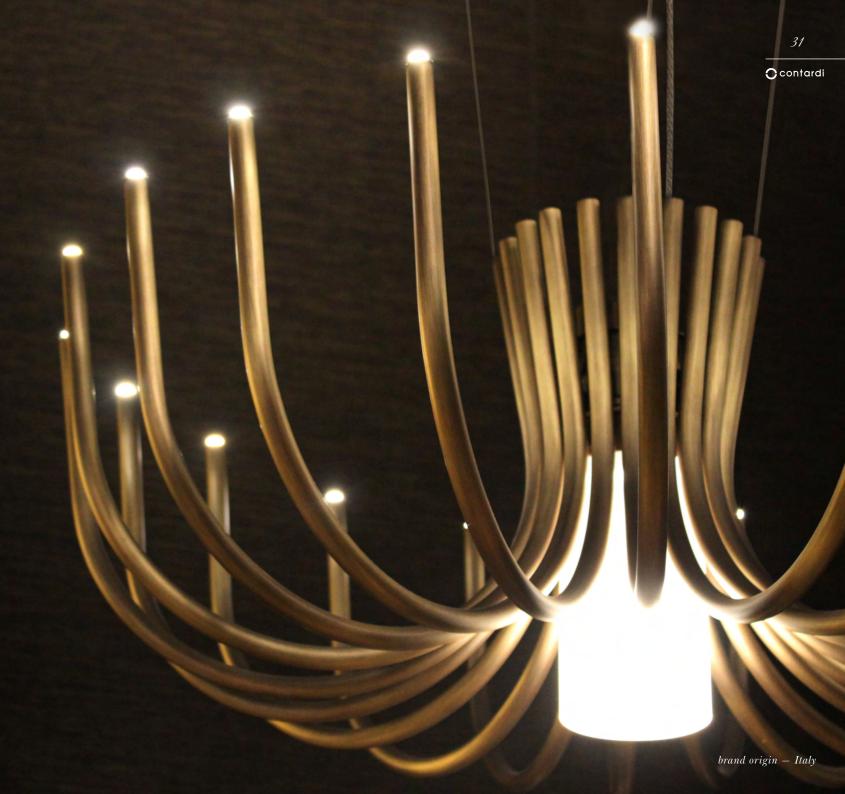

ay between colors and forms inspired by balloons, carrousels, colors and light, which the shape is inspired by the well-known onion shaped domes.



### etiluz°





















Rich in color, ASPEN is a collection featuring with a aluminum dual shade. Its matt colors remind us a strong Scandinavian inspiration.









brand origin — Spain • options available | floor | ceiling



### bomma



Just as with stones, the hand-blowing crystal components provides options for creating distinctive combinations. String the diverse colorful shapes onto its inner light source and create elegant objects that transform into artworks in any interior.





# STARDUST

Inspired by large classic chandeliers, yet gains a more minimalist look by using metal without additional decorative elements.











# **TREVI**

TREVI features solid brass arms that provide a perfectly balanced composition to the pendant. The beautifully matt, acid-etched glass shades at the end of each machined arm, gently diffuse light to give the signature CTO ambient glow.

## ALMA

A spherical luminous body is suspended as if on a trapeze for a touch of surreal irony with an interplay of geometry and balance.

### MASIERO

# **CREK**

Featuring a multitude of large rectangular glass panels surrounding the central brass frame this beautiful light fixture is the highlight of any room.











# NABILA

A double-sided spherical bright object in borosilicate glass makes these lamps available in different compositions and a structure made by metal coated with epoxy powder enriched with brushed brass or black c