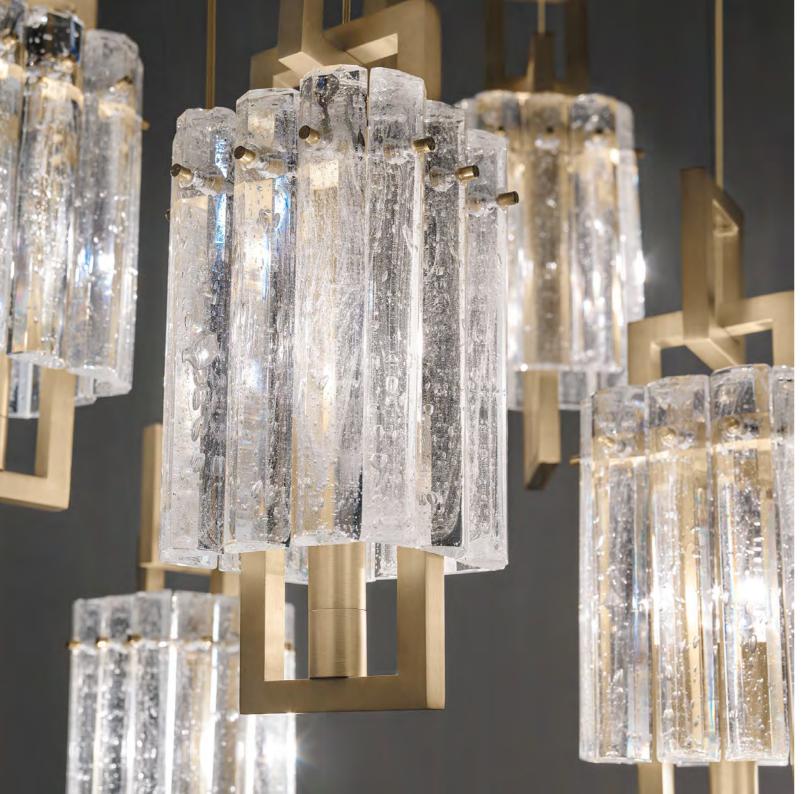

# **CREK**

Featuring a multitude of large rectangular glass panels surrounding the central brass frame this beautiful light fixture is the highlight of any room.