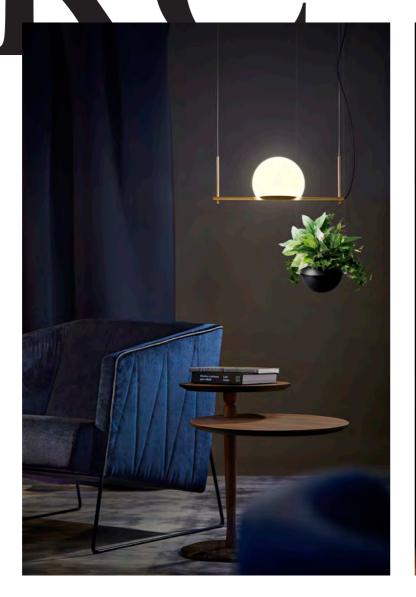

# POSTKRISI

A unique and handcrafted design, the spherical shape of the luminaire resembles a reclining crescent moon with a delicate balance of light and shadows to create a mesmerizing lighitng experience.