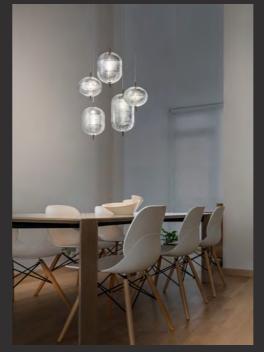

### bomma

Just as with stones, the hand-blowing crystal components provides options for creating distinctive combinations. String the diverse colorful shapes onto its inner light source and create elegant objects that transform into artworks in any interior.